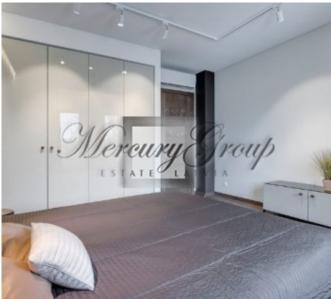

The layout of the apartment: spacious living room with kitchen area, the master bedroom, second bedroom/office room, spacious terrace-59.6m2. The apartment is fully equipped: furniture, appliances, kitchen accessories, home textiles, interior details.

Interior design style – modern design, combination of modern and classic elements - light colours, lightness. Well-designed interior details, well-chosen furnishings and modern appliances will ensure your comfort and convenience from the first minute stay in this apartment.