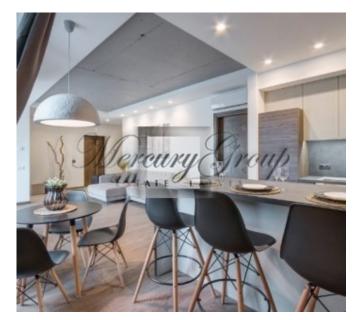

The layout of the apartment: spacious living room with kitchen area, the master bedroom, second bedroom/office room, spacious terrace-59.6m2. The apartment is fully equipped: furniture, appliances, kitchen accessories, home textiles, interior details.

Interior design style – modern design, combination of modern and classic elements - light colours, lightness. Well-designed interior details, well-chosen furnishings and modern appliances will ensure your comfort and convenience from the first minute stay in this apartment.