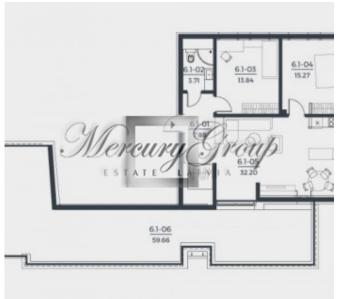

The layout of the apartment: spacious living room with kitchen area, the master bedroom, second bedroom/office room, spacious terrace-59.6m2. The apartment is fully equipped: furniture, appliances, kitchen accessories, home textiles, interior details.