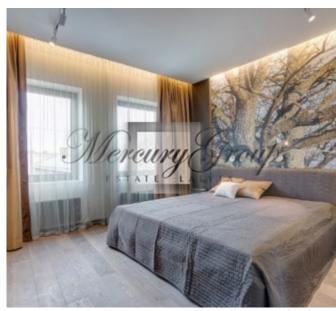

The layout of the apartment: spacious living room with kitchen area, the master bedroom, second bedroom/office room, spacious terrace-59.6m2. The apartment is fully equipped: furniture, appliances, kitchen accessories, home textiles, interior details.

Interior design style – modern design, combination of modern and classic elements - light colours, lightness. Well-designed interior details, well-chosen furnishings and modern appliances will ensure your comfort and convenience from the first minute stay in this apartment.