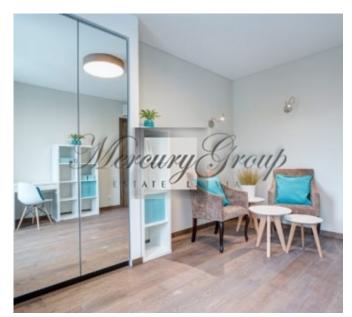

The layout of the apartment: spacious living room with kitchen area, the master bedroom, second bedroom/office room, spacious terrace-59.6m2. The apartment is fully equipped: furniture, appliances, kitchen accessories, home textiles, interior details.

Interior design style – modern design, combination of modern and classic elements - light colours, lightness. Well-designed interior details, well-chosen furnishings and modern appliances will ensure your comfort and convenience from the first minute stay in this apartment.