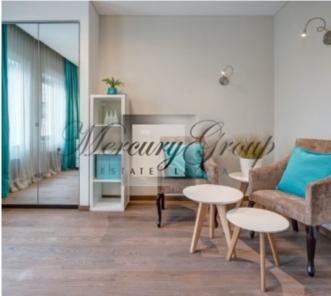

The layout of the apartment: spacious living room with kitchen area, the master bedroom, second bedroom/office room, spacious terrace-59.6m2. The apartment is fully equipped: furniture, appliances, kitchen accessories, home textiles, interior details.

Interior design style – modern design, combination of modern and classic elements - light colours, lightness. Well-designed interior details, well-chosen furnishings and modern appliances will ensure your comfort and convenience from the first minute stay in this apartment.