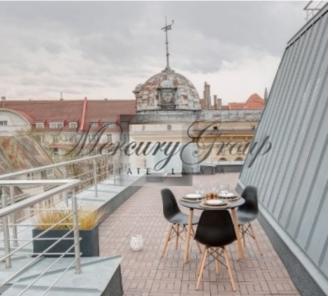

The layout of the apartment: spacious living room with kitchen area, the master bedroom, second bedroom/office room, spacious terrace-59.6m2. The apartment is fully equipped: furniture, appliances, kitchen accessories, home textiles, interior details.

Apartment with individual meter of heating.

It is possible to rent underground parking - 200 euros per month.