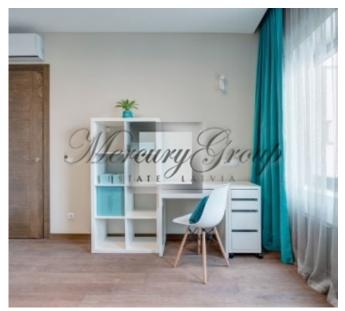

The layout of the apartment: spacious living room with kitchen area, the master bedroom, second bedroom/office room, spacious terrace-59.6m2. The apartment is fully equipped: furniture, appliances, kitchen accessories, home textiles, interior details.

Interior design style – modern design, combination of modern and classic elements - light colours, lightness. Well-designed interior details, well-chosen furnishings and modern appliances will ensure your comfort and convenience from the first minute stay in this apartment.