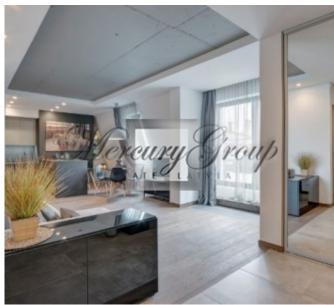

The layout of the apartment: spacious living room with kitchen area, the master bedroom, second bedroom/office room, spacious terrace-59.6m2. The apartment is fully equipped: furniture, appliances, kitchen accessories, home textiles, interior details.

Interior design style – modern design, combination of modern and classic elements - light colours, lightness. Well-designed interior details, well-chosen furnishings and modern appliances will ensure your comfort and convenience from the first minute stay in this apartment.