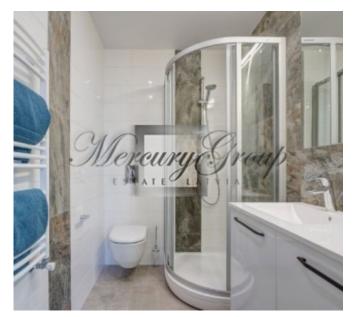

The layout of the apartment: spacious living room with kitchen area, the master bedroom, second bedroom/office room, spacious terrace-59.6m2. The apartment is fully equipped: furniture, appliances, kitchen accessories, home textiles, interior details.

Interior design style – modern design, combination of modern and classic elements - light colours, lightness. Well-designed interior details, well-chosen furnishings and modern appliances will ensure your comfort and convenience from the first minute stay in this apartment.