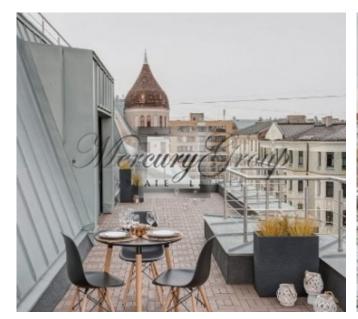

The layout of the apartment: spacious living room with kitchen area, the master bedroom, second bedroom/office room, spacious terrace-59.6m2. The apartment is fully equipped: furniture, appliances, kitchen accessories, home textiles, interior details.