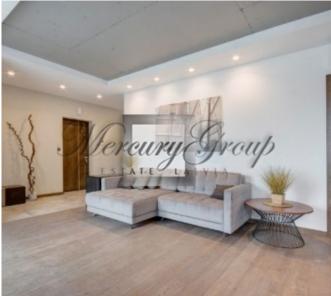

The layout of the apartment: spacious living room with kitchen area, the master bedroom, second bedroom/office room, spacious terrace-59.6m2. The apartment is fully equipped: furniture, appliances, kitchen accessories, home textiles, interior details.

Interior design style – modern design, combination of modern and classic elements - light colours, lightness. Well-designed interior details, well-chosen furnishings and modern appliances will ensure your comfort and convenience from the first minute stay in this apartment.