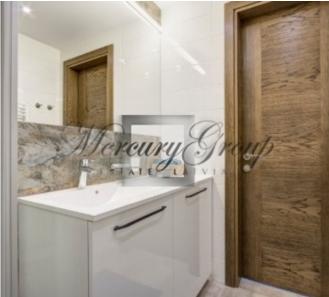

The layout of the apartment: spacious living room with kitchen area, the master bedroom, second bedroom/office room, spacious terrace-59.6m2. The apartment is fully equipped: furniture, appliances, kitchen accessories, home textiles, interior details.

Interior design style – modern design, combination of modern and classic elements - light colours, lightness. Well-designed interior details, well-chosen furnishings and modern appliances will ensure your comfort and convenience from the first minute stay in this apartment.