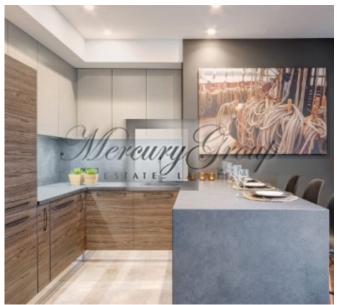

The layout of the apartment: spacious living room with kitchen area, the master bedroom, second bedroom/office room, spacious terrace-59.6m2. The apartment is fully equipped: furniture, appliances, kitchen accessories, home textiles, interior details.

Interior design style – modern design, combination of modern and classic elements - light colours, lightness. Well-designed interior details, well-chosen furnishings and modern appliances will ensure your comfort and convenience from the first minute stay in this apartment.