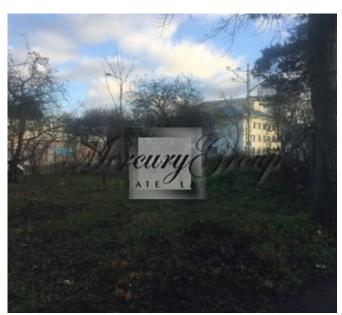

# Description

Total land plot area: 1107m2;

At the territory are located four buildings, possible to demolish all of them: one apartment house (31m2), residential building (115m2), shed (28m2), toilet (2m2);

The property is located at city construction cultural memorial territory, but the buildings don't have architectural monument status;

Flat relief, good land plot form, fenced territory;

Ehe property is situated in a territory for mixed construction building type (JC60);

Developed infrastructure, nearby are located restaurants, hotels, parks, schools.