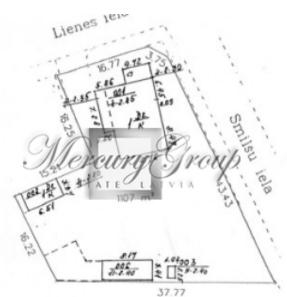

# Description

Total land plot area: 1107m2;

At the territory are located four buildings, possible to demolish all of them: one apartment house (31m2), residential building (115m2), shed (28m2), toilet (2m2);

The property is located at city construction cultural memorial territory, but the buildings don't have architectural monument status;

Flat relief, good land plot form, fenced territory;

Ehe property is situated in a territory for mixed construction building type (JC60);

The maximum construction density:30%;

The maximum construction high: 12m;

Communications: electricity, central water and sewerage connection, the gas pipe is located nearby;

The land plot is located by the railway;