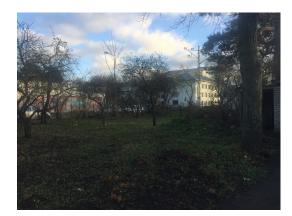

# Description

Total land plot area: 1107m2;

At the territory are located four buildings, possible to demolish all of them: one apartment house (31m2), residential building (115m2), shed (28m2), toilet (2m2);

The property is located at city construction cultural memorial territory, but the buildings don't have architectural monument status;

Flat relief, good land plot form, fenced territory;

Ehe property is situated in a territory for mixed construction building type (JC60);

Developed infrastructure, nearby are located restaurants, hotels, parks, schools.