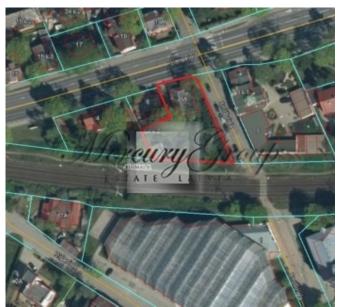

#### ID: 7744 WWW.ESTATELATVIA.COM TEL./VIBER/WHATSAPP: + 371 26595522

ID code: Location:

Type: Land area: **Price:**  7744 Jurmala and region / Majori / Lienes Land 1107.00 m<sup>2</sup> To buy: 145 000 EUR

# Description

Total land plot area: 1107m2;

At the territory are located four buildings, possible to demolish all of them: one apartment house (31m2), residential building (115m2), shed (28m2), toilet (2m2);

The property is located at city construction cultural memorial territory, but the buildings don't have architectural monument status;

Flat relief, good land plot form, fenced territory;

Ehe property is situated in a territory for mixed construction building type (JC60);

The maximum construction density:30%;

The maximum construction high: 12m;

Communications: electricity, central water and sewerage connection, the gas pipe is located nearby;

The land plot is located by the railway;

Developed infrastructure, nearby are located restaurants, hotels, parks, schools.