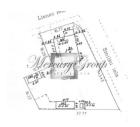

# Description

Total land plot area: 1107m2;

At the territory are located four buildings, possible to demolish all of them: one apartment house (31m2), residential building (115m2), shed (28m2), toilet (2m2);

The maximum construction density:30%;

The maximum construction high: 12m;

Communications: electricity, central water and sewerage connection, the gas pipe is located nearby;

The land plot is located by the railway;