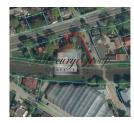

The property is located at city construction cultural memorial territory, but the buildings don't have architectural monument status;

Flat relief, good land plot form, fenced territory;

Ehe property is situated in a territory for mixed construction building type (JC60);

The maximum construction density:30%;

The maximum construction high: 12m;

Communications: electricity, central water and sewerage connection, the gas pipe is located nearby;

The land plot is located by the railway;