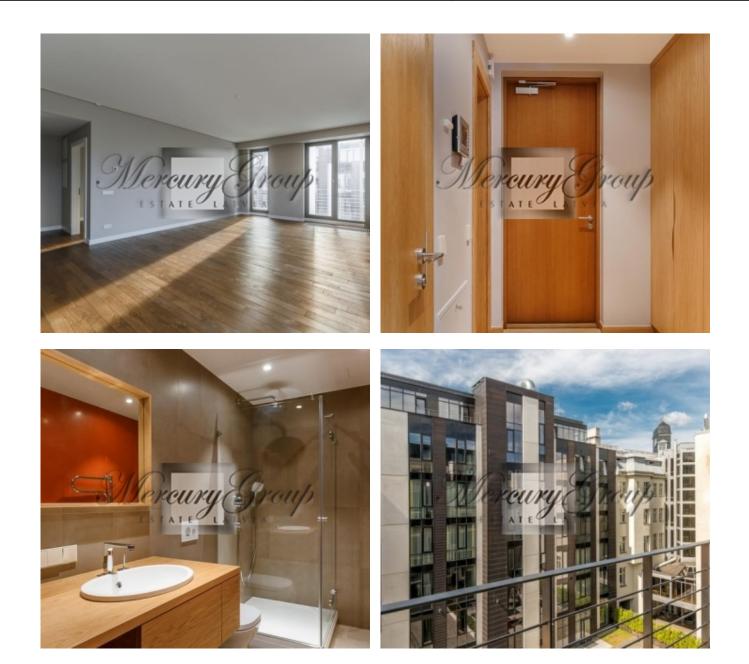

# Description

We offer for sale a nice two bedroom apartment, which is located in a very center of Riga in a newly built residential building!

### Special offer - 285 000 EUR!

This cozy apartment located on the 4th floor of the 7-storey facade building and has a very comfortable layout: a spacious open plan living room with kitchen and dining area, small hallway, master bedroom with bathroom, second bedroom, second bathroom. Windows face Dzirnavu street and a quiet courtyard.

High-quality interior finishing, oak parquet flooring, tiles, air conditioning system, heat consumption meters.

An exclusive location, high-quality architecture, and impeccable quality of buildings, apartments, and services these features characterize Centrus: making life, work and rest here prestigious, special and popular. Residents are provided with high-quality management and 24/7 concierge service.