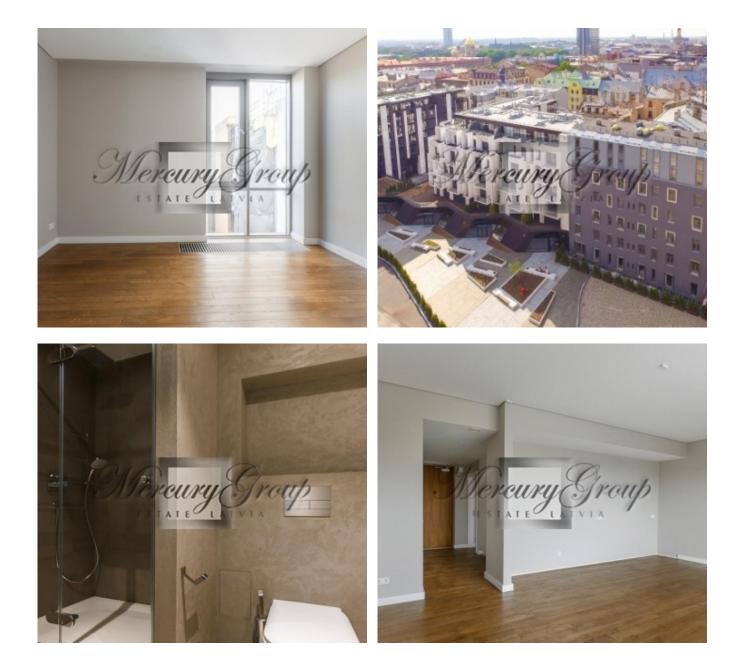

### Special offer - 285 000 EUR!

This cozy apartment located on the 4th floor of the 7-storey facade building and has a very comfortable layout: a spacious open plan living room with kitchen and dining area, small hallway, master bedroom with bathroom, second bedroom, second bathroom. Windows face Dzirnavu street and a quiet courtyard.

High-quality interior finishing, oak parquet flooring, tiles, air conditioning system, heat consumption meters.

An exclusive location, high-quality architecture, and impeccable quality of buildings, apartments, and services these features characterize Centrus: making life, work and rest here prestigious, special and popular. Residents are provided with high-quality management and 24/7 concierge service.

The newly built quarter provides well maintained and well planned, publicly accessible and open area in the city center and new promenade for the pedestrians.

The neighborhood is surrounded by the most remarkable historic and modern sites and buildings in the city. Just a few minutes' walk to the green Vermanes garden, the Latvian National Opera, Esplanade, Freedom Monument, and to the Old Town - a unique part of Riga on the UNESCO World Heritage list. The "calm center" of Riga, located near Centrus stands out proudly with its Art Nouveau architecture.