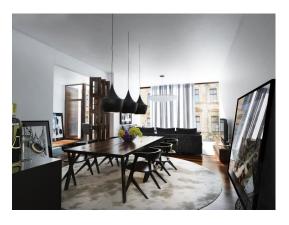

Modern apartment with the total area of 103.2 sq.m. consists of a living room, which according to the layout is combined with a kitchen-dining room, a master bedroom with its own bathroom, a children's bedroom, a second bathroom and balconies (18.8 sq.m.). The apartment is located on the second floor of the building and is offered without finishing. Interior decoration is possible upon request of the client for an additional fee.