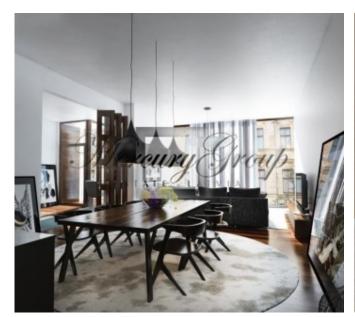

Modern apartment with the total area of 103.2 sq.m. consists of a living room, which according to the layout is combined with a kitchen-dining room, a master bedroom with its own bathroom, a children's bedroom, a second bathroom and balconies (18.8 sq.m.). The apartment is located on the second floor of the building and is offered without finishing. Interior decoration is possible upon request of the client for an additional fee.