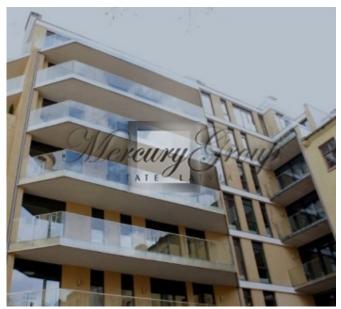

Modern apartment with the total area of 103.2 sq.m. consists of a living room, which according to the layout is combined with a kitchen-dining room, a master bedroom with its own bathroom, a children's bedroom, a second bathroom and balconies (18.8 sq.m.). The apartment is located on the second floor of the building and is offered without finishing. Interior decoration is possible upon request of the client for an additional fee.