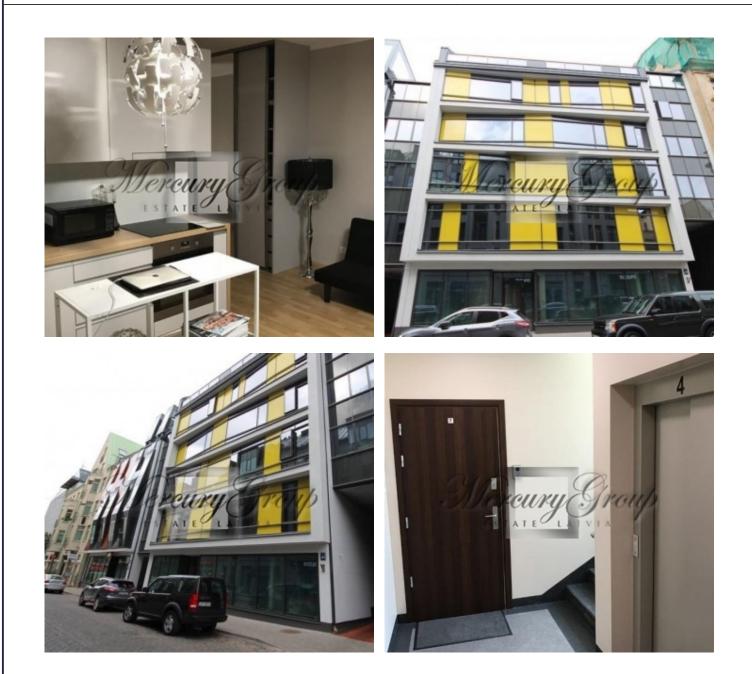

## Description

We offer for rent a brand studio type apartment in a new project in the center of Riga.

Excellent location, nex to the Alberta Hotel, Gallery Riga shopping mall, cafes and restaurants.

Without furniture, but with built-in kitchen with all necessary appliances. Additionally you can rent a place for your can in underground parking (200 euro/month).

The courtyard and common areas provide 24-hour video surveillance. In territory physical security guards.

Management fee is included in the price. Extra payments - real estate tax (0,94 EUR/m2) and utilities (EUR 150 to EUR 200 in winter, depends on water and electricity consumption).