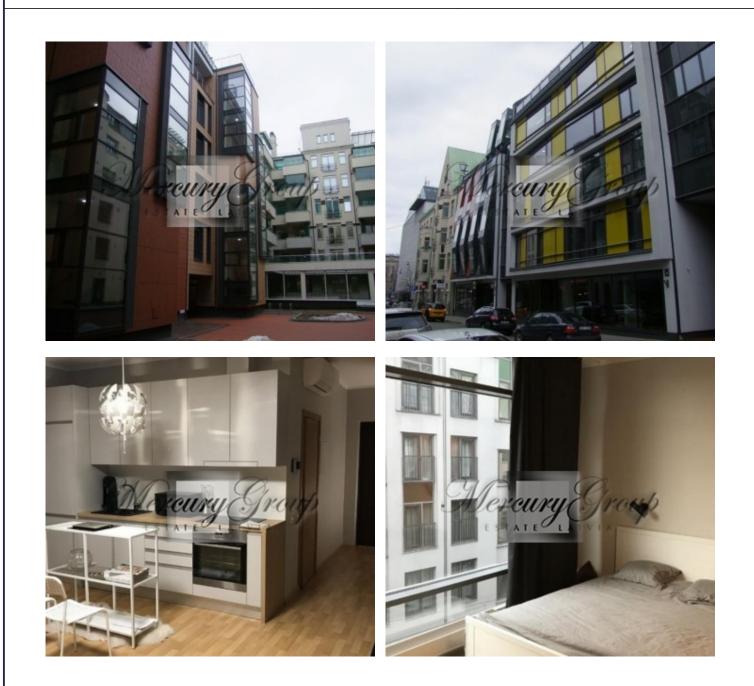

## Description

We offer for rent a brand studio type apartment in a new project in the center of Riga.

Excellent location, nex to the Alberta Hotel, Gallery Riga shopping mall, cafes and restaurants.

Without furniture, but with built-in kitchen with all necessary appliances. Additionally you can rent a place for your can in underground parking (200 euro/month).

The courtyard and common areas provide 24-hour video surveillance. In territory physical security guards.

Management fee is included in the price. Extra payments - real estate tax (0,94 EUR/m2) and utilities (EUR 150 to EUR 200 in winter, depends on water and electricity consumption).