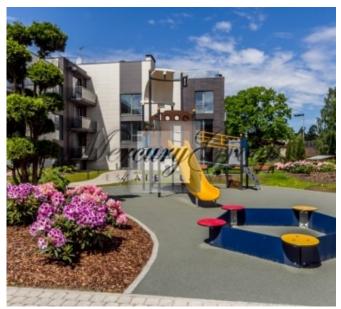

Nearby there is the high school, a hospital, a market, a large supermarket, a bakery, a water park etc.

There is a children's playground and recreation area in the courtyard. Access to the yard and staircases is provided with a code key or intercom. Underground parking for the convenience of the residents.