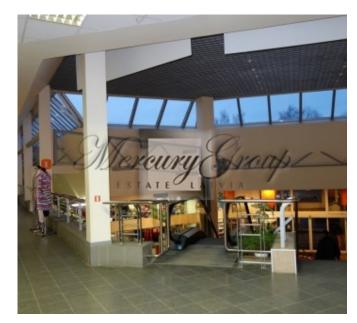

### **Description**

For sale are offered successfull Operating trade centre building in one of the most densely populated district. Excellent public, retail and services infrastructure, easy access and commute from Riga city centre.

Shopping center with total area 11 383 sq.m including:

- two-storey trade centre (about 9,000 m2), including:
- \* Rented retail area on ground and 2nd floor (6,500 m2);
- \* Not used underground floor (2,410 m2);
- Warehouses 2,266 m2.