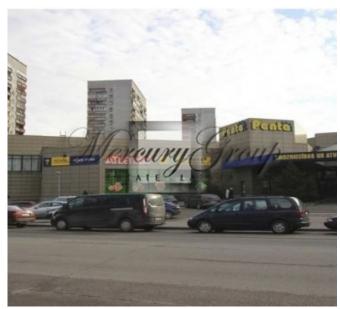

### **Description**

For sale are offered successfull Operating trade centre building in one of the most densely populated district. Excellent public, retail and services infrastructure, easy access and commute from Riga city centre.

Land plot with total area 25,021 m2.

Operating trade centre are rented out for this tenants:

- Food chain RIMI 740 m2;
- Drogas 200 m2;
- Latvijas pasts 210 m2.
- Etc.

Other premises are rented out to local companies.