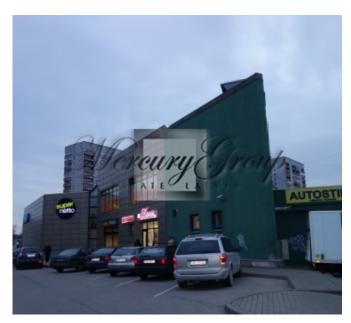

### **Description**

For sale are offered successfull Operating trade centre building in one of the most densely populated district. Excellent public, retail and services infrastructure, easy access and commute from Riga city centre.

Shopping center with total area 11 383 sq.m including:

- two-storey trade centre (about 9,000 m2), including:
- \* Rented retail area on ground and 2nd floor (6,500 m2);
- \* Not used underground floor (2,410 m2);
- Warehouses 2,266 m2.

Land plot with total area 25,021 m2.

Operating trade centre are rented out for this tenants:

- Food chain RIMI 740 m2;
- Drogas 200 m2;
- Latvijas pasts 210 m2.
- Etc.

Other premises are rented out to local companies.