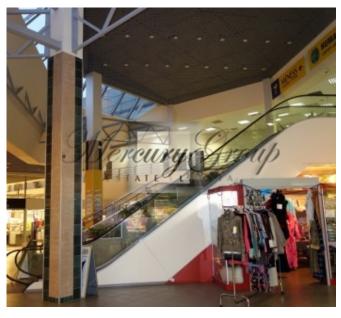

### **Description**

For sale are offered successfull Operating trade centre building in one of the most densely populated district. Excellent public, retail and services infrastructure, easy access and commute from Riga city centre.

Shopping center with total area 11 383 sq.m including:

- two-storey trade centre (about 9,000 m2), including:
- \* Rented retail area on ground and 2nd floor (6,500 m2);
- \* Not used underground floor (2,410 m2);
- Warehouses 2,266 m2.