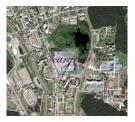

Land plot with total area 25,021 m2.

Operating trade centre are rented out for this tenants:

- Food chain RIMI 740 m2;
- Drogas 200 m2;
- Latvijas pasts 210 m2.
- Etc.

Other premises are rented out to local companies.

Option 2: To construct up to 100,000 sq. m. of aboveground office and/or residential space. Allowed height is 17 floors.

ANNUAL NET CASH FLOW:

≈ 380,000 EUR