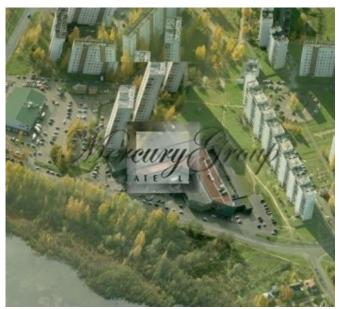

Shopping center with total area 11 383 sq.m including:

- two-storey trade centre (about 9,000 m2), including:
- \* Rented retail area on ground and 2nd floor (6,500 m2);
- \* Not used underground floor (2,410 m2);
- Warehouses 2,266 m2.

Land plot with total area 25,021 m2.

Operating trade centre are rented out for this tenants:

- Food chain RIMI 740 m2;
- Drogas 200 m2;
- Latvijas pasts 210 m2.
- Etc.

Other premises are rented out to local companies.