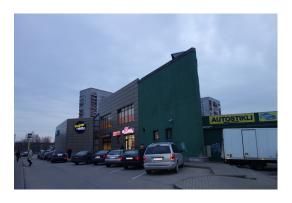

### **Description**

For sale are offered successfull Operating trade centre building in one of the most densely populated district. Excellent public, retail and services infrastructure, easy access and commute from Riga city centre.

Shopping center with total area 11 383 sq.m including:

- two-storey trade centre (about 9,000 m2), including:
- \* Rented retail area on ground and 2nd floor (6,500 m2);
- \* Not used underground floor (2,410 m2);
- Warehouses 2,266 m2.

Land plot with total area 25,021 m2.

Operating trade centre are rented out for this tenants:

- Food chain RIMI 740 m2;
- Drogas 200 m2;
- Latvijas pasts 210 m2.
- Etc.

Other premises are rented out to local companies.