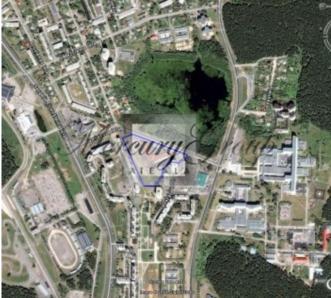

ID code: **7974** 

Location: Riga / Mezciems / Gailezera
Type: Commercial premises

Type: Commercial p Floor: 1/2

Size: **11383.00 m<sup>2</sup>** Land area: **25021.00 m<sup>2</sup>** 

Parking: **Yes** 

Price: To buy: 4 800 000 EUR

Land plot with total area 25,021 m2.

Operating trade centre are rented out for this tenants:

- Food chain RIMI 740 m2;
- Drogas 200 m2;
- Latvijas pasts 210 m2.
- Etc.

Other premises are rented out to local companies.