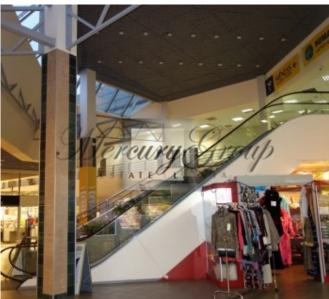

Shopping center with total area 11 383 sq.m including:

- two-storey trade centre (about 9,000 m2), including:
- \* Rented retail area on ground and 2nd floor (6,500 m2);
- \* Not used underground floor (2,410 m2);
- Warehouses 2,266 m2.

Land plot with total area 25,021 m2.

Operating trade centre are rented out for this tenants:

- Food chain RIMI 740 m2;
- Drogas 200 m2;
- Latvijas pasts 210 m2.
- Etc.

Other premises are rented out to local companies.