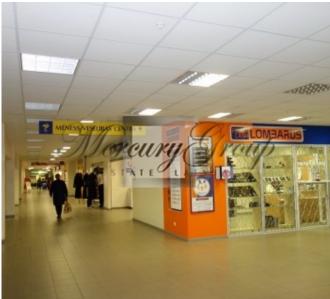

Land plot with total area 25,021 m2.

Operating trade centre are rented out for this tenants:

- Food chain RIMI 740 m2;
- Drogas 200 m2;
- Latvijas pasts 210 m2.
- Etc.

Other premises are rented out to local companies.