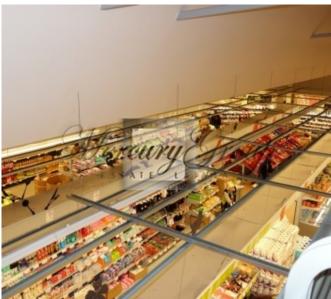

Shopping center with total area 11 383 sq.m including:

- two-storey trade centre (about 9,000 m2), including:
- \* Rented retail area on ground and 2nd floor (6,500 m2);
- \* Not used underground floor (2,410 m2);
- Warehouses 2,266 m2.

Land plot with total area 25,021 m2.

Operating trade centre are rented out for this tenants:

- Food chain RIMI 740 m2;
- Drogas 200 m2;
- Latvijas pasts 210 m2.
- Etc.

Other premises are rented out to local companies.