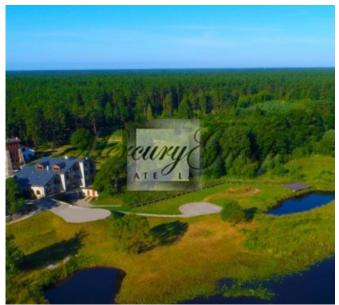

### **Description**

We offer for sale a big complex which is situated on the silent lands of the nature reserve on a picturesque bank of river Daugava. Investment of such kind of property has a lot potential. The complex is located on the territory of the famous nature park named Dole Island (Doles Sala). Its lands are known for their marvelous views, diverse and rare types of flora and fauna alongside with fantastic ecology. Total area of nature preservation covers over 1055 ha.

On the territory are located 5 buildings, the total living area is 5644 square meters. There is also SPA center (Russian bath, "Hammam", sauna, swimming pool with sky roof, fireplace hall, SPA-procedure rooms and other facilities), respectable restaurant with banquet hall, medieval hall 12 meters with cigar room and hookah bar, private beach.