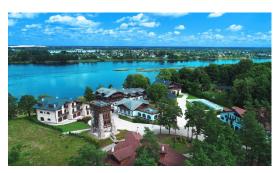

### **Description**

We offer for sale a big complex which is situated on the silent lands of the nature reserve on a picturesque bank of river Daugava. Investment of such kind of property has a lot potential. The complex is located on the territory of the famous nature park named Dole Island (Doles Sala). Its lands are known for their marvelous views, diverse and rare types of flora and fauna alongside with fantastic ecology. Total area of nature preservation covers over 1055 ha.

On the territory are located 5 buildings, the total living area is 5644 square meters. There is also SPA center (Russian bath, "Hammam", sauna, swimming pool with sky roof, fireplace hall, SPA-procedure rooms and other facilities), respectable restaurant with banquet hall, medieval hall 12 meters with cigar room and hookah bar, private beach.