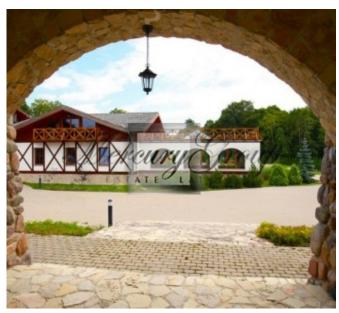

### **Description**

We offer for sale a big complex which is situated on the silent lands of the nature reserve on a picturesque bank of river Daugava. Investment of such kind of property has a lot potential. The complex is located on the territory of the famous nature park named Dole Island (Doles Sala). Its lands are known for their marvelous views, diverse and rare types of flora and fauna alongside with fantastic ecology. Total area of nature preservation covers over 1055 ha.

This residental property is not just a unique place, this is a separate world for complete mental and physical relaxation. This complex has been specially designed to escape from the daily routine and to enjoy peaceful life of countryside. All the objects on the territory of residental property can be easily treated as utique. Each building has its own style and phisolophy characteristic to different Alpine region places.

On the territory are located 5 buildings, the total living area is 5644 square meters. There is also SPA center (Russian bath, "Hammam", sauna, swimming pool with sky roof, fireplace hall, SPA-procedure rooms and other facilities), respectable restaurant with banquet hall, medieval hall 12 meters with cigar room and hookah bar, private beach.