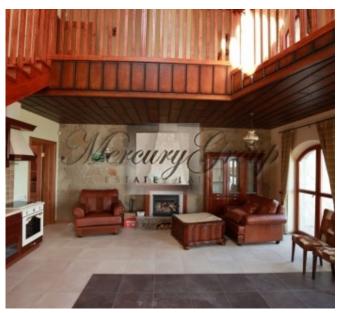

This residental property is not just a unique place, this is a separate world for complete mental and physical relaxation. This complex has been specially designed to escape from the daily routine and to enjoy peaceful life of countryside. All the objects on the territory of residental property can be easily treated as utique. Each building has its own style and phisolophy characteristic to different Alpine region places.

On the territory are located 5 buildings, the total living area is 5644 square meters. There is also SPA center (Russian bath, "Hammam", sauna, swimming pool with sky roof, fireplace hall, SPA-procedure rooms and other facilities), respectable restaurant with banquet hall, medieval hall 12 meters with cigar room and hookah bar, private beach.