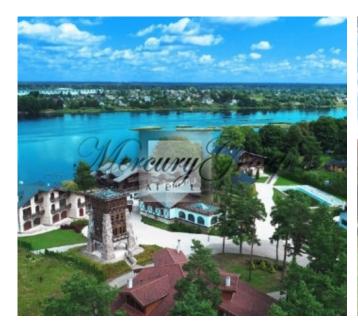

### **Description**

We offer for sale a big complex which is situated on the silent lands of the nature reserve on a picturesque bank of river Daugava. Investment of such kind of property has a lot potential. The complex is located on the territory of the famous nature park named Dole Island (Doles Sala). Its lands are known for their marvelous views, diverse and rare types of flora and fauna alongside with fantastic ecology. Total area of nature preservation covers over 1055 ha.

On the territory are located 5 buildings, the total living area is 5644 square meters. There is also SPA center (Russian bath, "Hammam", sauna, swimming pool with sky roof, fireplace hall, SPA-procedure rooms and other facilities), respectable restaurant with banquet hall, medieval hall 12 meters with cigar room and hookah bar, private beach.