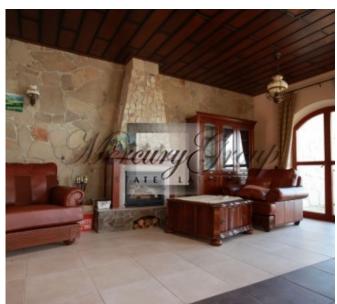

On the territory are located 5 buildings, the total living area is 5644 square meters. There is also SPA center (Russian bath, "Hammam", sauna, swimming pool with sky roof, fireplace hall, SPA-procedure rooms and other facilities), respectable restaurant with banquet hall, medieval hall 12 meters with cigar room and hookah bar, private beach.