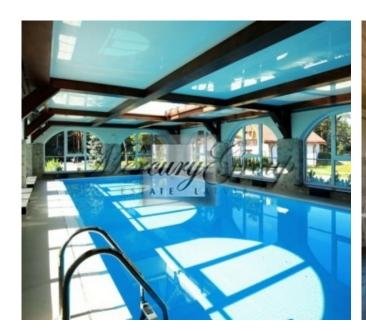

On the territory are located 5 buildings, the total living area is 5644 square meters. There is also SPA center (Russian bath, "Hammam", sauna, swimming pool with sky roof, fireplace hall, SPA-procedure rooms and other facilities), respectable restaurant with banquet hall, medieval hall 12 meters with cigar room and hookah bar, private beach.