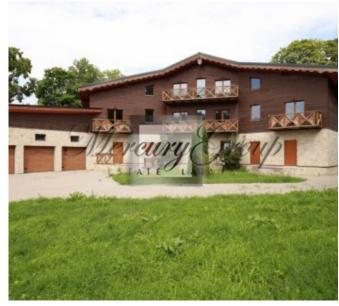

This residental property is not just a unique place, this is a separate world for complete mental and physical relaxation. This complex has been specially designed to escape from the daily routine and to enjoy peaceful life of countryside. All the objects on the territory of residental property can be easily treated as utique. Each building has its own style and phisolophy characteristic to different Alpine region places.

On the territory are located 5 buildings, the total living area is 5644 square meters. There is also SPA center (Russian bath, "Hammam", sauna, swimming pool with sky roof, fireplace hall, SPA-procedure rooms and other facilities), respectable restaurant with banquet hall, medieval hall 12 meters with cigar room and hookah bar, private beach.