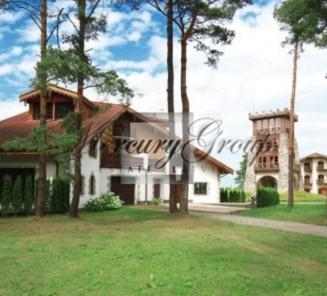

This residental property is not just a unique place, this is a separate world for complete mental and physical relaxation. This complex has been specially designed to escape from the daily routine and to enjoy peaceful life of countryside. All the objects on the territory of residental property can be easily treated as utique. Each building has its own style and phisolophy characteristic to different Alpine region places.

On the territory are located 5 buildings, the total living area is 5644 square meters. There is also SPA center (Russian bath, "Hammam", sauna, swimming pool with sky roof, fireplace hall, SPA-procedure rooms and other facilities), respectable restaurant with banquet hall, medieval hall 12 meters with cigar room and hookah bar, private beach.