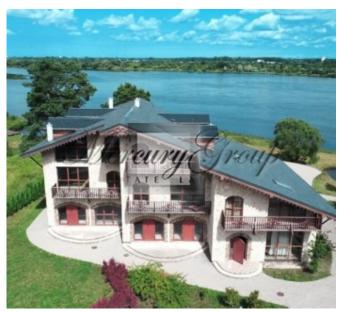

### **Description**

We offer for sale a big complex which is situated on the silent lands of the nature reserve on a picturesque bank of river Daugava. Investment of such kind of property has a lot potential. The complex is located on the territory of the famous nature park named Dole Island (Doles Sala). Its lands are known for their marvelous views, diverse and rare types of flora and fauna alongside with fantastic ecology. Total area of nature preservation covers over 1055 ha.

This residental property is not just a unique place, this is a separate world for complete mental and physical relaxation. This complex has been specially designed to escape from the daily routine and to enjoy peaceful life of countryside. All the objects on the territory of residental property can be easily treated as utique. Each building has its own style and phisolophy characteristic to different Alpine region places.

On the territory are located 5 buildings, the total living area is 5644 square meters. There is also SPA center (Russian bath, "Hammam", sauna, swimming pool with sky roof, fireplace hall, SPA-procedure rooms and other facilities), respectable restaurant with banquet hall, medieval hall 12 meters with cigar room and hookah bar, private beach.