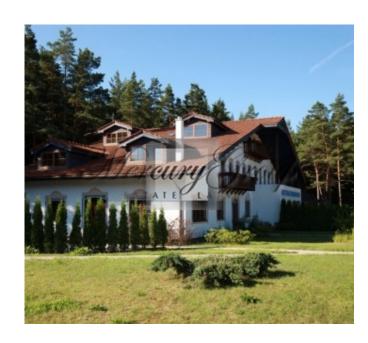

This residental property is not just a unique place, this is a separate world for complete mental and physical relaxation. This complex has been specially designed to escape from the daily routine and to enjoy peaceful life of countryside. All the objects on the territory of residental property can be easily treated as utique. Each building has its own style and phisolophy characteristic to different Alpine region places.

On the territory are located 5 buildings, the total living area is 5644 square meters. There is also SPA center (Russian bath, "Hammam", sauna, swimming pool with sky roof, fireplace hall, SPA-procedure rooms and other facilities), respectable restaurant with banquet hall, medieval hall 12 meters with cigar room and hookah bar, private beach.