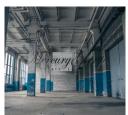

### **Description**

Premises suitable for storage, production or trade, the total area is 570 m2 with the possibility to divide into smaller areas starting from 200 m2.

Large gates from both the street and the back. High ceilings - 6m, large windows, wide advertising space.

Premises can be adapted to the tenant's wishes and needs.

There is also a wide range of office space available for rent.

The Brasla Industrial Park is within easy reach of all types of vehicles and there is a large parking lot for both tenants and tenants.