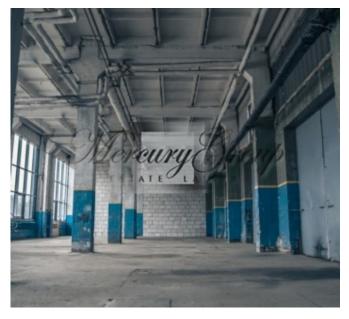

### **Description**

Premises suitable for storage, production or trade, the total area is 570 m2 with the possibility to divide into smaller areas starting from 200 m2.

Large gates from both the street and the back. High ceilings - 6m, large windows, wide advertising space.

Premises can be adapted to the tenant's wishes and needs.

There is also a wide range of office space available for rent.

The Brasla Industrial Park is within easy reach of all types of vehicles and there is a large parking lot for both tenants and tenants.