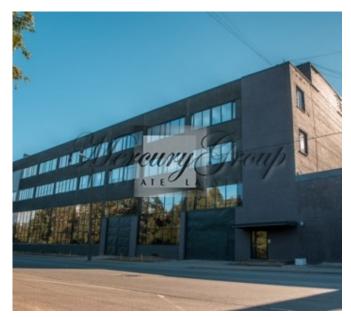

# ID: 8045 WWW.ESTATELATVIA.COM TEL./VIBER/WHATSAPP: + 371 26595522

ID code: **8045** 

Location: Riga / Purvciems / Braslas
Type: Commercial premises
House type: Renovated house

Floor: 1/3

Size: **570.00 m<sup>2</sup>** 

### **Description**

Premises suitable for storage, production or trade, the total area is 570 m2 with the possibility to divide into smaller areas starting from 200 m2.

Large gates from both the street and the back. High ceilings - 6m, large windows, wide advertising space.

Premises can be adapted to the tenant's wishes and needs.

There is also a wide range of office space available for rent.

The Brasla Industrial Park is within easy reach of all types of vehicles and there is a large parking lot for both tenants and tenants.