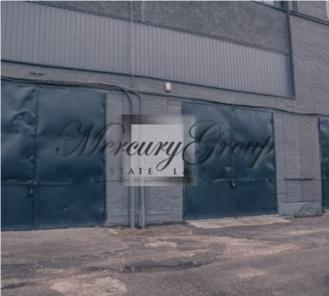

### **Description**

Premises suitable for storage, production or trade, the total area is 570 m2 with the possibility to divide into smaller areas starting from 200 m2.

Large gates from both the street and the back. High ceilings - 6m, large windows, wide advertising space.

Premises can be adapted to the tenant's wishes and needs.

There is also a wide range of office space available for rent.

The Brasla Industrial Park is within easy reach of all types of vehicles and there is a large parking lot for both tenants and tenants.