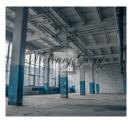

### **Description**

Premises suitable for storage, production or trade, the total area is 570 m2 with the possibility to divide into smaller areas starting from 200 m2.

Large gates from both the street and the back. High ceilings - 6m, large windows, wide advertising space.

Premises can be adapted to the tenant's wishes and needs.

There is also a wide range of office space available for rent.

The Brasla Industrial Park is within easy reach of all types of vehicles and there is a large parking lot for both tenants and tenants.