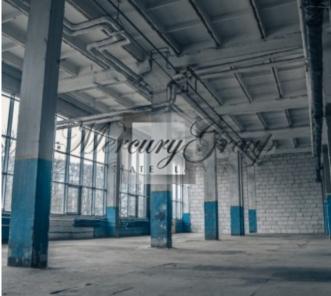

### **Description**

Premises suitable for storage, production or trade, the total area is 570 m2 with the possibility to divide into smaller areas starting from 200 m2.

Large gates from both the street and the back. High ceilings - 6m, large windows, wide advertising space.

Premises can be adapted to the tenant's wishes and needs.

There is also a wide range of office space available for rent.

The Brasla Industrial Park is within easy reach of all types of vehicles and there is a large parking lot for both tenants and tenants.