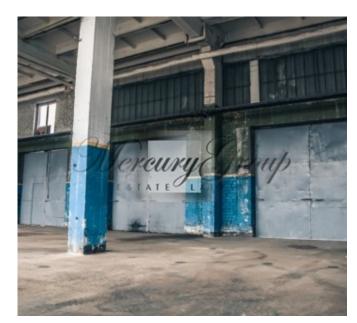

### **Description**

Premises suitable for storage, production or trade, the total area is 570 m2 with the possibility to divide into smaller areas starting from 200 m2.

Large gates from both the street and the back. High ceilings - 6m, large windows, wide advertising space.

Premises can be adapted to the tenant's wishes and needs.

There is also a wide range of office space available for rent.

The Brasla Industrial Park is within easy reach of all types of vehicles and there is a large parking lot for both tenants and tenants.