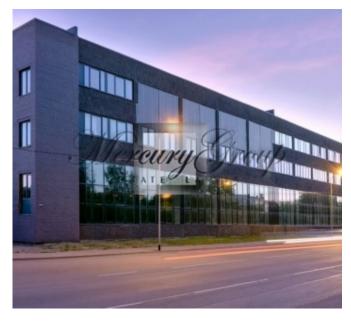

### **Description**

Premises suitable for storage, production or trade, the total area is 570 m2 with the possibility to divide into smaller areas starting from 200 m2.

Large gates from both the street and the back. High ceilings - 6m, large windows, wide advertising space.

Premises can be adapted to the tenant's wishes and needs.

There is also a wide range of office space available for rent.

The Brasla Industrial Park is within easy reach of all types of vehicles and there is a large parking lot for both tenants and tenants.