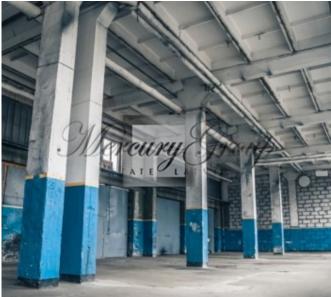

### **Description**

Premises suitable for storage, production or trade, the total area is 570 m2 with the possibility to divide into smaller areas starting from 200 m2.

Large gates from both the street and the back. High ceilings - 6m, large windows, wide advertising space.

Premises can be adapted to the tenant's wishes and needs.

There is also a wide range of office space available for rent.

The Brasla Industrial Park is within easy reach of all types of vehicles and there is a large parking lot for both tenants and tenants.