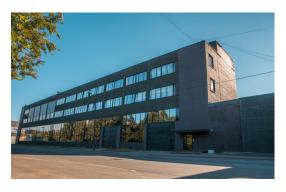

# ID: 8045 WWW.ESTATELATVIA.COM TEL./VIBER/WHATSAPP: + 371 26595522

ID code: **8045** 

Location: Riga / Purvciems / Braslas
Type: Commercial premises
House type: Renovated house

Floor: 1/3

Size: **570.00 m<sup>2</sup>** 

### **Description**

Premises suitable for storage, production or trade, the total area is 570 m2 with the possibility to divide into smaller areas starting from 200 m2.

Large gates from both the street and the back. High ceilings - 6m, large windows, wide advertising space.

Premises can be adapted to the tenant's wishes and needs.

There is also a wide range of office space available for rent.

The Brasla Industrial Park is within easy reach of all types of vehicles and there is a large parking lot for both tenants and tenants.