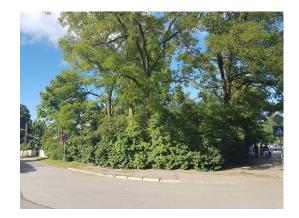

The land plot has all needed communications - electricity, gas, city water supply, sewerage. The land is of practical shape. In the middle of the plot, 1 birch grows, which can be cut off by permission, along the perimeter of the hedgerance of lilacs, hiding the property from other gazees. The land area is 771 sq. m.