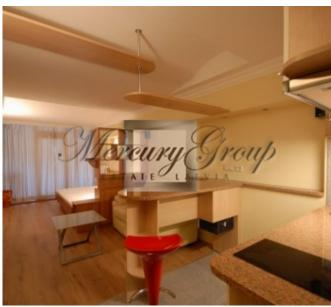

#### **Description**

Exlusive apartment with terace located in a new project.

The appartment 35 m2, and terace with an amazing view on the largest green park in Riga historical centre. Fully equipped like 5-star hotel lux room. Granite surfaces, floors, Villeroy&Bosch tile, WC equipment. Smarthouse and lighting control system, night lighting control directly from bed. LCD, home theater, leather furniture etc. 10 crystal chandeliers in the entrance hall, equipped with light atrium till the 9th floor, working cafe on the 1st floor of the building. The building has its own gas heating system and reasonable communal facilities costs, closed-up territory with fixed car parking nearby entrance door. Convenient, all public transport means traffic 300 m from the building. Entrance hall is cleaned at least 3 times per day. If required, it is possible to order cleaning service for additional cost. Close to the building there is a park - the largest green zone in Riga historical centre.