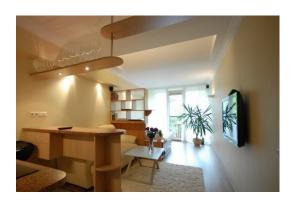

#### **Description**

Exlusive apartment with terace located in a new project.

The appartment 35 m2, and terace with an amazing view on the largest green park in Riga historical centre. Fully equipped like 5-star hotel lux room. Granite surfaces, floors, Villeroy&Bosch tile, WC equipment. Smarthouse and lighting control system, night lighting control directly from bed. LCD, home theater, leather furniture etc. 10 crystal chandeliers in the entrance hall, equipped with light atrium till the 9th floor, working cafe on the 1st floor of the building. The building has its own gas heating system and reasonable communal facilities costs, closed-up territory with fixed car parking nearby entrance door. Convenient, all public transport means traffic 300 m from the building. Entrance hall is cleaned at least 3 times per day. If required, it is possible to order cleaning service for additional cost. Close to the building there is a park - the largest green zone in Riga historical centre.