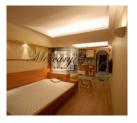

#### **Description**

Exlusive apartment with terace located in a new project.

The appartment 35 m2, and terace with an amazing view on the largest green park in Riga historical centre. Fully equipped like 5-star hotel lux room. Granite surfaces, floors, Villeroy&Bosch tile, WC equipment. Smarthouse and lighting control system, night lighting control directly from bed. LCD, home theater, leather furniture etc. 10 crystal chandeliers in the entrance hall, equipped with light atrium till the 9th floor, working cafe on the 1st floor of the building. The building has its own gas heating system and reasonable communal facilities costs, closed-up territory with fixed car parking nearby entrance door. Convenient, all public transport means traffic 300 m from the building. Entrance hall is cleaned at least 3 times per day. If required, it is possible to order cleaning service for additional cost. Close to the building there is a park - the largest green zone in Riga historical centre.