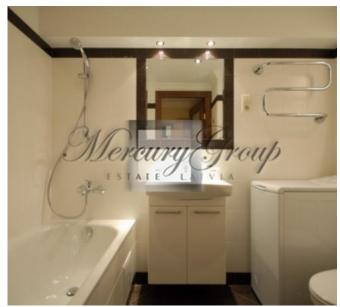

#### **Description**

Exlusive apartment with terace located in a new project.

The appartment 35 m2, and terace with an amazing view on the largest green park in Riga historical centre. Fully equipped like 5-star hotel lux room. Granite surfaces, floors, Villeroy&Bosch tile, WC equipment. Smarthouse and lighting control system, night lighting control directly from bed. LCD, home theater, leather furniture etc. 10 crystal chandeliers in the entrance hall, equipped with light atrium till the 9th floor, working cafe on the 1st floor of the building. The building has its own gas heating system and reasonable communal facilities costs, closed-up territory with fixed car parking nearby entrance door. Convenient, all public transport means traffic 300 m from the building. Entrance hall is cleaned at least 3 times per day. If required, it is possible to order cleaning service for additional cost. Close to the building there is a park - the largest green zone in Riga historical centre.