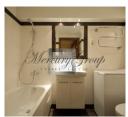

#### **Description**

Exlusive apartment with terace located in a new project.

The appartment 35 m2, and terace with an amazing view on the largest green park in Riga historical centre. Fully equipped like 5-star hotel lux room. Granite surfaces, floors, Villeroy&Bosch tile, WC equipment. Smarthouse and lighting control system, night lighting control directly from bed. LCD, home theater, leather furniture etc. 10 crystal chandeliers in the entrance hall, equipped with light atrium till the 9th floor, working cafe on the 1st floor of the building. The building has its own gas heating system and reasonable communal facilities costs, closed-up territory with fixed car parking nearby entrance door. Convenient, all public transport means traffic 300 m from the building. Entrance hall is cleaned at least 3 times per day. If required, it is possible to order cleaning service for additional cost. Close to the building there is a park - the largest green zone in Riga historical centre.