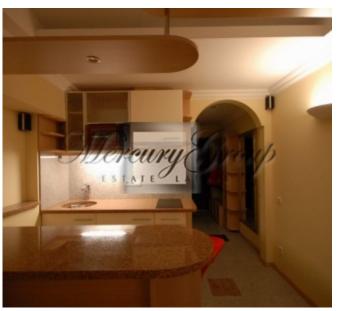

#### **Description**

Exlusive apartment with terace located in a new project.

The appartment 35 m2, and terace with an amazing view on the largest green park in Riga historical centre. Fully equipped like 5-star hotel lux room. Granite surfaces, floors, Villeroy&Bosch tile, WC equipment. Smarthouse and lighting control system, night lighting control directly from bed. LCD, home theater, leather furniture etc. 10 crystal chandeliers in the entrance hall, equipped with light atrium till the 9th floor, working cafe on the 1st floor of the building. The building has its own gas heating system and reasonable communal facilities costs, closed-up territory with fixed car parking nearby entrance door. Convenient, all public transport means traffic 300 m from the building. Entrance hall is cleaned at least 3 times per day. If required, it is possible to order cleaning service for additional cost. Close to the building there is a park - the largest green zone in Riga historical centre.