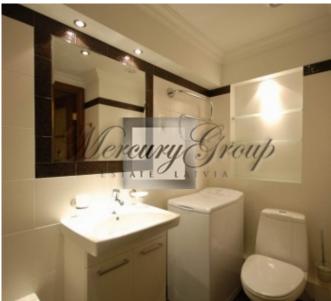

#### **Description**

Exlusive apartment with terace located in a new project.

The appartment 35 m2, and terace with an amazing view on the largest green park in Riga historical centre. Fully equipped like 5-star hotel lux room. Granite surfaces, floors, Villeroy&Bosch tile, WC equipment. Smarthouse and lighting control system, night lighting control directly from bed. LCD, home theater, leather furniture etc. 10 crystal chandeliers in the entrance hall, equipped with light atrium till the 9th floor, working cafe on the 1st floor of the building. The building has its own gas heating system and reasonable communal facilities costs, closed-up territory with fixed car parking nearby entrance door. Convenient, all public transport means traffic 300 m from the building. Entrance hall is cleaned at least 3 times per day. If required, it is possible to order cleaning service for additional cost. Close to the building there is a park - the largest green zone in Riga historical centre.