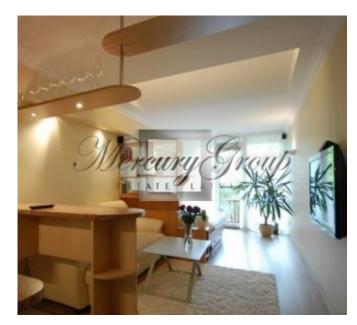

#### **Description**

Exlusive apartment with terace located in a new project.

The appartment 35 m2, and terace with an amazing view on the largest green park in Riga historical centre. Fully equipped like 5-star hotel lux room. Granite surfaces, floors, Villeroy&Bosch tile, WC equipment. Smarthouse and lighting control system, night lighting control directly from bed. LCD, home theater, leather furniture etc. 10 crystal chandeliers in the entrance hall, equipped with light atrium till the 9th floor, working cafe on the 1st floor of the building. The building has its own gas heating system and reasonable communal facilities costs, closed-up territory with fixed car parking nearby entrance door. Convenient, all public transport means traffic 300 m from the building. Entrance hall is cleaned at least 3 times per day. If required, it is possible to order cleaning service for additional cost. Close to the building there is a park - the largest green zone in Riga historical centre.