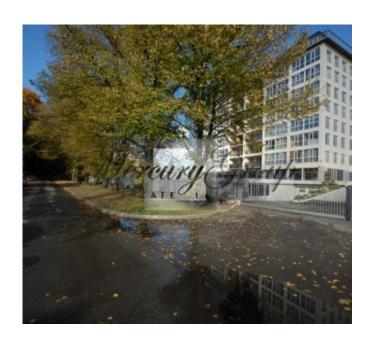

#### **Description**

Exlusive apartment with terace located in a new project.

The appartment 35 m2, and terace with an amazing view on the largest green park in Riga historical centre. Fully equipped like 5-star hotel lux room. Granite surfaces, floors, Villeroy&Bosch tile, WC equipment. Smarthouse and lighting control system, night lighting control directly from bed. LCD, home theater, leather furniture etc. 10 crystal chandeliers in the entrance hall, equipped with light atrium till the 9th floor, working cafe on the 1st floor of the building. The building has its own gas heating system and reasonable communal facilities costs, closed-up territory with fixed car parking nearby entrance door. Convenient, all public transport means traffic 300 m from the building. Entrance hall is cleaned at least 3 times per day. If required, it is possible to order cleaning service for additional cost. Close to the building there is a park - the largest green zone in Riga historical centre.