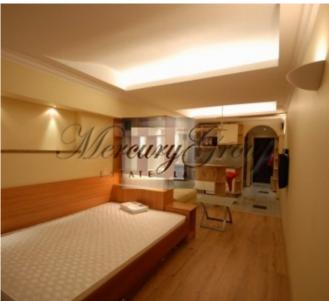

#### **Description**

Exlusive apartment with terace located in a new project.

The appartment 35 m2, and terace with an amazing view on the largest green park in Riga historical centre. Fully equipped like 5-star hotel lux room. Granite surfaces, floors, Villeroy&Bosch tile, WC equipment. Smarthouse and lighting control system, night lighting control directly from bed. LCD, home theater, leather furniture etc. 10 crystal chandeliers in the entrance hall, equipped with light atrium till the 9th floor, working cafe on the 1st floor of the building. The building has its own gas heating system and reasonable communal facilities costs, closed-up territory with fixed car parking nearby entrance door. Convenient, all public transport means traffic 300 m from the building. Entrance hall is cleaned at least 3 times per day. If required, it is possible to order cleaning service for additional cost. Close to the building there is a park - the largest green zone in Riga historical centre.