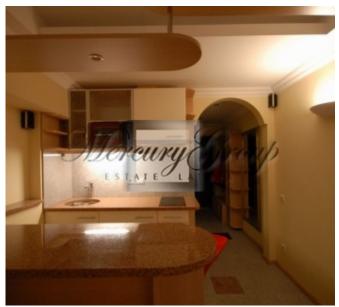

#### **Description**

Exlusive apartment with terace located in a new project.

The appartment 35 m2, and terace with an amazing view on the largest green park in Riga historical centre. Fully equipped like 5-star hotel lux room. Granite surfaces, floors, Villeroy&Bosch tile, WC equipment. Smarthouse and lighting control system, night lighting control directly from bed. LCD, home theater, leather furniture etc. 10 crystal chandeliers in the entrance hall, equipped with light atrium till the 9th floor, working cafe on the 1st floor of the building. The building has its own gas heating system and reasonable communal facilities costs, closed-up territory with fixed car parking nearby entrance door. Convenient, all public transport means traffic 300 m from the building. Entrance hall is cleaned at least 3 times per day. If required, it is possible to order cleaning service for additional cost. Close to the building there is a park - the largest green zone in Riga historical centre.