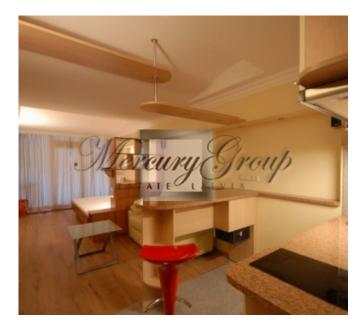

#### **Description**

Exlusive apartment with terace located in a new project.

The appartment 35 m2, and terace with an amazing view on the largest green park in Riga historical centre. Fully equipped like 5-star hotel lux room. Granite surfaces, floors, Villeroy&Bosch tile, WC equipment. Smarthouse and lighting control system, night lighting control directly from bed. LCD, home theater, leather furniture etc. 10 crystal chandeliers in the entrance hall, equipped with light atrium till the 9th floor, working cafe on the 1st floor of the building. The building has its own gas heating system and reasonable communal facilities costs, closed-up territory with fixed car parking nearby entrance door. Convenient, all public transport means traffic 300 m from the building. Entrance hall is cleaned at least 3 times per day. If required, it is possible to order cleaning service for additional cost. Close to the building there is a park - the largest green zone in Riga historical centre.