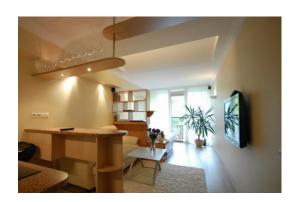

## **Description**

Exlusive apartment with terace located in a new project.

The appartment 35 m2, and terace with an amazing view on the largest green park in Riga historical centre. Fully equipped like 5-star hotel lux room. Granite surfaces, floors, Villeroy&Bosch tile, WC equipment. Smarthouse and lighting control system, night lighting control directly from bed. LCD, home theater, leather furniture etc. 10 crystal chandeliers in the entrance hall, equipped with light atrium till the 9th floor, working cafe on the 1st floor of the building. The building has its own gas heating system and reasonable communal facilities costs, closed-up territory with fixed car parking nearby entrance door. Convenient, all public transport means traffic 300 m from the building. Entrance hall is cleaned at least 3 times per day. If required, it is possible to order cleaning service for additional cost. Close to the building there is a park - the largest green zone in Riga historical centre.