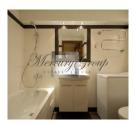

## **Description**

Exlusive apartment with terace located in a new project.

The appartment 35 m2, and terace with an amazing view on the largest green park in Riga historical centre. Fully equipped like 5-star hotel lux room. Granite surfaces, floors, Villeroy&Bosch tile, WC equipment. Smarthouse and lighting control system, night lighting control directly from bed. LCD, home theater, leather furniture etc. 10 crystal chandeliers in the entrance hall, equipped with light atrium till the 9th floor, working cafe on the 1st floor of the building. The building has its own gas heating system and reasonable communal facilities costs, closed-up territory with fixed car parking nearby entrance door. Convenient, all public transport means traffic 300 m from the building. Entrance hall is cleaned at least 3 times per day. If required, it is possible to order cleaning service for additional cost. Close to the building there is a park - the largest green zone in Riga historical centre.