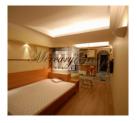

## **Description**

Exlusive apartment with terace located in a new project.

The appartment 35 m2, and terace with an amazing view on the largest green park in Riga historical centre. Fully equipped like 5-star hotel lux room. Granite surfaces, floors, Villeroy&Bosch tile, WC equipment. Smarthouse and lighting control system, night lighting control directly from bed. LCD, home theater, leather furniture etc. 10 crystal chandeliers in the entrance hall, equipped with light atrium till the 9th floor, working cafe on the 1st floor of the building. The building has its own gas heating system and reasonable communal facilities costs, closed-up territory with fixed car parking nearby entrance door. Convenient, all public transport means traffic 300 m from the building. Entrance hall is cleaned at least 3 times per day. If required, it is possible to order cleaning service for additional cost. Close to the building there is a park - the largest green zone in Riga historical centre.