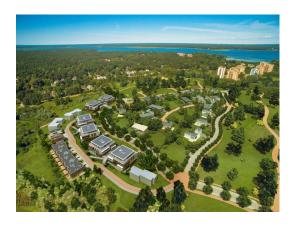

#### **Description**

For sale is offered land plot for the construction of an individual villa in one of the most prestigious districts of Riga - Mezaparks!

Mežaparka Rezidences covers 31 ha of well-developed territory that is a harmonic continuation of the original Mežaparks district.

The concept is designed to create a closed, private, and completely developed community with villas, twin-villas, row houses, and apartment buildings, the designs for which have been created by well-known Latvian architects. The first phase of development has been completed. Paved, lit pedestrian walkways and streets are interspersed with benches. The territory has 24 hr security. All necessary utilities have been installed – water and sewage, gas, and electricity. In order to maintain the architectural harmony of the community, all individual home designs must adhere to the general project concept.

At the first stage of the project we offer 27 plots of land ranging from 1200 m2 to 3000 m2 for building - for the construction of individual villas with the possibility of uniting several plots of land, 7 of them have already been sold.