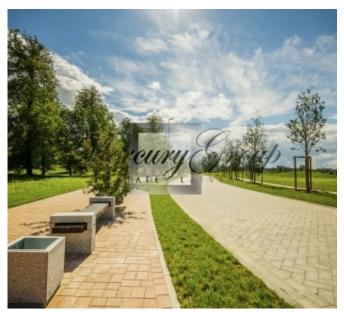

#### **Description**

For sale is offered land plot for the construction of an individual villa in one of the most prestigious districts of Riga - Mezaparks!

Mežaparka Rezidences covers 31 ha of well-developed territory that is a harmonic continuation of the original Mežaparks district.

The concept is designed to create a closed, private, and completely developed community with villas, twin-villas, row houses, and apartment buildings, the designs for which have been created by well-known Latvian architects. The first phase of development has been completed. Paved, lit pedestrian walkways and streets are interspersed with benches. The territory has 24 hr security. All necessary utilities have been installed – water and sewage, gas, and electricity. In order to maintain the architectural harmony of the community, all individual home designs must adhere to the general project concept.

At the first stage of the project we offer 27 plots of land ranging from 1200 m2 to 3000 m2 for building - for the construction of individual villas with the possibility of uniting several plots of land, 7 of them have already been sold.