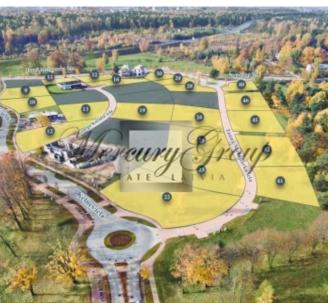

#### **Description**

For sale is offered land plot for the construction of an individual villa in one of the most prestigious districts of Riga - Mezaparks!

Mežaparka Rezidences covers 31 ha of well-developed territory that is a harmonic continuation of the original Mežaparks district.

The concept is designed to create a closed, private, and completely developed community with villas, twin-villas, row houses, and apartment buildings, the designs for which have been created by well-known Latvian architects. The first phase of development has been completed. Paved, lit pedestrian walkways and streets are interspersed with benches. The territory has 24 hr security. All necessary utilities have been installed – water and sewage, gas, and electricity. In order to maintain the architectural harmony of the community, all individual home designs must adhere to the general project concept.

At the first stage of the project we offer 27 plots of land ranging from 1200 m2 to 3000 m2 for building - for the construction of individual villas with the possibility of uniting several plots of land, 7 of them have already been sold.