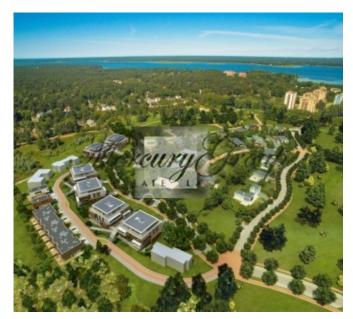

#### **Description**

For sale is offered land plot for the construction of an individual villa in one of the most prestigious districts of Riga - Mezaparks!

Mežaparka Rezidences covers 31 ha of well-developed territory that is a harmonic continuation of the original Mežaparks district.

The concept is designed to create a closed, private, and completely developed community with villas, twin-villas, row houses, and apartment buildings, the designs for which have been created by well-known Latvian architects. The first phase of development has been completed. Paved, lit pedestrian walkways and streets are interspersed with benches. The territory has 24 hr security. All necessary utilities have been installed – water and sewage, gas, and electricity. In order to maintain the architectural harmony of the community, all individual home designs must adhere to the general project concept.

At the first stage of the project we offer 27 plots of land ranging from 1200 m2 to 3000 m2 for building - for the construction of individual villas with the possibility of uniting several plots of land, 7 of them have already been sold.