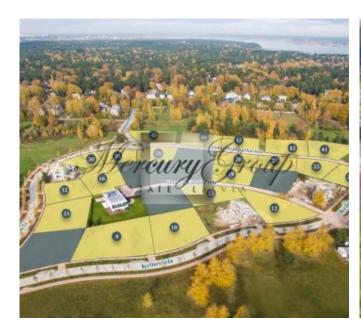

At the first stage of the project we offer 27 plots of land ranging from 1200 m2 to 3000 m2 for building - for the construction of individual villas with the possibility of uniting several plots of land, 7 of them have already been sold.