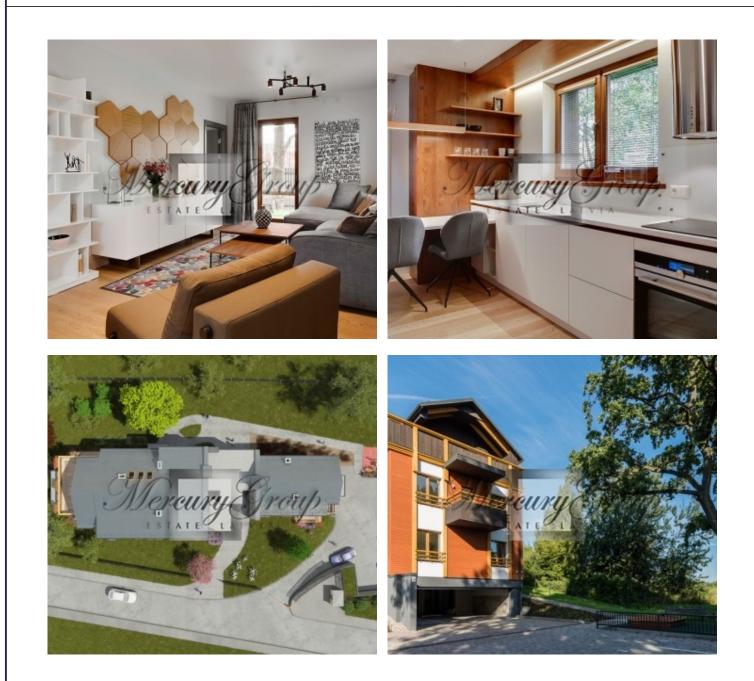

## Description

We offer for sale one-bedroom apartment with a terrace in the new project.

The project is located in an exclusive picturesque location of Riga – Kipsala in the immediate vicinity of the River Daugava, with wonderful views on the Old Town and just a short drive or a 15 minute walk from the city center. Kipsala has well-developed infrastructure, there is Riga Technical University swimming pool, the biggest in the Baltics marina with 200 yacht places built in 2013, and the river resettled city beach.

A complex will consist of six residential buildings. For the moment, first 10 apartments in the building 1 are offered for sale.

The building has an underground parking and parking places in a courtyard. In the basement there are rooms for storing personal belongings.

The building has one staircase without elevator. Apartment is offered **with finished interior decoration.** The territory around the building is green and illuminated, with a children playground.

1-bedroom apartment, located on the ground floor of the building. The living area of the apartment is 59.50 m2, plus terrace 13.40 m2.

The apartment consists of a spacious living room with open-plan kitchen and dining area, 1 bedroom, one bathroom and a terrace.

In addition, it is possible to purchase parking places: 12 000 Eur - open parking place in the yard, 25 000 Eur - underground parking and a storage room.