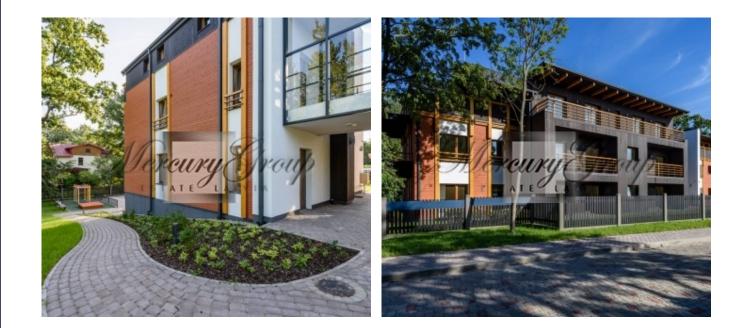

A complex will consist of six residential buildings. For the moment, first 10 apartments in the building 1 are offered for sale.

The building has an underground parking and parking places in a courtyard. In the basement there are rooms for storing personal belongings.

The building has one staircase without elevator. Apartment is offered **with finished interior decoration.** The territory around the building is green and illuminated, with a children playground.

1-bedroom apartment, located on the ground floor of the building. The living area of the apartment is 59.50 m2, plus terrace 13.40 m2.