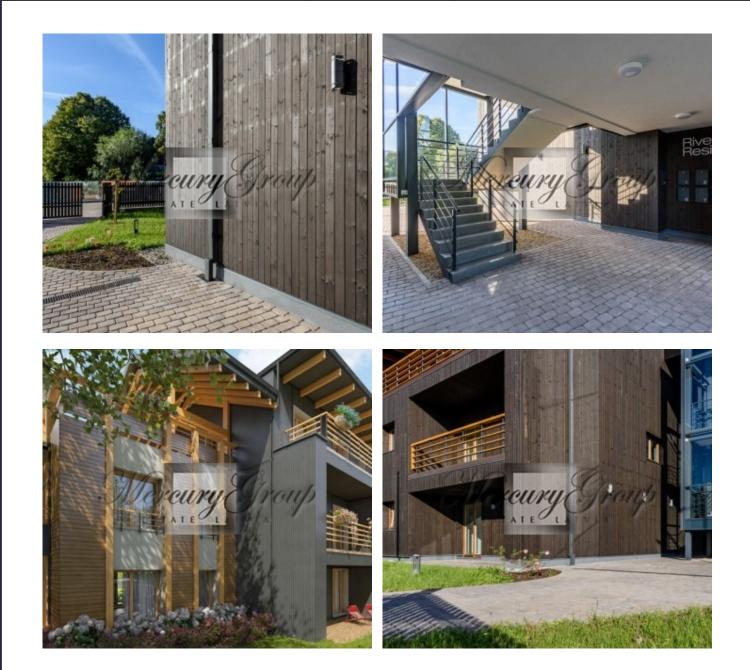

A complex will consist of six residential buildings. For the moment, first 10 apartments in the building 1 are offered for sale.

The building has an underground parking and parking places in a courtyard. In the basement there are rooms for storing personal belongings.

The building has one staircase without elevator. Apartment is offered **with finished interior decoration.** The territory around the building is green and illuminated, with a children playground.

1-bedroom apartment, located on the ground floor of the building. The living area of the apartment is 59.50 m2, plus terrace 13.40 m2.