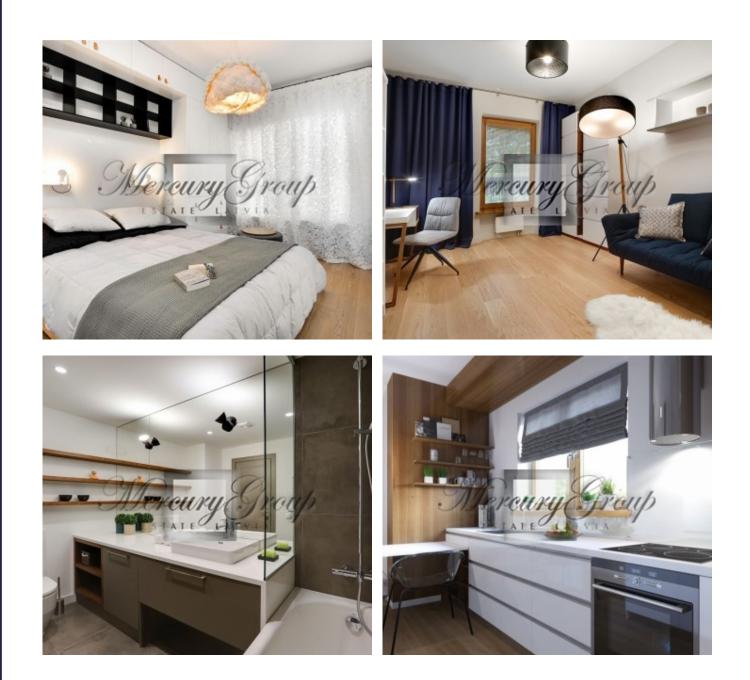

The building has one staircase without elevator. Apartment is offered **with finished interior decoration.** The territory around the building is green and illuminated, with a children playground.

1-bedroom apartment, located on the ground floor of the building. The living area of the apartment is 59.50 m2, plus terrace 13.40 m2.

The apartment consists of a spacious living room with open-plan kitchen and dining area, 1 bedroom, one bathroom and a terrace.

In addition, it is possible to purchase parking places: 12 000 Eur - open parking place in the yard, 25 000 Eur - underground parking and a storage room.