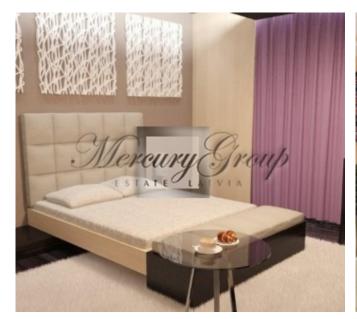

In this offer apartment, apartments, which is located on the first floor and have size 61.6 m2. Apartments consist of: living room, connected with kitchen, 1 bedroom, hall and one bathroom. Apartment is sold with white finish.