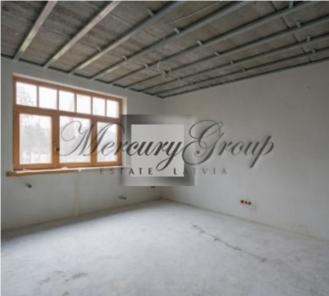

In this offer apartment, apartments, which is located on the first floor and have size 61.6 m2. Apartments consist of: living room, connected with kitchen, 1 bedroom, hall and one bathroom. Apartment is sold with white finish.