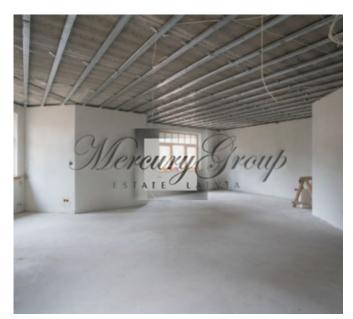

In this offer apartment, apartments, which is located on the first floor and have size 61.6 m2. Apartments consist of: living room, connected with kitchen, 1 bedroom, hall and one bathroom. Apartment is sold with white finish.