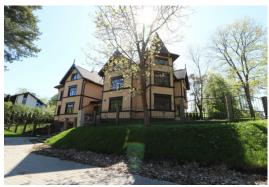

#### Description

The apartment for sale in Jurmala, Pumpuri district, just 100 meters from the sea (first line). Exclusive location of private buildings. Both locals and foreign visitors like Pumpuri area, because of well-developed infrastructure. Within a radius of 500m there are shops, cafes ( Madam Brios), beach cafe ( Caika), children's playgrounds, a great opportunity for sport activiet. Jomas street and concert hall Dzintari - 5-7min drive by car, Riga can be reached in 25 minutes by car (40 minutes by train, the railway station is within walking distance from the house).

The total land area of 1200m2, the total area of the house - 940 m2. Put into operation in July 2016. The house consists of 2 parts, virtually identical. Each part has its own entrance. Under each part of the house there is underground parking for 4 cars.