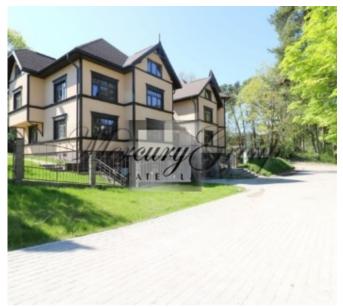

#### Description

The apartment for sale in Jurmala, Pumpuri district, just 100 meters from the sea (first line). Exclusive location of private buildings. Both locals and foreign visitors like Pumpuri area, because of well-developed infrastructure. Within a radius of 500m there are shops, cafes ( Madam Brios), beach cafe ( Caika), children's playgrounds, a great opportunity for sport activiet. Jomas street and concert hall Dzintari - 5-7min drive by car, Riga can be reached in 25 minutes by car (40 minutes by train, the railway station is within walking distance from the house).

The total land area of 1200m2, the total area of the house - 940 m2. Put into operation in July 2016. The house consists of 2 parts, virtually identical. Each part has its own entrance. Under each part of the house there is underground parking for 4 cars.