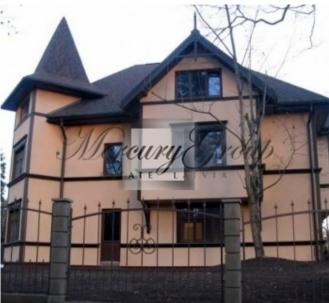

#### Description

The apartment for sale in Jurmala, Pumpuri district, just 100 meters from the sea (first line). Exclusive location of private buildings. Both locals and foreign visitors like Pumpuri area, because of well-developed infrastructure. Within a radius of 500m there are shops, cafes ( Madam Brios), beach cafe ( Caika), children's playgrounds, a great opportunity for sport activiet. Jomas street and concert hall Dzintari - 5-7min drive by car, Riga can be reached in 25 minutes by car (40 minutes by train, the railway station is within walking distance from the house).

The total land area of 1200m2, the total area of the house - 940 m2. Put into operation in July 2016. The house consists of 2 parts, virtually identical. Each part has its own entrance. Under each part of the house there is underground parking for 4 cars.