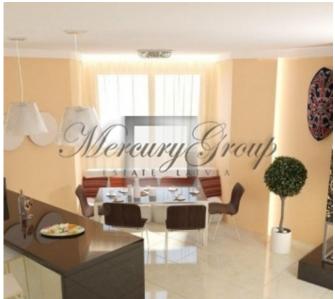

In this offer apartment, apartments, which is located on the first floor and have size 61.6 m2. Apartments consist of: living room, connected with kitchen, 1 bedroom, hall and one bathroom. Apartment is sold with white finish.