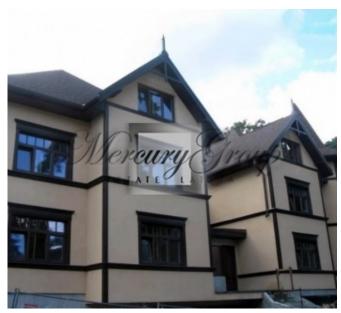

#### Description

The apartment for sale in Jurmala, Pumpuri district, just 100 meters from the sea (first line). Exclusive location of private buildings. Both locals and foreign visitors like Pumpuri area, because of well-developed infrastructure. Within a radius of 500m there are shops, cafes ( Madam Brios), beach cafe ( Caika), children's playgrounds, a great opportunity for sport activiet. Jomas street and concert hall Dzintari - 5-7min drive by car, Riga can be reached in 25 minutes by car (40 minutes by train, the railway station is within walking distance from the house).

The total land area of 1200m2, the total area of the house - 940 m2. Put into operation in July 2016. The house consists of 2 parts, virtually identical. Each part has its own entrance. Under each part of the house there is underground parking for 4 cars.