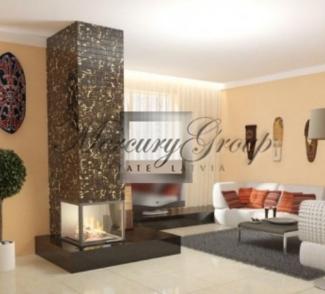

In this offer apartment, apartments, which is located on the first floor and have size 61.6 m2. Apartments consist of: living room, connected with kitchen, 1 bedroom, hall and one bathroom. Apartment is sold with white finish.

You can buy also a whole house or one part of the house. To get more information, please contact us.

The layout of this apartment in PDF files.