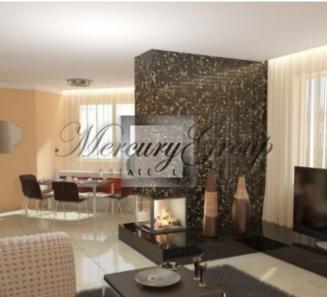

In this offer apartment, apartments, which is located on the first floor and have size 61.6 m2. Apartments consist of: living room, connected with kitchen, 1 bedroom, hall and one bathroom. Apartment is sold with white finish.

You can buy also a whole house or one part of the house. To get more information, please contact us.

The layout of this apartment in PDF files.