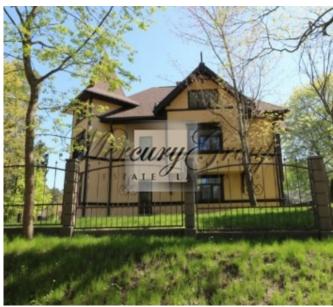

#### Description

The apartment for sale in Jurmala, Pumpuri district, just 100 meters from the sea (first line). Exclusive location of private buildings. Both locals and foreign visitors like Pumpuri area, because of well-developed infrastructure. Within a radius of 500m there are shops, cafes ( Madam Brios), beach cafe ( Caika), children's playgrounds, a great opportunity for sport activiet. Jomas street and concert hall Dzintari - 5-7min drive by car, Riga can be reached in 25 minutes by car (40 minutes by train, the railway station is within walking distance from the house).

The total land area of 1200m2, the total area of the house - 940 m2. Put into operation in July 2016. The house consists of 2 parts, virtually identical. Each part has its own entrance. Under each part of the house there is underground parking for 4 cars.