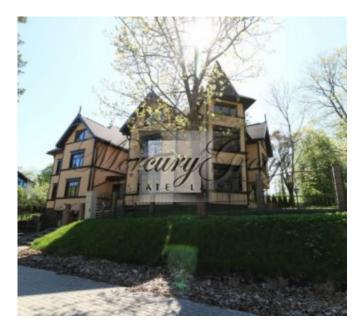

#### Description

The apartment for sale in Jurmala, Pumpuri district, just 100 meters from the sea (first line). Exclusive location of private buildings. Both locals and foreign visitors like Pumpuri area, because of well-developed infrastructure. Within a radius of 500m there are shops, cafes ( Madam Brios), beach cafe ( Caika), children's playgrounds, a great opportunity for sport activiet. Jomas street and concert hall Dzintari - 5-7min drive by car, Riga can be reached in 25 minutes by car (40 minutes by train, the railway station is within walking distance from the house).

The total land area of 1200m2, the total area of the house - 940 m2. Put into operation in July 2016. The house consists of 2 parts, virtually identical. Each part has its own entrance. Under each part of the house there is underground parking for 4 cars.