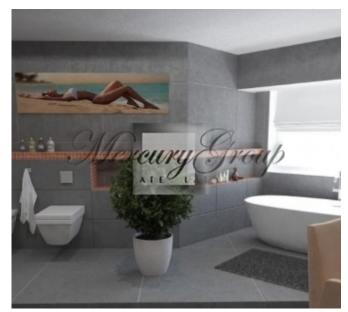

In this offer apartment, apartments, which is located on the first floor and have size 61.6 m2. Apartments consist of: living room, connected with kitchen, 1 bedroom, hall and one bathroom. Apartment is sold with white finish.