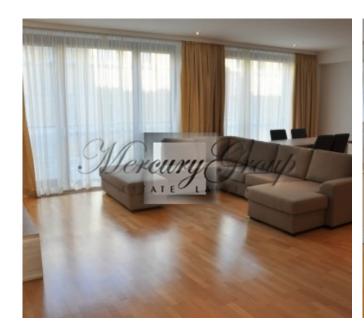

#### **Description**

We offer for rent 2-bedroom apartment in Kliversala district. The apartment is located on the second floor in new building. The apartment is fully new.

Layout: spacious living room connected with kitchen and dining area, two separate bedrooms, bathroom. The kitchen is fully equipped with all necessary. It is possible to furnish the bedroom (bed and closet).