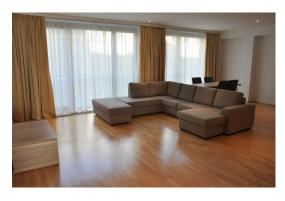

#### **Description**

We offer for rent 2-bedroom apartment in Kliversala district. The apartment is located on the second floor in new building. The apartment is fully new.

Layout: spacious living room connected with kitchen and dining area, two separate bedrooms, bathroom. The kitchen is fully equipped with all necessary. It is possible to furnish the bedroom (bed and closet).