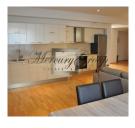

#### **Description**

We offer for rent 2-bedroom apartment in Kliversala district. The apartment is located on the second floor in new building. The apartment is fully new.

Layout: spacious living room connected with kitchen and dining area, two separate bedrooms, bathroom. The kitchen is fully equipped with all necessary. It is possible to furnish the bedroom (bed and closet).