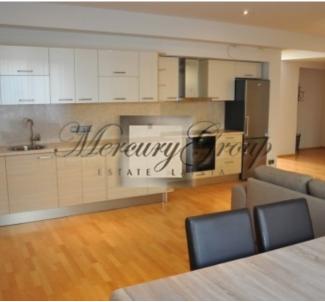

#### **Description**

We offer for rent 2-bedroom apartment in Kliversala district. The apartment is located on the second floor in new building. The apartment is fully new.

Layout: spacious living room connected with kitchen and dining area, two separate bedrooms, bathroom. The kitchen is fully equipped with all necessary. It is possible to furnish the bedroom (bed and closet).