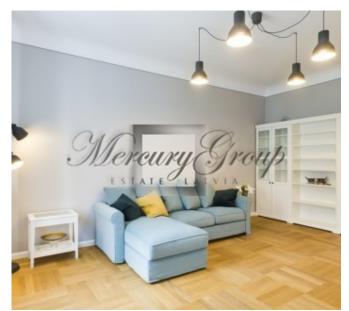

In this offer: an apartment that is located in an Art Nouveau house. 2nd floor, 79 m2. The apartment consists of living room, which is combined with a kitchen, master bedroom, with has own bathroom and dressing room, as well as another room and guest bathroom. The apartments are offered with full high-quality interior decoration, fully furnished.