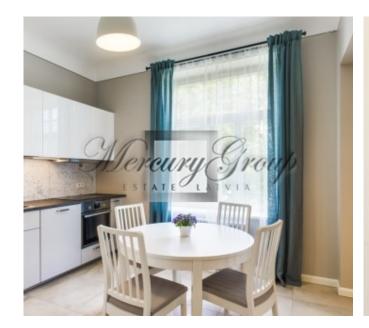

In this offer: an apartment that is located in an Art Nouveau house. 2nd floor, 79 m2. The apartment consists of living room, which is combined with a kitchen, master bedroom, with has own bathroom and dressing room, as well as another room and guest bathroom. The apartments are offered with full high-quality interior decoration, fully furnished.