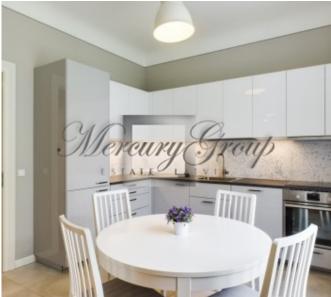

In this offer: an apartment that is located in an Art Nouveau house. 2nd floor, 79 m2. The apartment consists of living room, which is combined with a kitchen, master bedroom, with has own bathroom and dressing room, as well as another room and guest bathroom. The apartments are offered with full high-quality interior decoration, fully furnished.