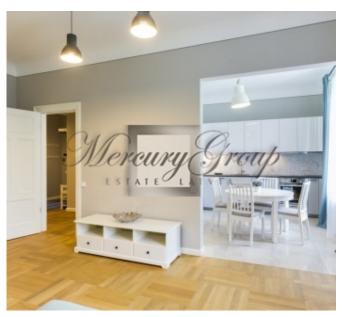

In this offer: an apartment that is located in an Art Nouveau house. 2nd floor, 79 m2. The apartment consists of living room, which is combined with a kitchen, master bedroom, with has own bathroom and dressing room, as well as another room and guest bathroom. The apartments are offered with full high-quality interior decoration, fully furnished.