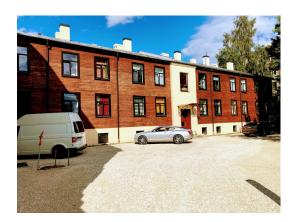

## ID: 8706 WWW.ESTATELATVIA.COM TEL./VIBER/WHATSAPP: + 371 26595522

ID code: **8706** 

Location: Riga / Centre / Spargelu

Type: **House ownerships, Investment** 

projects

Floor: -/2

Size: **700.00 m<sup>2</sup>** 

## **Description**

Investment object in Riga for sale. The building has 24 apartments of 24-37 sq.m., all apartments are rented for a long-term period. The total area is 700 sq.m. useful 591 sq.m. The building has gas central heating, all amenities, parking for 10 cars, a building after major repairs, all apartments are renovated. The tax is 1700 EUR per year. .