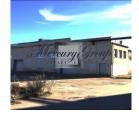

## Description

FURTHER INFORMATION VIEWING There is a possibility to lease 800m2 of production area/dry warehouse + offices LOCATION The Property is located near the Port 300m, Railway 5m. 0,5 km away from the motorway Riga - Vecmilgravis. The distance to Riga city center is 7 km.

PRICE

805m2 of production area/dry warehouse + offices 1.99EUR/m2 (1600EUR without VAT) By additional request possible use near closed territory 2100m2 (total territory 2736m2)