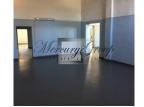

## Description

FURTHER INFORMATION VIEWING There is a possibility to lease 800m2 of production area/dry warehouse + offices LOCATION The Property is located near the Port 300m, Railway 5m. 0,5 km away from the motorway Riga - Vecmilgravis. The distance to Riga city center is 7 km.

PRICE

805m2 of production area/dry warehouse + offices 1.99EUR/m2 (1600EUR without VAT) By additional request possible use near closed territory 2100m2 (total territory 2736m2)