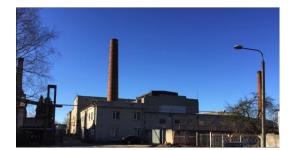

## Description

FURTHER INFORMATION VIEWING There is a possibility to lease 800m2 of production area/dry warehouse + offices LOCATION The Property is located near the Port 300m, Railway 5m. 0,5 km away from the motorway Riga - Vecmilgravis. The distance to Riga city center is 7 km.

PRICE

805m2 of production area/dry warehouse + offices 1.99EUR/m2 (1600EUR without VAT) By additional request possible use near closed territory 2100m2 (total territory 2736m2)