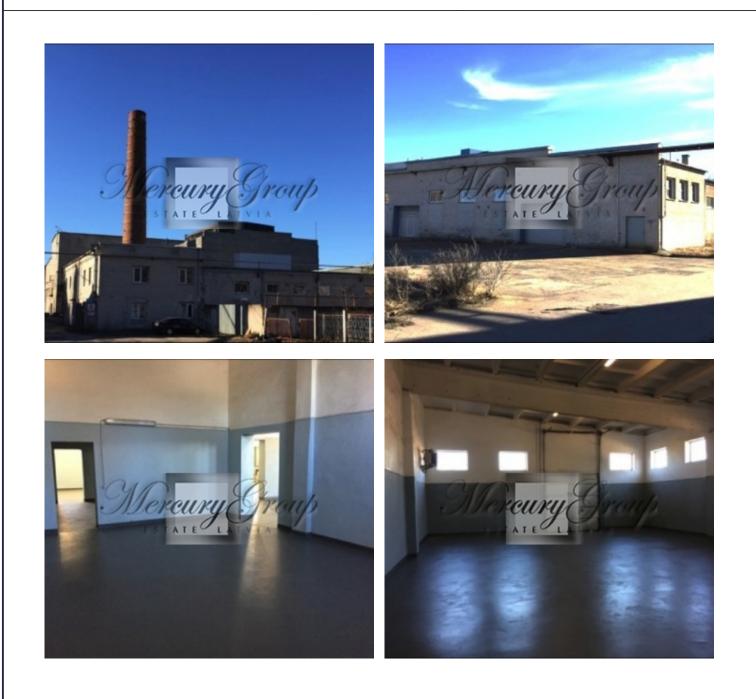

## Description

FURTHER INFORMATION VIEWING There is a possibility to lease 800m2 of production area/dry warehouse + offices LOCATION The Property is located near the Port 300m, Railway 5m. 0,5 km away from the motorway Riga - Vecmilgravis. The distance to Riga city center is 7 km.

PRICE

805m2 of production area/dry warehouse + offices 1.99EUR/m2 (1600EUR without VAT) By additional request possible use near closed territory 2100m2 (total territory 2736m2)

## **KEY FEATURES**

Gas (possible use for production 24m3/h). Electricity 100A (by request possible to increase). Water supply. Workflow / office staff flow planning. Separate area for workers, engineers and administration Maximum floor load 3 t/m2 Clear ceiling height from 6m till 8m Lighting in the warehouse 200 lux Gas heating system Automatic fire safety system with heat detectors Security system