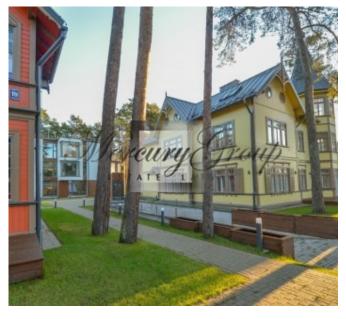

#### Description

We offer for long term rent a cozy two-bedrooms apartment in a new project in Jurmala, Bulduri area.

The project consists of three houses: one of them - the modern architecture (new building), and the others two - the restored monuments of architecture of Jurmala with wooden decoration. The buildings of the project are constructed using environmentally friendly materials of the highest quality. Landscaped and fenced courtyard with equipped children's playground and an outdoor with fitness equipment for outdoor workouts. The territory is planted with medicinal plants and fragrant herbs. Also for the convenience of residents there is an underground parking for additional charge. A great place for those who value environmental friendliness, quality and comfort.

The apartment is located on the third floor of the yellow house, which is a restored architectural monument. Convenient layout includes a living room with a kitchen area, two bedrooms, one bathroom and an entrance hall. The apartment is offered fully decorated, built-in wardrobes and built-in kitchen.