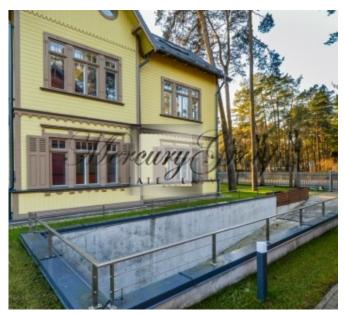

#### Description

We offer for long term rent a cozy two-bedrooms apartment in a new project in Jurmala, Bulduri area.

The project consists of three houses: one of them - the modern architecture (new building), and the others two - the restored monuments of architecture of Jurmala with wooden decoration. The buildings of the project are constructed using environmentally friendly materials of the highest quality. Landscaped and fenced courtyard with equipped children's playground and an outdoor with fitness equipment for outdoor workouts. The territory is planted with medicinal plants and fragrant herbs. Also for the convenience of residents there is an underground parking for additional charge. A great place for those who value environmental friendliness, quality and comfort.

The apartment is located on the third floor of the yellow house, which is a restored architectural monument. Convenient layout includes a living room with a kitchen area, two bedrooms, one bathroom and an entrance hall. The apartment is offered fully decorated, built-in wardrobes and built-in kitchen.