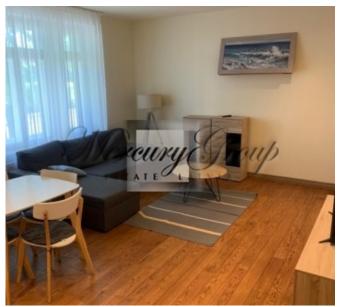

The apartment is located on the third floor of the yellow house, which is a restored architectural monument. Convenient layout includes a living room with a kitchen area, two bedrooms, one bathroom and an entrance hall. The apartment is offered fully decorated, built-in wardrobes and built-in kitchen.