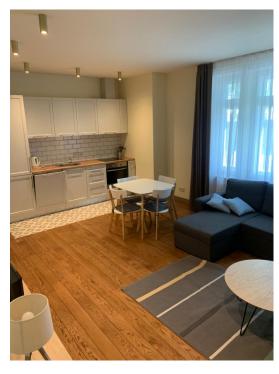

The apartment is located on the third floor of the yellow house, which is a restored architectural monument. Convenient layout includes a living room with a kitchen area, two bedrooms, one bathroom and an entrance hall. The apartment is offered fully decorated, built-in wardrobes and built-in kitchen.