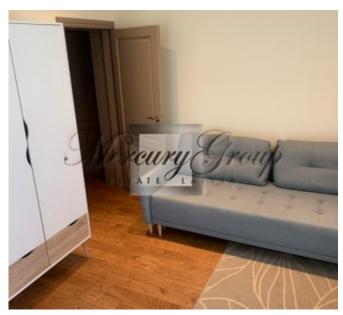

The apartment is located on the third floor of the yellow house, which is a restored architectural monument. Convenient layout includes a living room with a kitchen area, two bedrooms, one bathroom and an entrance hall. The apartment is offered fully decorated, built-in wardrobes and built-in kitchen.