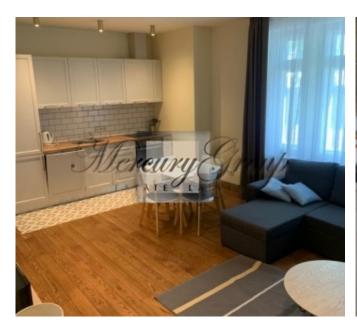

The apartment is located on the third floor of the yellow house, which is a restored architectural monument. Convenient layout includes a living room with a kitchen area, two bedrooms, one bathroom and an entrance hall. The apartment is offered fully decorated, built-in wardrobes and built-in kitchen.