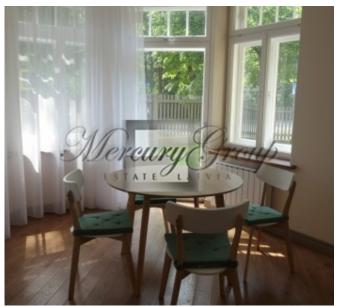

The apartment is located on the third floor of the yellow house, which is a restored architectural monument. Convenient layout includes a living room with a kitchen area, two bedrooms, two bathrooms, an entrance hall and a spacious terrace - 35m2. The apartment is offered fully decorated, with built-in wardrobes, built-in kitchen and all necessary furniture.