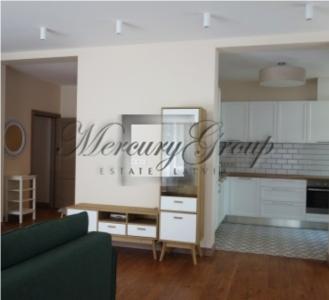

The apartment is located on the third floor of the yellow house, which is a restored architectural monument. Convenient layout includes a living room with a kitchen area, two bedrooms, two bathrooms, an entrance hall and a spacious terrace - 35m2. The apartment is offered fully decorated, with built-in wardrobes, built-in kitchen and all necessary furniture.