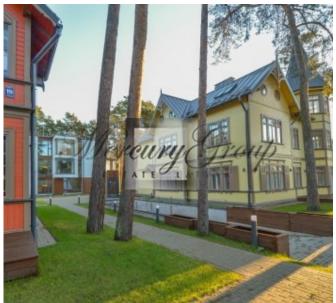

#### **Description**

We offer for summer rent a cozy two-bedrooms apartment in a new project in Jurmala, Bulduri area.

The project consists of three houses: one of them - the modern architecture (new building), and the others two - the restored monuments of architecture of Jurmala with wooden decoration. The buildings of the project are constructed using environmentally friendly materials of the highest quality. Landscaped and fenced courtyard with equipped children's playground and an outdoor with fitness equipment for outdoor workouts. The territory is planted with medicinal plants and fragrant herbs. Also for the convenience of residents there is an underground parking for additional charge. A great place for those who value environmental friendliness, quality and comfort.

The apartment is located on the third floor of the yellow house, which is a restored architectural monument. Convenient layout includes a living room with a kitchen area, two bedrooms, two bathrooms, an entrance hall and a spacious terrace - 35m2. The apartment is offered fully decorated, with built-in wardrobes, built-in kitchen and all necessary furniture.