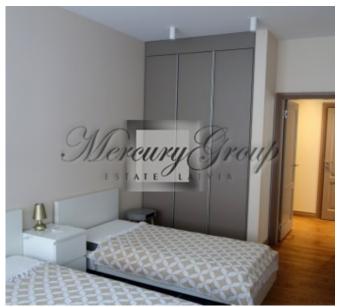

The apartment is located on the third floor of the yellow house, which is a restored architectural monument. Convenient layout includes a living room with a kitchen area, two bedrooms, two bathrooms, an entrance hall and a spacious terrace - 35m2. The apartment is offered fully decorated, with built-in wardrobes, built-in kitchen and all necessary furniture.