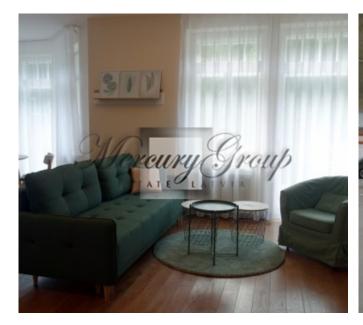

The apartment is located on the third floor of the yellow house, which is a restored architectural monument. Convenient layout includes a living room with a kitchen area, two bedrooms, two bathrooms, an entrance hall and a spacious terrace - 35m2. The apartment is offered fully decorated, with built-in wardrobes, built-in kitchen and all necessary furniture.