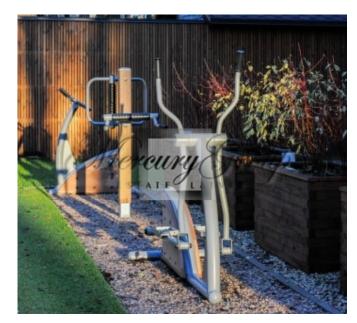

#### **Description**

We offer for summer rent a cozy two-bedrooms apartment in a new project in Jurmala, Bulduri area.

The project consists of three houses: one of them - the modern architecture (new building), and the others two - the restored monuments of architecture of Jurmala with wooden decoration. The buildings of the project are constructed using environmentally friendly materials of the highest quality. Landscaped and fenced courtyard with equipped children's playground and an outdoor with fitness equipment for outdoor workouts. The territory is planted with medicinal plants and fragrant herbs. Also for the convenience of residents there is an underground parking for additional charge. A great place for those who value environmental friendliness, quality and comfort.