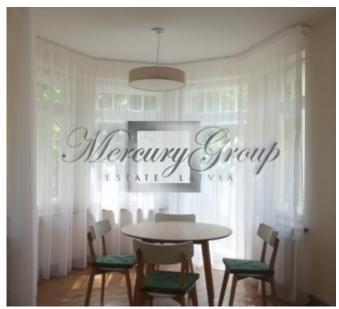

The apartment is located on the third floor of the yellow house, which is a restored architectural monument. Convenient layout includes a living room with a kitchen area, two bedrooms, two bathrooms, an entrance hall and a spacious terrace - 35m2. The apartment is offered fully decorated, with built-in wardrobes, built-in kitchen and all necessary furniture.