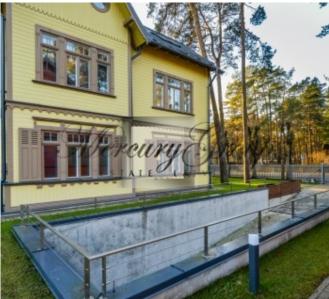

#### **Description**

We offer for summer rent a cozy two-bedrooms apartment in a new project in Jurmala, Bulduri area.

The project consists of three houses: one of them - the modern architecture (new building), and the others two - the restored monuments of architecture of Jurmala with wooden decoration. The buildings of the project are constructed using environmentally friendly materials of the highest quality. Landscaped and fenced courtyard with equipped children's playground and an outdoor with fitness equipment for outdoor workouts. The territory is planted with medicinal plants and fragrant herbs. Also for the convenience of residents there is an underground parking for additional charge. A great place for those who value environmental friendliness, quality and comfort.

The apartment is located on the third floor of the yellow house, which is a restored architectural monument. Convenient layout includes a living room with a kitchen area, two bedrooms, two bathrooms, an entrance hall and a spacious terrace - 35m2. The apartment is offered fully decorated, with built-in wardrobes, built-in kitchen and all necessary furniture.