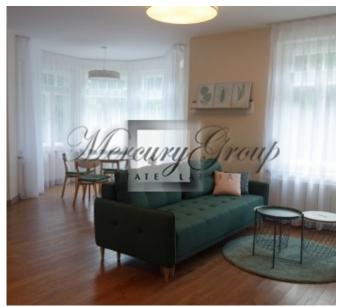

The apartment is located on the third floor of the yellow house, which is a restored architectural monument. Convenient layout includes a living room with a kitchen area, two bedrooms, two bathrooms, an entrance hall and a spacious terrace - 35m2. The apartment is offered fully decorated, with built-in wardrobes, built-in kitchen and all necessary furniture.