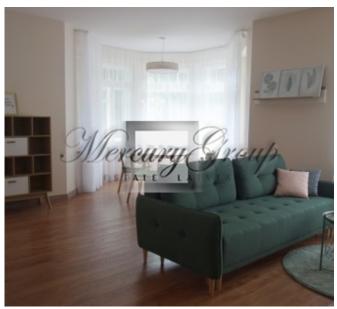

The apartment is located on the third floor of the yellow house, which is a restored architectural monument. Convenient layout includes a living room with a kitchen area, two bedrooms, two bathrooms, an entrance hall and a spacious terrace - 35m2. The apartment is offered fully decorated, with built-in wardrobes, built-in kitchen and all necessary furniture.