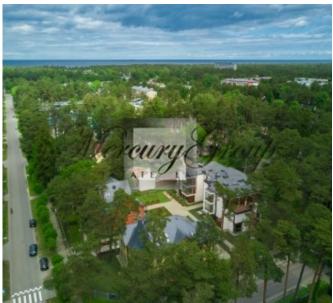

#### **Description**

We offer for summer rent a cozy two-bedrooms apartment in a new project in Jurmala, Bulduri area.

The project consists of three houses: one of them - the modern architecture (new building), and the others two - the restored monuments of architecture of Jurmala with wooden decoration. The buildings of the project are constructed using environmentally friendly materials of the highest quality. Landscaped and fenced courtyard with equipped children's playground and an outdoor with fitness equipment for outdoor workouts. The territory is planted with medicinal plants and fragrant herbs. Also for the convenience of residents there is an underground parking for additional charge. A great place for those who value environmental friendliness, quality and comfort.

Bulduri is one of the favorite places to stay in Jurmala, a quiet and developed area of private houses with all necessary infrastructure, grocery shops, restaurants, aqua park, a hospital, a local market where you can buy fresh vegetables and fruits. The beach is within 10-15 minutes walking distance.