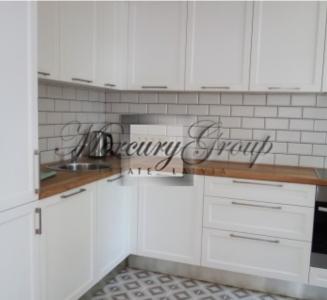

The apartment is located on the third floor of the yellow house, which is a restored architectural monument. Convenient layout includes a living room with a kitchen area, two bedrooms, two bathrooms, an entrance hall and a spacious terrace - 35m2. The apartment is offered fully decorated, with built-in wardrobes, built-in kitchen and all necessary furniture.