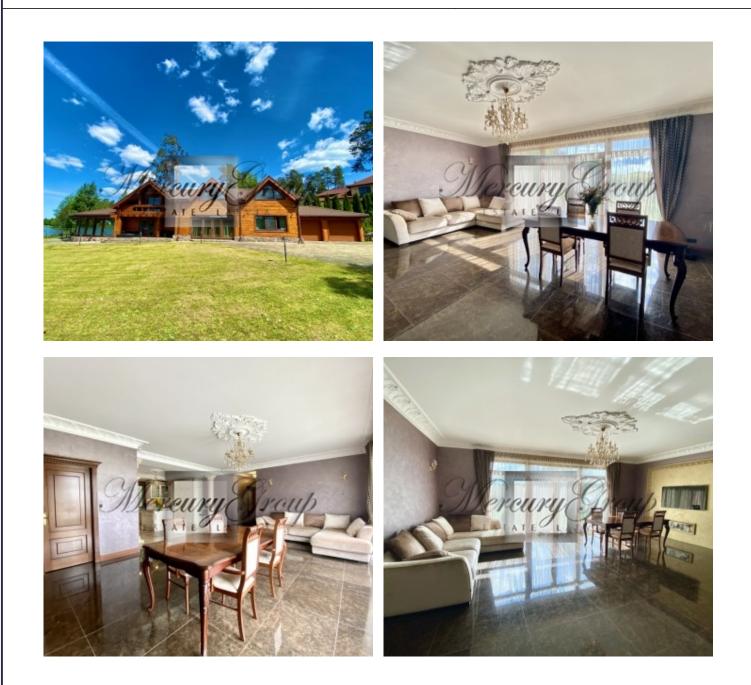

#### Description

We offer for sale a very beautiful and cozy house on the lake in an elite gated village. The village is conveniently located just 15 km from Riga, surrounded by pine forests on the shores of Lake Sunishi. The village is quiet, calm and safe, asphalt roads, green and lighted areas, fresh air, solitude, the beauty of nature and all communications. Respectable neighbors. Nearby is a restaurant, hotel and gym.

The house is located on one of the best land plots of the village. The plot has its own access to the water and stunning views of the lake. The land area is 2248m2, which allows to build on the plot another house of 550m2, which has already been designed by the architect. All project documentation available.

In the decoration of the house used exclusively high-quality and expensive materials. Exclusive furniture, lamps and high-quality appliances, a fireplace. Very comfortable and thoughtful layout of the house: On the 1st floor - there is a spacious living room combined with a kitchen area, an office, a gym, lounge room with panoramic windows and a view of the lake, a bath, 2 bathrooms. On the 2nd floor -there is the main bedroom with dressing room, children's room, guest bedroom, bathroom, utility room.