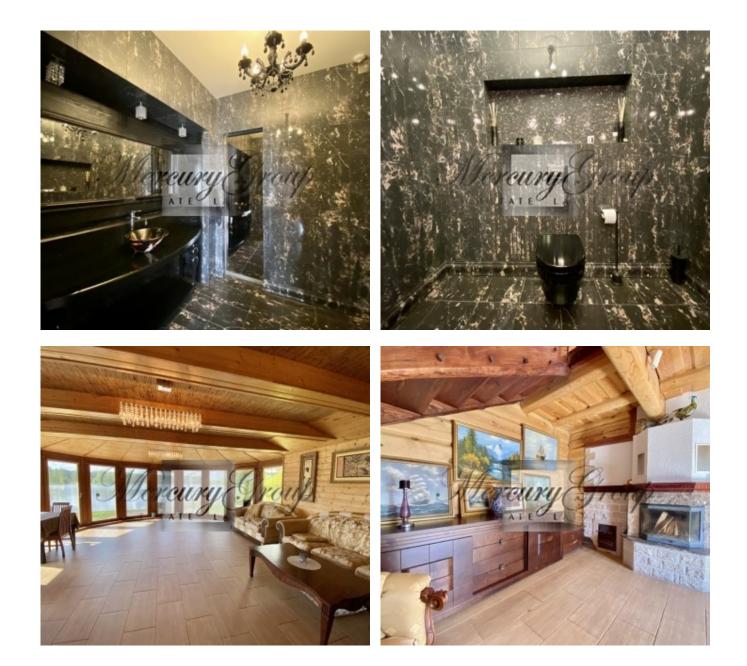

In the decoration of the house used exclusively high-quality and expensive materials. Exclusive furniture, lamps and high-quality appliances, a fireplace. Very comfortable and thoughtful layout of the house: On the 1st floor - there is a spacious living room combined with a kitchen area, an office, a gym, lounge room with panoramic windows and a view of the lake, a bath, 2 bathrooms. On the 2nd floor -there is the main bedroom with dressing room, children's room, guest bedroom, bathroom, utility room.

The house is very atmospheric and warm. Heated by gas boiler, heated floors on the entire first floor. The main part of the house is built of blocks, insulated and lined with wood for a common visual style. Garage for 2 cars. Well-groomed and landscaped area of the site, lighting, garden furniture.