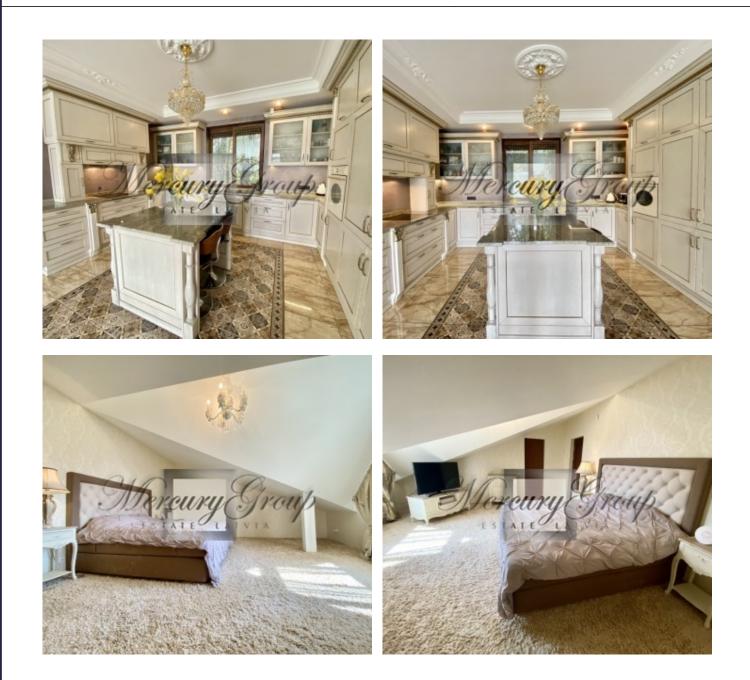

In the decoration of the house used exclusively high-quality and expensive materials. Exclusive furniture, lamps and high-quality appliances, a fireplace. Very comfortable and thoughtful layout of the house: On the 1st floor - there is a spacious living room combined with a kitchen area, an office, a gym, lounge room with panoramic windows and a view of the lake, a bath, 2 bathrooms. On the 2nd floor -there is the main bedroom with dressing room, children's room, guest bedroom, bathroom, utility room.

The house is very atmospheric and warm. Heated by gas boiler, heated floors on the entire first floor. The main part of the house is built of blocks, insulated and lined with wood for a common visual style. Garage for 2 cars. Well-groomed and landscaped area of the site, lighting, garden furniture.