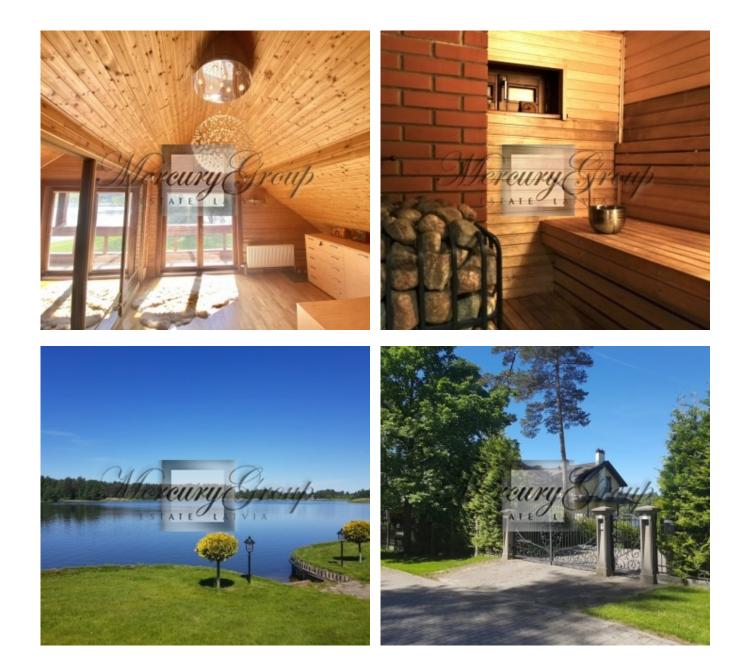

The house is located on one of the best land plots of the village. The plot has its own access to the water and stunning views of the lake. The land area is 2248m2, which allows to build on the plot another house of 550m2, which has already been designed by the architect. All project documentation available.

The house is very atmospheric and warm. Heated by gas boiler, heated floors on the entire first floor. The main part of the house is built of blocks, insulated and lined with wood for a common visual style. Garage for 2 cars. Well-groomed and landscaped area of the site, lighting, garden furniture.