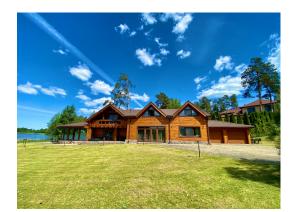

#### Description

We offer for sale a very beautiful and cozy house on the lake in an elite gated village. The village is conveniently located just 15 km from Riga, surrounded by pine forests on the shores of Lake Sunishi. The village is quiet, calm and safe, asphalt roads, green and lighted areas, fresh air, solitude, the beauty of nature and all communications. Respectable neighbors. Nearby is a restaurant, hotel and gym.

The house is located on one of the best land plots of the village. The plot has its own access to the water and stunning views of the lake. The land area is 2248m2, which allows to build on the plot another house of 550m2, which has already been designed by the architect. All project documentation available.

The house is very atmospheric and warm. Heated by gas boiler, heated floors on the entire first floor. The main part of the house is built of blocks, insulated and lined with wood for a common visual style. Garage for 2 cars. Well-groomed and landscaped area of the site, lighting, garden furniture.