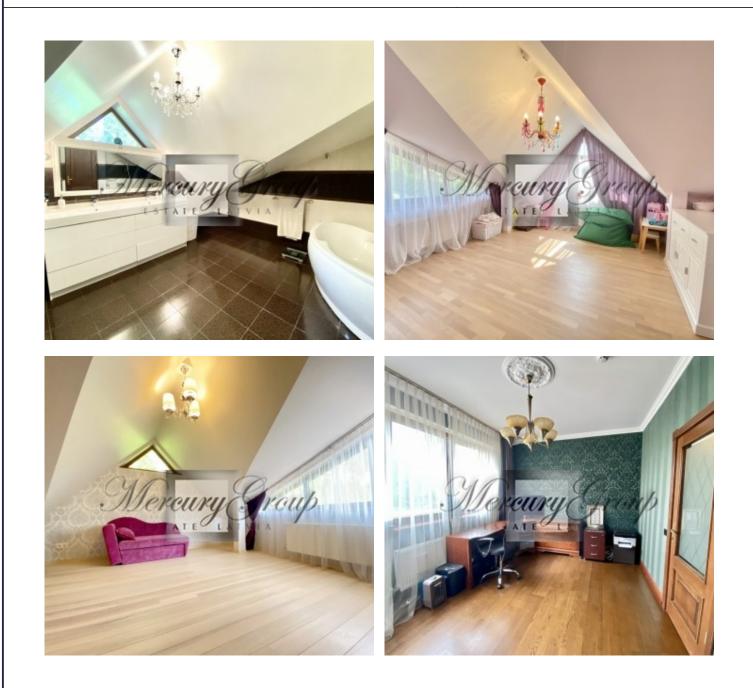

In the decoration of the house used exclusively high-quality and expensive materials. Exclusive furniture, lamps and high-quality appliances, a fireplace. Very comfortable and thoughtful layout of the house: On the 1st floor - there is a spacious living room combined with a kitchen area, an office, a gym, lounge room with panoramic windows and a view of the lake, a bath, 2 bathrooms. On the 2nd floor -there is the main bedroom with dressing room, children's room, guest bedroom, bathroom, utility room.

The house is very atmospheric and warm. Heated by gas boiler, heated floors on the entire first floor. The main part of the house is built of blocks, insulated and lined with wood for a common visual style. Garage for 2 cars. Well-groomed and landscaped area of the site, lighting, garden furniture.