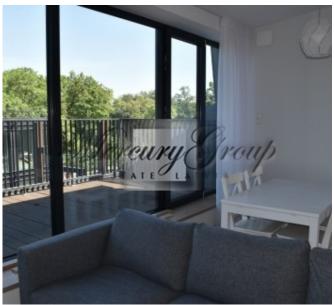

The current apartment is situated on the 2nd floor. Its area is 85.9 m2.

**The layout provides**: 2 bedrooms, living room connected with kitchen zone, one bathroom with a bathtub and 2 terraces. The apartment is offered with full quality finishing and fully furnished.