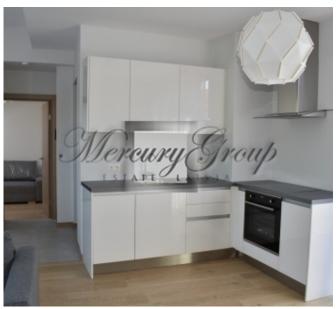

The current apartment is situated on the 2nd floor. Its area is 85.9 m2.

**The layout provides**: 2 bedrooms, living room connected with kitchen zone, one bathroom with a bathtub and 2 terraces. The apartment is offered with full quality finishing and fully furnished.