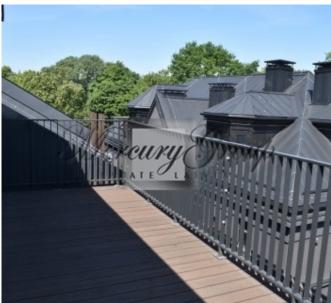

The club house consists of only 10 apartments, 62 to 108 m2 big. All apartments have panoramic windows, high ceilings, most apartments have terraces or spacious balconies. Closed yard with video recording, entrance with code only. Domophone. Soundproof walls.

The current apartment is situated on the 2nd floor. Its area is 85.9 m2.

**The layout provides**: 2 bedrooms, living room connected with kitchen zone, one bathroom with a bathtub and 2 terraces. The apartment is offered with full quality finishing and fully furnished.