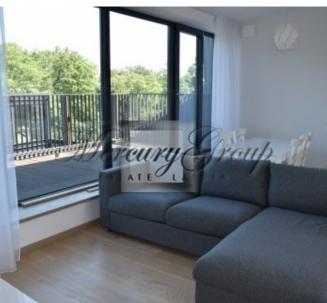

The current apartment is situated on the 2nd floor. Its area is 85.9 m2.

**The layout provides**: 2 bedrooms, living room connected with kitchen zone, one bathroom with a bathtub and 2 terraces. The apartment is offered with full quality finishing and fully furnished.