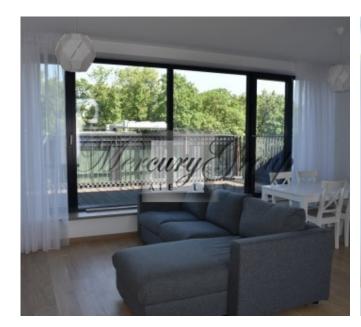

The current apartment is situated on the 2nd floor. Its area is 85.9 m2.

**The layout provides**: 2 bedrooms, living room connected with kitchen zone, one bathroom with a bathtub and 2 terraces. The apartment is offered with full quality finishing and fully furnished.