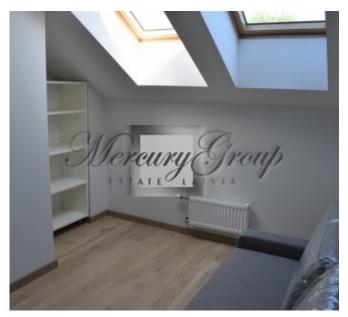

The current apartment is situated on the 2nd floor. Its area is 85.9 m2.

**The layout provides**: 2 bedrooms, living room connected with kitchen zone, one bathroom with a bathtub and 2 terraces. The apartment is offered with full quality finishing and fully furnished.