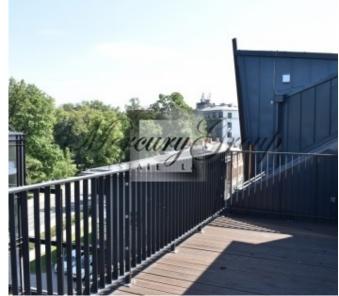

The club house consists of only 10 apartments, 62 to 108 m2 big. All apartments have panoramic windows, high ceilings, most apartments have terraces or spacious balconies. Closed yard with video recording, entrance with code only. Domophone. Soundproof walls.

The current apartment is situated on the 2nd floor. Its area is 85.9 m2.

**The layout provides**: 2 bedrooms, living room connected with kitchen zone, one bathroom with a bathtub and 2 terraces. The apartment is offered with full quality finishing and fully furnished.