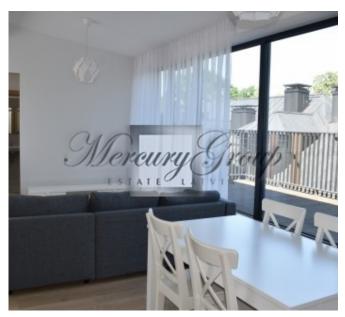

The current apartment is situated on the 2nd floor. Its area is 85.9 m2.

**The layout provides**: 2 bedrooms, living room connected with kitchen zone, one bathroom with a bathtub and 2 terraces. The apartment is offered with full quality finishing and fully furnished.