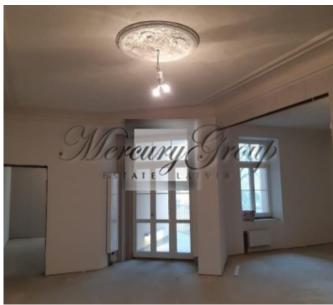

In 2014, the house was completely renovated.

The apartment is situated on the 3rd floor. It consists of 3 bedrooms, large living room with kitchen area, 2 bathrooms, wc and a spacious sunny terrace. The apartment is for sale without finishing. Possible to build in a fireplace.