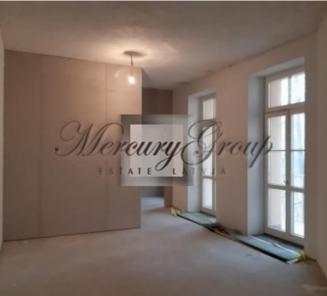

In 2014, the house was completely renovated.

The apartment is situated on the 3rd floor. It consists of 3 bedrooms, large living room with kitchen area, 2 bathrooms, wc and a spacious sunny terrace. The apartment is for sale without finishing. Possible to build in a fireplace.