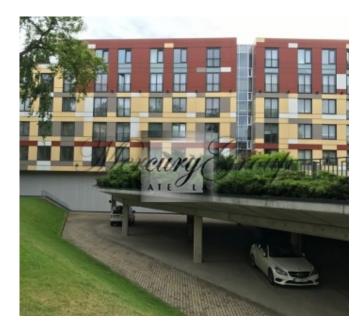

#### **Description**

For rent high quality apartment in a modern building, in a district with good infrastructure: nearby forest, close to shops and cafes, close to schools and kindergartens, convenient public transport. There is a modern fitness club on the ground floor.

The apartment has a high-quality interior decoration and well-designed layout: one bedroom, living room with kitchen, combined bathroom, anteroom, storage room, floor-mounted adjustable radiator, fireproof doors, security alarm, Gustavsberg plumbing, individual heat and water meters. The building is illuminated by facade and terrace, in winter heated road to parking place, highest energy efficiency indicators in Riga. The residents of the house are equipped with a relaxation area - a home terrace. Possible to rent underground parking.

Parking: underground parking, free parking on the street

Communications: autonomous boiler, internet access, television

Security: Alarm available, code lock