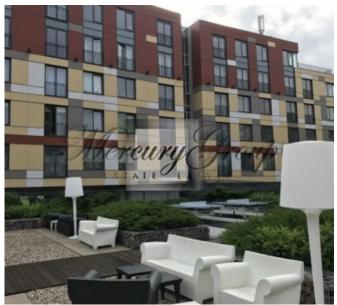

#### **Description**

For rent high quality apartment in a modern building, in a district with good infrastructure: nearby forest, close to shops and cafes, close to schools and kindergartens, convenient public transport. There is a modern fitness club on the ground floor.

The apartment has a high-quality interior decoration and well-designed layout: one bedroom, living room with kitchen, combined bathroom, anteroom, storage room, floor-mounted adjustable radiator, fireproof doors, security alarm, Gustavsberg plumbing, individual heat and water meters. The building is illuminated by facade and terrace, in winter heated road to parking place, highest energy efficiency indicators in Riga. The residents of the house are equipped with a relaxation area - a home terrace. Possible to rent underground parking.