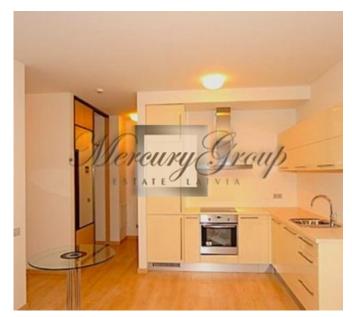

The apartment has a high-quality interior decoration and well-designed layout: one bedroom, living room with kitchen, combined bathroom, anteroom, storage room, floor-mounted adjustable radiator, fireproof doors, security alarm, Gustavsberg plumbing, individual heat and water meters. The building is illuminated by facade and terrace, in winter heated road to parking place, highest energy efficiency indicators in Riga. The residents of the house are equipped with a relaxation area - a home terrace. Possible to rent underground parking.

Finish: just after cosmetic repair, high quality repair and decoration, finish, laminate floor Equipment: built-in kitchen, oven, dishwasher, electric stove, plumbing, fully equipped bathroom, Planning: rooms are both isolated, communicating, studio type, bathroom and toilet together Characteristics of the building: wooden double-glazed windows, intercom, residents playground for children, new project, elevator. Location: nearby forest, close to shops and cafes, close to schools and kindergartens, convenient public transport. There is a modern fitness club on the ground floor.