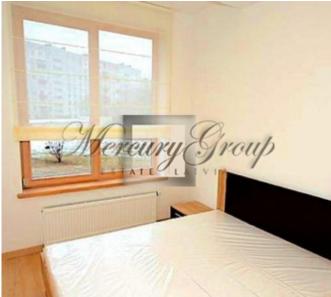

The apartment has a high-quality interior decoration and well-designed layout: one bedroom, living room with kitchen, combined bathroom, anteroom, storage room, floor-mounted adjustable radiator, fireproof doors, security alarm, Gustavsberg plumbing, individual heat and water meters. The building is illuminated by facade and terrace, in winter heated road to parking place, highest energy efficiency indicators in Riga. The residents of the house are equipped with a relaxation area - a home terrace. Possible to rent underground parking.

Finish: just after cosmetic repair, high quality repair and decoration, finish, laminate floor Equipment: built-in kitchen, oven, dishwasher, electric stove, plumbing, fully equipped bathroom, Planning: rooms are both isolated, communicating, studio type, bathroom and toilet together Characteristics of the building: wooden double-glazed windows, intercom, residents playground for children, new project, elevator. Location: nearby forest, close to shops and cafes, close to schools and kindergartens, convenient public transport. There is a modern fitness club on the ground floor.