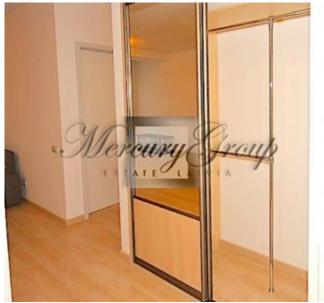

The apartment has a high-quality interior decoration and well-designed layout: one bedroom, living room with kitchen, combined bathroom, anteroom, storage room, floor-mounted adjustable radiator, fireproof doors, security alarm, Gustavsberg plumbing, individual heat and water meters. The building is illuminated by facade and terrace, in winter heated road to parking place, highest energy efficiency indicators in Riga. The residents of the house are equipped with a relaxation area - a home terrace. Possible to rent underground parking.

Finish: just after cosmetic repair, high quality repair and decoration, finish, laminate floor Equipment: built-in kitchen, oven, dishwasher, electric stove, plumbing, fully equipped bathroom, Planning: rooms are both isolated, communicating, studio type, bathroom and toilet together Characteristics of the building: wooden double-glazed windows, intercom, residents playground for children, new project, elevator. Location: nearby forest, close to shops and cafes, close to schools and kindergartens, convenient public transport. There is a modern fitness club on the ground floor.