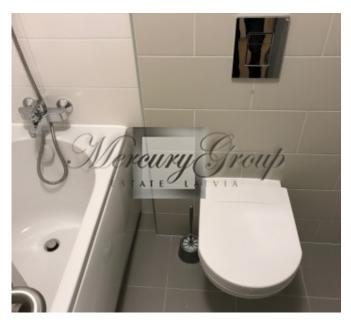

The apartment has a high-quality interior decoration and well-designed layout: one bedroom, living room with kitchen, combined bathroom, anteroom, storage room, floor-mounted adjustable radiator, fireproof doors, security alarm, Gustavsberg plumbing, individual heat and water meters. The building is illuminated by facade and terrace, in winter heated road to parking place, highest energy efficiency indicators in Riga. The residents of the house are equipped with a relaxation area - a home terrace. Possible to rent underground parking.

Finish: just after cosmetic repair, high quality repair and decoration, finish, laminate floor Equipment: built-in kitchen, oven, dishwasher, electric stove, plumbing, fully equipped bathroom, Planning: rooms are both isolated, communicating, studio type, bathroom and toilet together Characteristics of the building: wooden double-glazed windows, intercom, residents playground for children, new project, elevator. Location: nearby forest, close to shops and cafes, close to schools and kindergartens, convenient public transport. There is a modern fitness club on the ground floor.