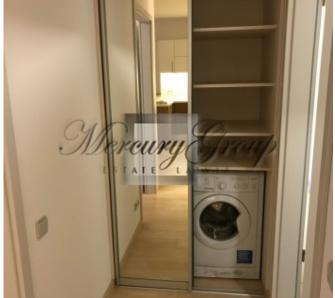

The apartment has a high-quality interior decoration and well-designed layout: one bedroom, living room with kitchen, combined bathroom, anteroom, storage room, floor-mounted adjustable radiator, fireproof doors, security alarm, Gustavsberg plumbing, individual heat and water meters. The building is illuminated by facade and terrace, in winter heated road to parking place, highest energy efficiency indicators in Riga. The residents of the house are equipped with a relaxation area - a home terrace. Possible to rent underground parking.

Finish: just after cosmetic repair, high quality repair and decoration, finish, laminate floor Equipment: built-in kitchen, oven, dishwasher, electric stove, plumbing, fully equipped bathroom, Planning: rooms are both isolated, communicating, studio type, bathroom and toilet together Characteristics of the building: wooden double-glazed windows, intercom, residents playground for children, new project, elevator. Location: nearby forest, close to shops and cafes, close to schools and kindergartens, convenient public transport. There is a modern fitness club on the ground floor.