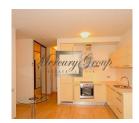

The apartment has a high-quality interior decoration and well-designed layout: one bedroom, living room with kitchen, combined bathroom, anteroom, storage room, floor-mounted adjustable radiator, fireproof doors, security alarm, Gustavsberg plumbing, individual heat and water meters. The building is illuminated by facade and terrace, in winter heated road to parking place, highest energy efficiency indicators in Riga. The residents of the house are equipped with a relaxation area - a home terrace. Possible to rent underground parking.

Finish: just after cosmetic repair, high quality repair and decoration, finish, laminate floor Equipment: built-in kitchen, oven, dishwasher, electric stove, plumbing, fully equipped bathroom, Planning: rooms are both isolated, communicating, studio type, bathroom and toilet together Characteristics of the building: wooden double-glazed windows, intercom, residents playground for children, new project, elevator. Location: nearby forest, close to shops and cafes, close to schools and kindergartens, convenient public transport. There is a modern fitness club on the ground floor.