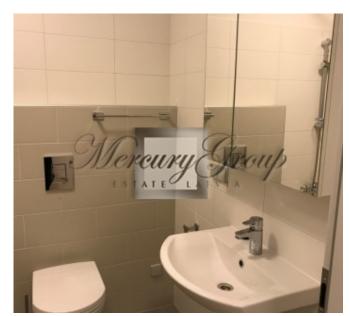

The apartment has a high-quality interior decoration and well-designed layout: one bedroom, living room with kitchen, combined bathroom, anteroom, storage room, floor-mounted adjustable radiator, fireproof doors, security alarm, Gustavsberg plumbing, individual heat and water meters. The building is illuminated by facade and terrace, in winter heated road to parking place, highest energy efficiency indicators in Riga. The residents of the house are equipped with a relaxation area - a home terrace. Possible to rent underground parking.

Finish: just after cosmetic repair, high quality repair and decoration, finish, laminate floor Equipment: built-in kitchen, oven, dishwasher, electric stove, plumbing, fully equipped bathroom, Planning: rooms are both isolated, communicating, studio type, bathroom and toilet together Characteristics of the building: wooden double-glazed windows, intercom, residents playground for children, new project, elevator. Location: nearby forest, close to shops and cafes, close to schools and kindergartens, convenient public transport. There is a modern fitness club on the ground floor.