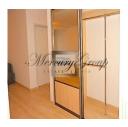

The apartment has a high-quality interior decoration and well-designed layout: one bedroom, living room with kitchen, combined bathroom, anteroom, storage room, floor-mounted adjustable radiator, fireproof doors, security alarm, Gustavsberg plumbing, individual heat and water meters. The building is illuminated by facade and terrace, in winter heated road to parking place, highest energy efficiency indicators in Riga. The residents of the house are equipped with a relaxation area - a home terrace. Possible to rent underground parking.

Finish: just after cosmetic repair, high quality repair and decoration, finish, laminate floor Equipment: built-in kitchen, oven, dishwasher, electric stove, plumbing, fully equipped bathroom, Planning: rooms are both isolated, communicating, studio type, bathroom and toilet together Characteristics of the building: wooden double-glazed windows, intercom, residents playground for children, new project, elevator. Location: nearby forest, close to shops and cafes, close to schools and kindergartens, convenient public transport. There is a modern fitness club on the ground floor.