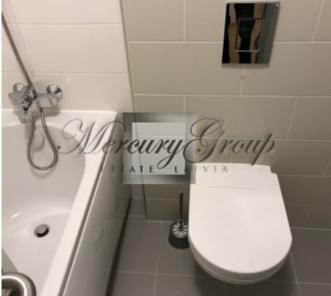

The apartment has a high-quality interior decoration and well-designed layout: one bedroom, living room with kitchen, combined bathroom, anteroom, storage room, floor-mounted adjustable radiator, fireproof doors, security alarm, Gustavsberg plumbing, individual heat and water meters. The building is illuminated by facade and terrace, in winter heated road to parking place, highest energy efficiency indicators in Riga. The residents of the house are equipped with a relaxation area - a home terrace. Possible to rent underground parking.

Finish: just after cosmetic repair, high quality repair and decoration, finish, laminate floor Equipment: built-in kitchen, oven, dishwasher, electric stove, plumbing, fully equipped bathroom, Planning: rooms are both isolated, communicating, studio type, bathroom and toilet together Characteristics of the building: wooden double-glazed windows, intercom, residents playground for children, new project, elevator. Location: nearby forest, close to shops and cafes, close to schools and kindergartens, convenient public transport. There is a modern fitness club on the ground floor.