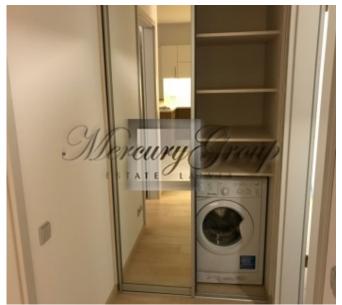

The apartment has a high-quality interior decoration and well-designed layout: one bedroom, living room with kitchen, combined bathroom, anteroom, storage room, floor-mounted adjustable radiator, fireproof doors, security alarm, Gustavsberg plumbing, individual heat and water meters. The building is illuminated by facade and terrace, in winter heated road to parking place, highest energy efficiency indicators in Riga. The residents of the house are equipped with a relaxation area - a home terrace. Possible to rent underground parking.

Finish: just after cosmetic repair, high quality repair and decoration, finish, laminate floor Equipment: built-in kitchen, oven, dishwasher, electric stove, plumbing, fully equipped bathroom, Planning: rooms are both isolated, communicating, studio type, bathroom and toilet together Characteristics of the building: wooden double-glazed windows, intercom, residents playground for children, new project, elevator. Location: nearby forest, close to shops and cafes, close to schools and kindergartens, convenient public transport. There is a modern fitness club on the ground floor.