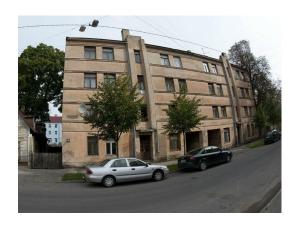

### **Description**

Property for sale - an investment object located in Riga center, Stabu street.

The property consists of 2 buildings, that are situated on a land plot of 566 m<sup>2</sup> - a 4-storey facade building and a 3-storey building in the yard, both built in 1920.

There are total number of 18 apartments, of which 6 are one-room apartments and 12 are two-room apartments. 15 apartments are rented out and three 2 room apartments need renovations.

All new communications are installed in the buildings - new electricity wires, plumbing and heating sistem.