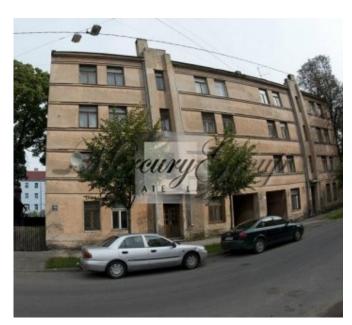

### **Description**

Property for sale - an investment object located in Riga center, Stabu street.

The property consists of 2 buildings, that are situated on a land plot of 566 m<sup>2</sup> - a 4-storey facade building and a 3-storey building in the yard, both built in 1920.

There are total number of 18 apartments, of which 6 are one-room apartments and 12 are two-room apartments. 15 apartments are rented out and three 2 room apartments need renovations.

All new communications are installed in the buildings - new electricity wires, plumbing and heating sistem.