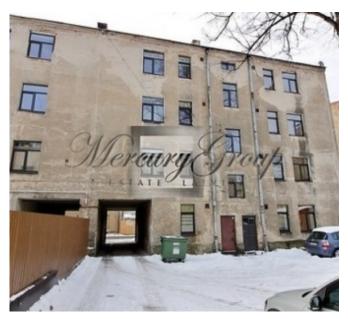

### **Description**

Property for sale - an investment object located in Riga center, Stabu street.

The property consists of 2 buildings, that are situated on a land plot of 566 m<sup>2</sup> - a 4-storey facade building and a 3-storey building in the yard, both built in 1920.

There are total number of 18 apartments, of which 6 are one-room apartments and 12 are two-room apartments. 15 apartments are rented out and three 2 room apartments need renovations.

All new communications are installed in the buildings - new electricity wires, plumbing and heating sistem.