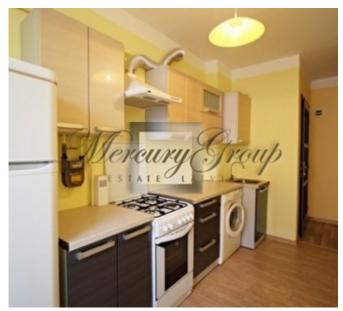

There are total number of 18 apartments, of which 6 are one-room apartments and 12 are two-room apartments. 15 apartments are rented out and three 2 room apartments need renovations.

All new communications are installed in the buildings - new electricity wires, plumbing and heating sistem.