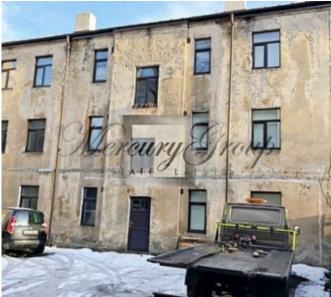

### **Description**

Property for sale - an investment object located in Riga center, Stabu street.

The property consists of 2 buildings, that are situated on a land plot of 566 m<sup>2</sup> - a 4-storey facade building and a 3-storey building in the yard, both built in 1920.

There are total number of 18 apartments, of which 6 are one-room apartments and 12 are two-room apartments. 15 apartments are rented out and three 2 room apartments need renovations.

All new communications are installed in the buildings - new electricity wires, plumbing and heating sistem.