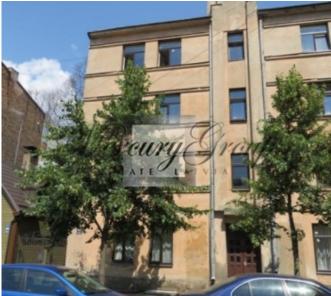

### **Description**

Property for sale - an investment object located in Riga center, Stabu street.

The property consists of 2 buildings, that are situated on a land plot of 566 m<sup>2</sup> - a 4-storey facade building and a 3-storey building in the yard, both built in 1920.

ID code: **9125** 

Location: Riga / Centre / Stabu
Type: House ownerships
House type: Historical building

Floor: 4/4

Size: 980.00 m<sup>2</sup> Land area: 566.00 m<sup>2</sup>

Year built: 1920
Internet: Yes
TV: Yes
Parking: Yes