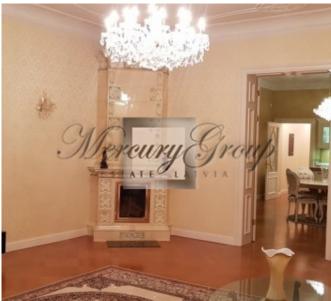

The apartments is situated on the 2nd floor of the house and consists of a large living room with a fireplace, separate kitchen with expensive appliances from Gaggenau, 3 bedrooms, 2 bathrooms, guest bathroom, utility room, loggia and balcony. Great and well-considered design.