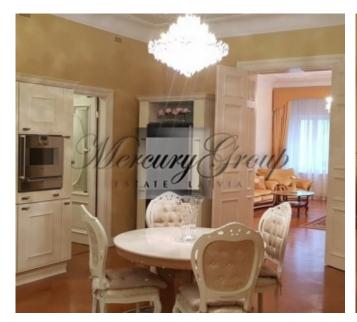

The apartments is situated on the 2nd floor of the house and consists of a large living room with a fireplace, separate kitchen with expensive appliances from Gaggenau, 3 bedrooms, 2 bathrooms, guest bathroom, utility room, loggia and balcony. Great and well-considered design.