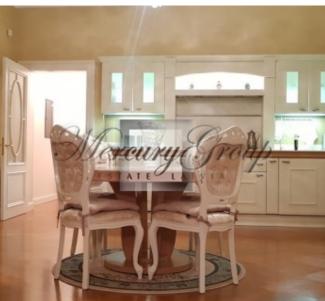

The apartments is situated on the 2nd floor of the house and consists of a large living room with a fireplace, separate kitchen with expensive appliances from Gaggenau, 3 bedrooms, 2 bathrooms, guest bathroom, utility room, loggia and balcony. Great and well-considered design.