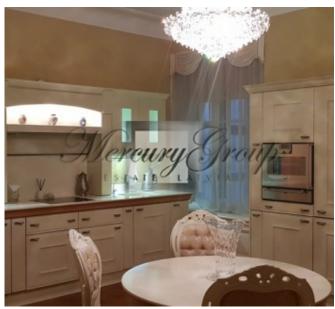

The apartments is situated on the 2nd floor of the house and consists of a large living room with a fireplace, separate kitchen with expensive appliances from Gaggenau, 3 bedrooms, 2 bathrooms, guest bathroom, utility room, loggia and balcony. Great and well-considered design.