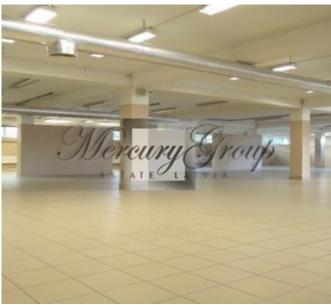

### **Description**

Commercial building in Purvciems, which is currently used as a shopping centre. The building was built in 2007 on a main road with good traffic flow. In a previous operation, the building was used as a building materials store, and later as a trading centre. Layout of the building allows you to change the business use without major reconstruction. Shopping center is on 3 floors and accommodates 7 stores, 3 shopping halls, 13 utility rooms and 2 offices. The building has its own convenient parking for 50 cars and access to commercial vehicles using a ramp.