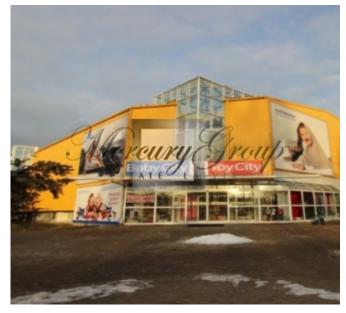

### **Description**

Commercial building in Purvciems, which is currently used as a shopping centre. The building was built in 2007 on a main road with good traffic flow. In a previous operation, the building was used as a building materials store, and later as a trading centre. Layout of the building allows you to change the business use without major reconstruction. Shopping center is on 3 floors and accommodates 7 stores, 3 shopping halls, 13 utility rooms and 2 offices. The building has its own convenient parking for 50 cars and access to commercial vehicles using a ramp.