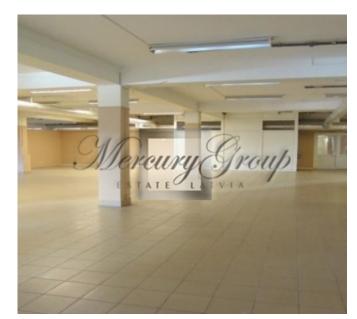

### **Description**

Commercial building in Purvciems, which is currently used as a shopping centre. The building was built in 2007 on a main road with good traffic flow. In a previous operation, the building was used as a building materials store, and later as a trading centre. Layout of the building allows you to change the business use without major reconstruction. Shopping center is on 3 floors and accommodates 7 stores, 3 shopping halls, 13 utility rooms and 2 offices. The building has its own convenient parking for 50 cars and access to commercial vehicles using a ramp.