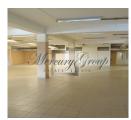

### **Description**

Commercial building in Purvciems, which is currently used as a shopping centre. The building was built in 2007 on a main road with good traffic flow. In a previous operation, the building was used as a building materials store, and later as a trading centre. Layout of the building allows you to change the business use without major reconstruction. Shopping center is on 3 floors and accommodates 7 stores, 3 shopping halls, 13 utility rooms and 2 offices. The building has its own convenient parking for 50 cars and access to commercial vehicles using a ramp.