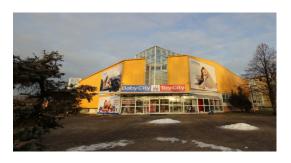

### **Description**

Commercial building in Purvciems, which is currently used as a shopping centre. The building was built in 2007 on a main road with good traffic flow. In a previous operation, the building was used as a building materials store, and later as a trading centre. Layout of the building allows you to change the business use without major reconstruction. Shopping center is on 3 floors and accommodates 7 stores, 3 shopping halls, 13 utility rooms and 2 offices. The building has its own convenient parking for 50 cars and access to commercial vehicles using a ramp.