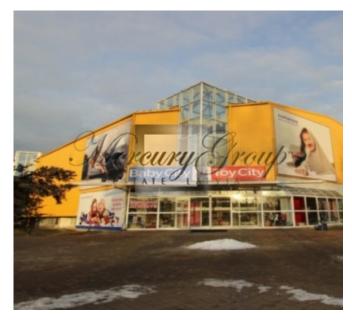

### **Description**

Commercial building in Purvciems, which is currently used as a shopping centre. The building was built in 2007 on a main road with good traffic flow. In a previous operation, the building was used as a building materials store, and later as a trading centre. Layout of the building allows you to change the business use without major reconstruction. Shopping center is on 3 floors and accommodates 7 stores, 3 shopping halls, 13 utility rooms and 2 offices. The building has its own convenient parking for 50 cars and access to commercial vehicles using a ramp.