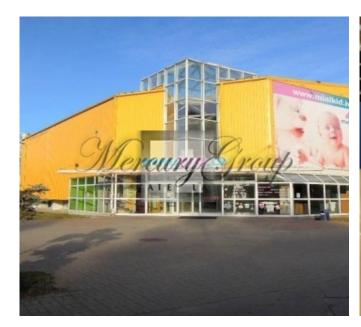

### **Description**

Commercial building in Purvciems, which is currently used as a shopping centre. The building was built in 2007 on a main road with good traffic flow. In a previous operation, the building was used as a building materials store, and later as a trading centre. Layout of the building allows you to change the business use without major reconstruction. Shopping center is on 3 floors and accommodates 7 stores, 3 shopping halls, 13 utility rooms and 2 offices. The building has its own convenient parking for 50 cars and access to commercial vehicles using a ramp.