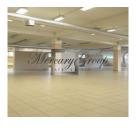

### **Description**

Commercial building in Purvciems, which is currently used as a shopping centre. The building was built in 2007 on a main road with good traffic flow. In a previous operation, the building was used as a building materials store, and later as a trading centre. Layout of the building allows you to change the business use without major reconstruction. Shopping center is on 3 floors and accommodates 7 stores, 3 shopping halls, 13 utility rooms and 2 offices. The building has its own convenient parking for 50 cars and access to commercial vehicles using a ramp.