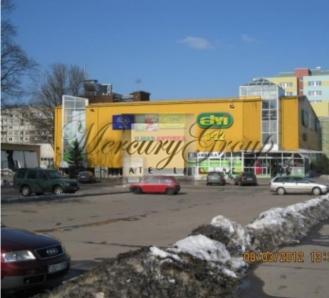

### **Description**

Commercial building in Purvciems, which is currently used as a shopping centre. The building was built in 2007 on a main road with good traffic flow. In a previous operation, the building was used as a building materials store, and later as a trading centre. Layout of the building allows you to change the business use without major reconstruction. Shopping center is on 3 floors and accommodates 7 stores, 3 shopping halls, 13 utility rooms and 2 offices. The building has its own convenient parking for 50 cars and access to commercial vehicles using a ramp.