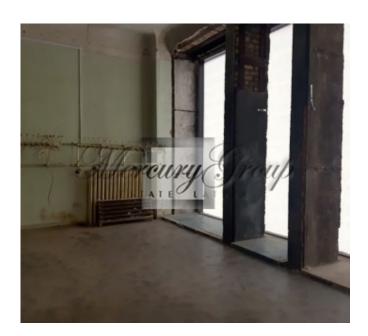

Large windows on the Barona street, high ceilings (4 meters), the ability to change the layout, good ventilation. The premises are well suited for the store, restaurant or the cafe.

The premises are offered with full interior decoration, which could be done in accordance to the needs of a new tenant. All communications are already connected - heating, water, sewage, electricity, and ventilation. It is possible to rent a smaller part of these premises. The floor-plan is attached.