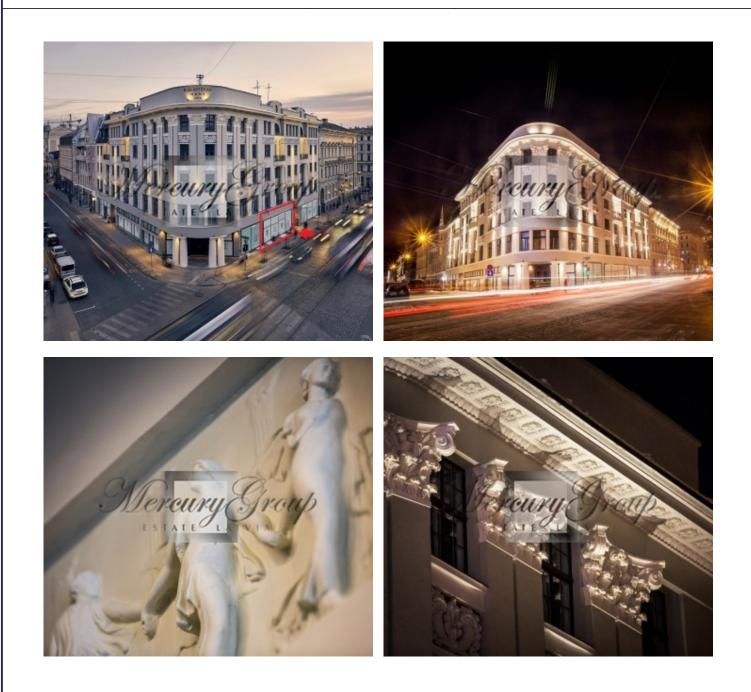

Opposite there is a beautiful Vermanes park, where various events are often held. Also nearby there are many shops, cafes, central station. The Old Town is in 5 minutes walking distance.

The Library House (Bibliotēkas nams) was built in 1910 for the needs of the bank. A significant part of society remembers this building in the neoclassical style as the main building of the National Library of Latvia from 1956 to 2014, when it was transferred to Pardaugava. Previously, luxurious restaurants, as well as newspaper and magazine publications were located in this building. During the renovation of the building, the historical facade and some elements of interior decoration were restored.

Large windows on the Barona street, high ceilings (4 meters), the ability to change the layout, good ventilation. The premises are well suited for the store, restaurant or the cafe.

The premises are offered with full interior decoration, which could be done in accordance to the needs of a new tenant. All communications are already connected - heating, water, sewage, electricity, and ventilation. It is possible to rent a smaller part of these premises. The floor-plan is attached.