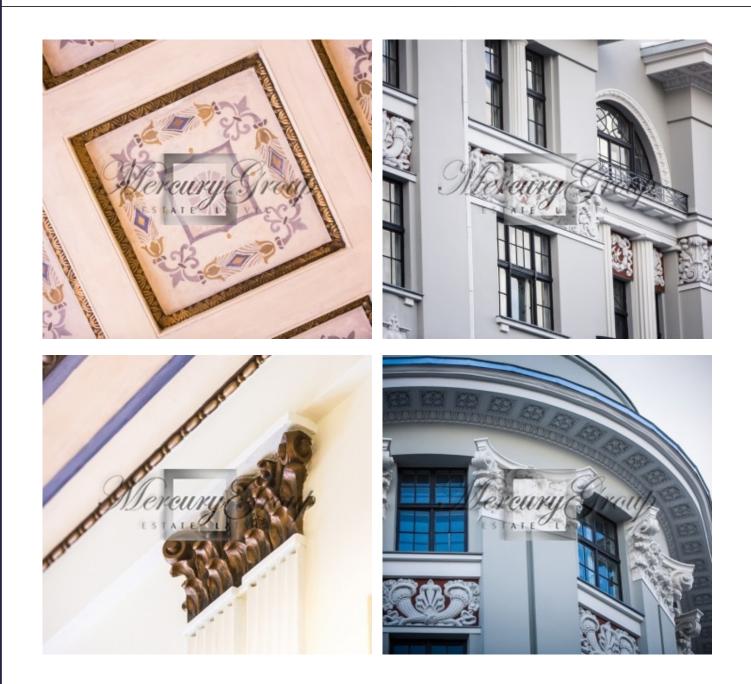

Opposite there is a beautiful Vermanes park, where various events are often held. Also nearby there are many shops, cafes, central station. The Old Town is in 5 minutes walking distance.

The Library House (Bibliotēkas nams) was built in 1910 for the needs of the bank. A significant part of society remembers this building in the neoclassical style as the main building of the National Library of Latvia from 1956 to 2014, when it was transferred to Pardaugava. Previously, luxurious restaurants, as well as newspaper and magazine publications were located in this building. During the renovation of the building, the historical facade and some elements of interior decoration were restored.

Large windows on the Barona street, high ceilings (4 meters), the ability to change the layout, good ventilation. The premises are well suited for the store, restaurant or the cafe.

The premises are offered with full interior decoration, which could be done in accordance to the needs of a new tenant. All communications are already connected - heating, water, sewage, electricity, and ventilation. It is possible to rent a smaller part of these premises. The floor-plan is attached.