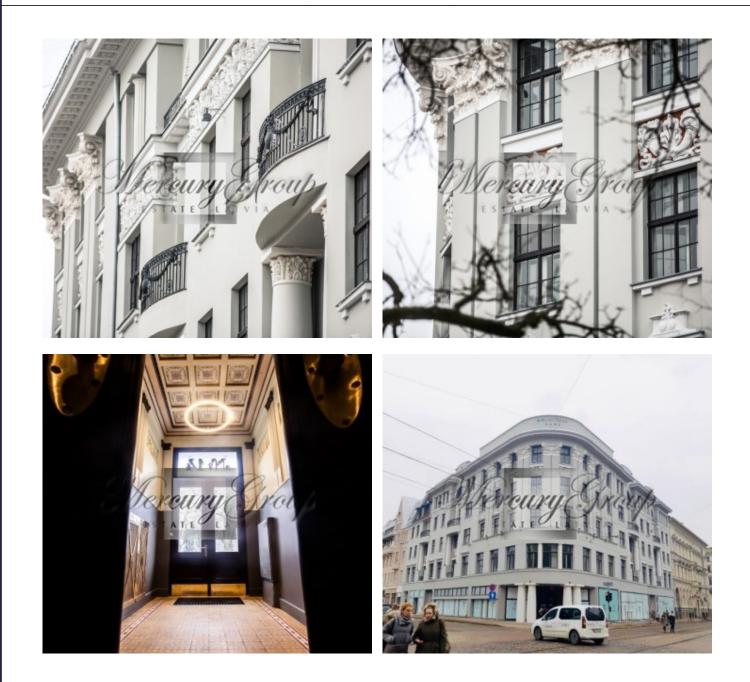

### Description

We offer for rent exclusive premises in the center of Riga at the corner of Kr.Barona and Elizabetes streets.

Favorable location, high traffic - a huge flow of people and cars, convenient movement of various public transport, close to public transport stops.

Opposite there is a beautiful Vermanes park, where various events are often held. Also nearby there are many shops, cafes, central station. The Old Town is in 5 minutes walking distance.

The Library House (Bibliotēkas nams) was built in 1910 for the needs of the bank. A significant part of society remembers this building in the neoclassical style as the main building of the National Library of Latvia from 1956 to 2014, when it was transferred to Pardaugava. Previously, luxurious restaurants, as well as newspaper and magazine publications were located in this building. During the renovation of the building, the historical facade and some elements of interior decoration were restored.

Large windows on the Barona street, high ceilings (4 meters), the ability to change the layout, good ventilation. The premises are well suited for the store, restaurant or the cafe.

The premises are offered with full interior decoration, which could be done in accordance to the needs of a new tenant. All communications are already connected - heating, water, sewage, electricity, and ventilation. It is possible to rent a smaller part of these premises. The floor-plan is attached.