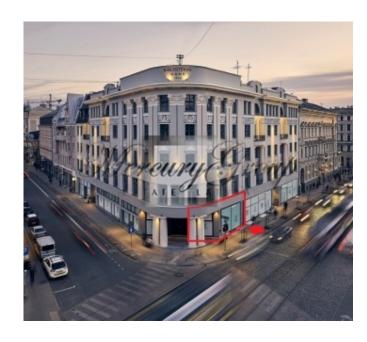

### Description

We offer for rent exclusive premises in the center of Riga at the corner of Kr.Barona and Elizabetes streets.

Favorable location, high traffic - a huge flow of people and cars, convenient movement of various public transport, close to public transport stops.

Opposite there is a beautiful Vermanes park, where various events are often held. Also nearby there are many shops, cafes, central station. The Old Town is in 5 minutes walking distance.

The Library House (Bibliotēkas nams) was built in 1910 for the needs of the bank. A significant part of society remembers this building in the neoclassical style as the main building of the National Library of Latvia from 1956 to 2014, when it was transferred to Pardaugava. Previously, luxurious restaurants, as well as newspaper and magazine publications were located in this building. During the renovation of the building, the historical facade and some elements of interior decoration were restored.