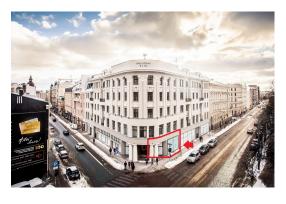

### Description

We offer for rent exclusive premises in the center of Riga at the corner of Kr.Barona and Elizabetes streets.

Favorable location, high traffic - a huge flow of people and cars, convenient movement of various public transport, close to public transport stops.

Opposite there is a beautiful Vermanes park, where various events are often held. Also nearby there are many shops, cafes, central station. The Old Town is in 5 minutes walking distance.

The Library House (Bibliotēkas nams) was built in 1910 for the needs of the bank. A significant part of society remembers this building in the neoclassical style as the main building of the National Library of Latvia from 1956 to 2014, when it was transferred to Pardaugava. Previously, luxurious restaurants, as well as newspaper and magazine publications were located in this building. During the renovation of the building, the historical facade and some elements of interior decoration were restored.

Large windows on the Barona street, high ceilings (4 meters), the ability to change the layout, good ventilation. The premises are well suited for both the store and the cafe.

The premises are offered with full interior decoration.