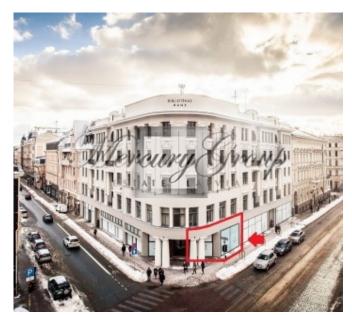

### Description

We offer for rent exclusive premises in the center of Riga at the corner of Kr.Barona and Elizabetes streets.

Favorable location, high traffic - a huge flow of people and cars, convenient movement of various public transport, close to public transport stops.

Opposite there is a beautiful Vermanes park, where various events are often held. Also nearby there are many shops, cafes, central station. The Old Town is in 5 minutes walking distance.

The Library House (Bibliotēkas nams) was built in 1910 for the needs of the bank. A significant part of society remembers this building in the neoclassical style as the main building of the National Library of Latvia from 1956 to 2014, when it was transferred to Pardaugava. Previously, luxurious restaurants, as well as newspaper and magazine publications were located in this building. During the renovation of the building, the historical facade and some elements of interior decoration were restored.

Large windows on the Barona street, high ceilings (4 meters), the ability to change the layout, good ventilation. The premises are well suited for both the store and the cafe.

The premises are offered with full interior decoration.