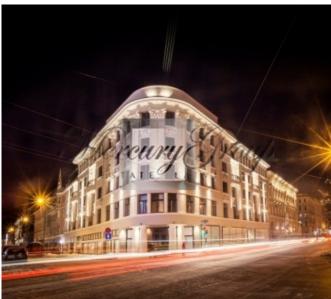

Opposite there is a beautiful Vermanes park, where various events are often held. Also nearby there are many shops, cafes, central station. The Old Town is in 5 minutes walking distance.

The Library House (Bibliotēkas nams) was built in 1910 for the needs of the bank. A significant part of society remembers this building in the neoclassical style as the main building of the National Library of Latvia from 1956 to 2014, when it was transferred to Pardaugava. Previously, luxurious restaurants, as well as newspaper and magazine publications were located in this building. During the renovation of the building, the historical facade and some elements of interior decoration were restored.