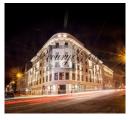

Opposite there is a beautiful Vermanes park, where various events are often held. Also nearby there are many shops, cafes, central station. The Old Town is in 5 minutes walking distance.

The Library House (Bibliotēkas nams) was built in 1910 for the needs of the bank. A significant part of society remembers this building in the neoclassical style as the main building of the National Library of Latvia from 1956 to 2014, when it was transferred to Pardaugava. Previously, luxurious restaurants, as well as newspaper and magazine publications were located in this building. During the renovation of the building, the historical facade and some elements of interior decoration were restored.