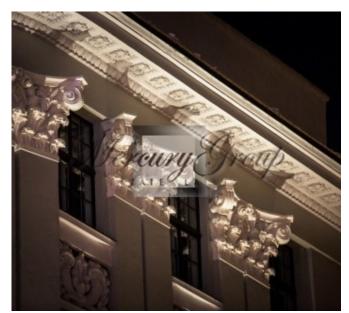

Opposite there is a beautiful Vermanes park, where various events are often held. Also nearby there are many shops, cafes, central station. The Old Town is in 5 minutes walking distance.

The Library House (Bibliotēkas nams) was built in 1910 for the needs of the bank. A significant part of society remembers this building in the neoclassical style as the main building of the National Library of Latvia from 1956 to 2014, when it was transferred to Pardaugava. Previously, luxurious restaurants, as well as newspaper and magazine publications were located in this building. During the renovation of the building, the historical facade and some elements of interior decoration were restored.