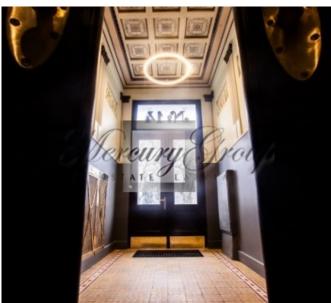

Large windows on the Barona street, high ceilings (4 meters), the ability to change the layout, good ventilation. The premises are well suited for both the store and the cafe.

The premises are offered with full interior decoration.