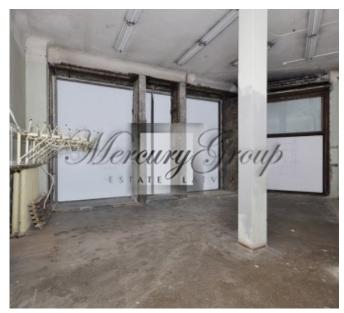

Large windows on the Barona street, high ceilings (4 meters), the ability to change the layout, good ventilation. The premises are well suited for both the store and the cafe.

The premises are offered with full interior decoration.