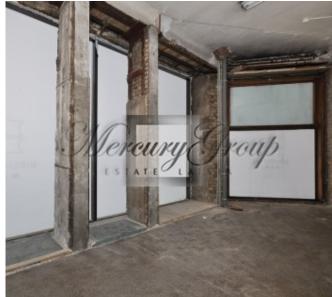

### Description

We offer for rent exclusive premises in the center of Riga at the corner of Kr.Barona and Elizabetes streets.

Favorable location, high traffic - a huge flow of people and cars, convenient movement of various public transport, close to public transport stops.

Large windows on the Barona street, high ceilings (4 meters), the ability to change the layout, good ventilation. The premises are well suited for both the store and the cafe.

The premises are offered with full interior decoration.

Parking is on the street for the additional charge.

We have access to all commercial premises in this building. Please contact us for more information!