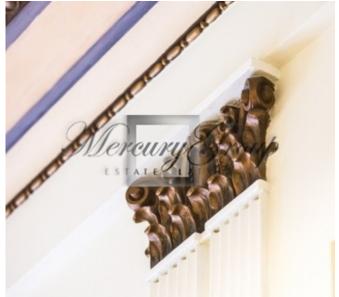

Opposite there is a beautiful Vermanes park, where various events are often held. Also nearby there are many shops, cafes, central station. The Old Town is in 5 minutes walking distance.

The Library House (Bibliotēkas nams) was built in 1910 for the needs of the bank. A significant part of society remembers this building in the neoclassical style as the main building of the National Library of Latvia from 1956 to 2014, when it was transferred to Pardaugava. Previously, luxurious restaurants, as well as newspaper and magazine publications were located in this building. During the renovation of the building, the historical facade and some elements of interior decoration were restored.

Large windows on the Barona street, high ceilings (4 meters), the ability to change the layout, good ventilation. The premises are well suited for both the store and the cafe.

The premises are offered with full interior decoration.