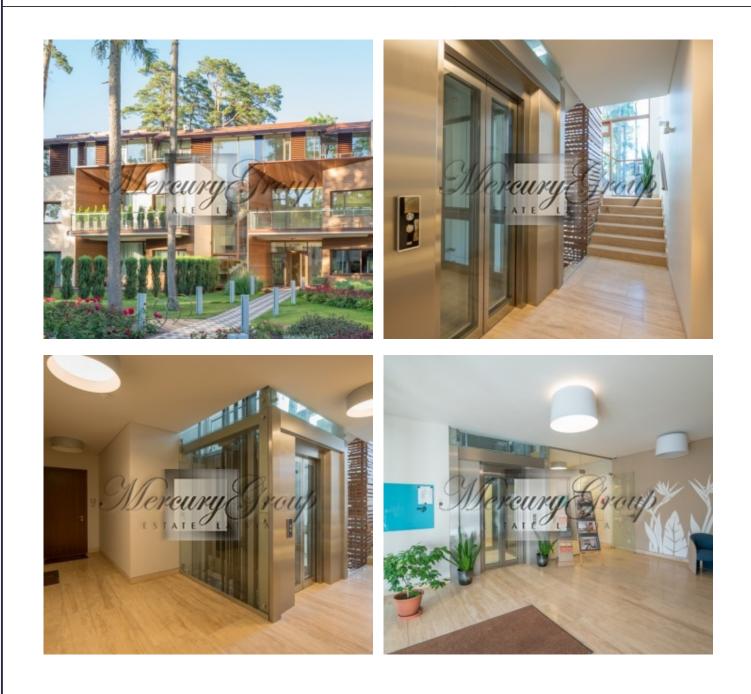

## Description

We offer for sale new apartments in new brand apartment complex. The project is located in Dzintari, the very heart of Jurmala and close to the sea, pine wood, concert hall Dzintari, Jomas street with many cafes and restaurants.

The project has been created with the concept of bringing the inner harmony both through architectural language and unique coastal climate of Jurmala which can't be found anywhere else.

Inner yard is equipped with a playground where children can have fun in their free time. The project features a tiled driveway and a fence with a lifting gate which is operated by remote control. The parking lot provides space for 64 vehicles allowing residents to leave their vehicles safely. There are also storage rooms that you can purchase.

ID code: 9467 Location: Jurmala and region / Dzintari / Dzintaru prospekts Type: Apartment House type: New project Rooms: 3 Floor: 1/3 Elevator Size: 129.90 m<sup>2</sup> 05/2014 Year built: Sewage: municipal Water: municipal Alarm system: Yes Alarm system: Yes Intercom: Yes Terrace/Balcony: Yes Price: To buy: 326 000 EUR