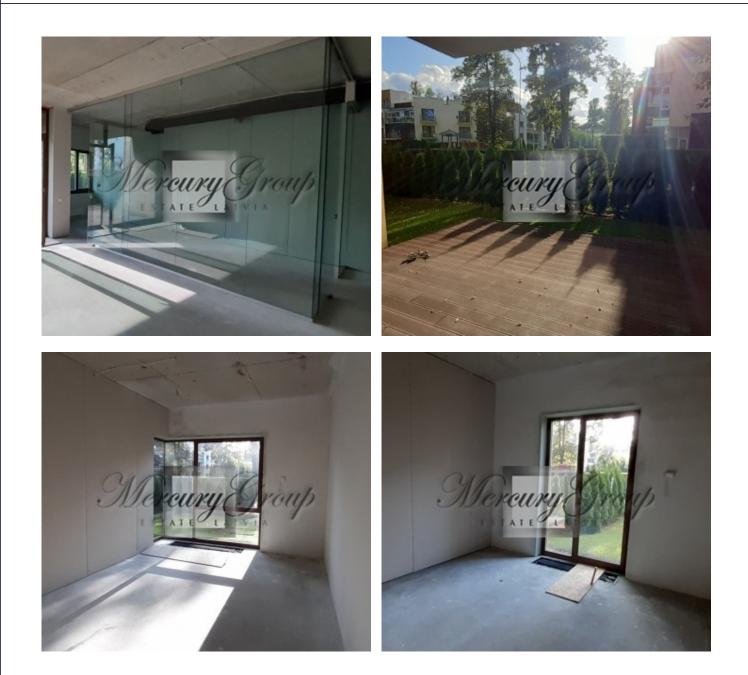

There are 41 apartments with living area from 89,4 sqm. up to 214,8 sqm., total area: from 109,6 sqm. - 261,3 sqm. Terrace area: from 18 sqm. up to 46,5 sqm.

In this offer there is an information about the apartment, which is located in Building A on the 1st floor. The total area of the apartment is 129,9 m2, including a terrace of 24,4 m2. Layout of the apartment: 2 bedrooms, living room combined with kitchen, 2 bathrooms, dressing room, hallway. Apartment is offered without finishing.