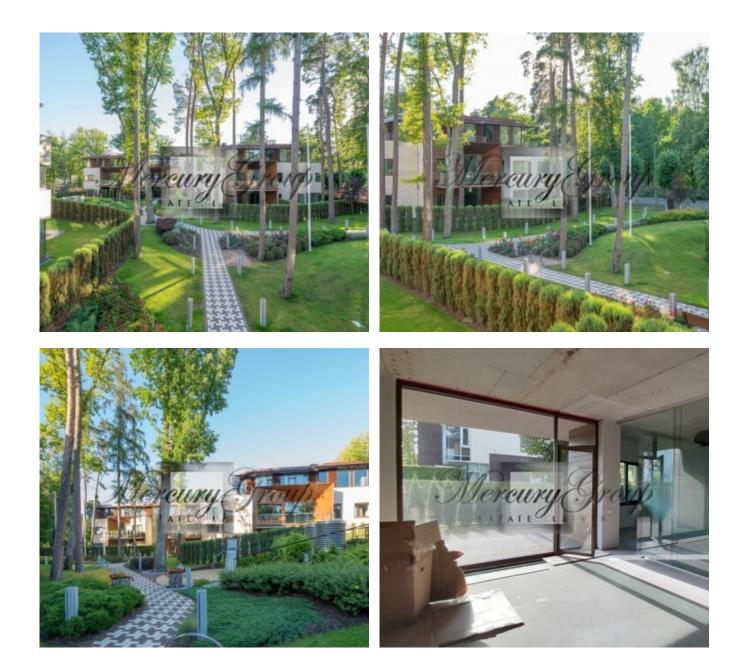

The project has been created with the concept of bringing the inner harmony both through architectural language and unique coastal climate of Jurmala which can't be found anywhere else.

Inner yard is equipped with a playground where children can have fun in their free time. The project features a tiled driveway and a fence with a lifting gate which is operated by remote control. The parking lot provides space for 64 vehicles allowing residents to leave their vehicles safely. There are also storage rooms that you can purchase.

There are 41 apartments with living area from 89,4 sqm. up to 214,8 sqm., total area: from 109,6 sqm. - 261,3 sqm. Terrace area: from 18 sqm. up to 46,5 sqm.

In this offer there is an information about the apartment, which is located in Building A on the 1st floor. The total area of the apartment is 129,9 m2, including a terrace of 24,4 m2. Layout of the apartment: 2 bedrooms, living room combined with kitchen, 2 bathrooms, dressing room, hallway. Apartment is offered without finishing.