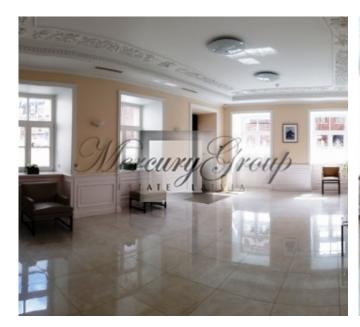

The historical building is completely renovated and currently constructed as an office building. On the first floor there is a nice entrance zone and rooms for presentations.

The rooms on the 2nd and 3rd floors have classic, very good quality desing, but the rooms on the 4th and 5th floor have luxurious design.