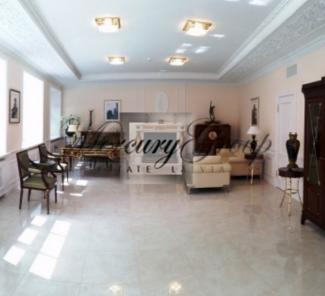

The historical building is completely renovated and currently constructed as an office building. On the first floor there is a nice entrance zone and rooms for presentations.

The rooms on the 2nd and 3rd floors have classic, very good quality desing, but the rooms on the 4th and 5th floor have luxurious design.