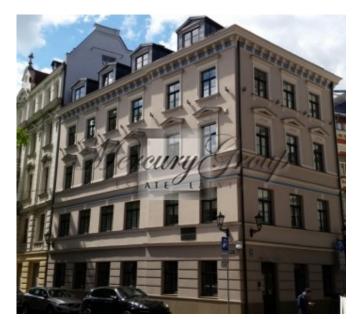

Location: Riga / Old Town / Doma

laukums

Type: House ownerships,

**Commercial premises** 

House type: Renovated house

Floor: **5/5 Elevator** Size: **821.00 m**<sup>2</sup>

Internet: Yes
TV: Yes
Parking: Yes
Alarm system: Yes

#### Description

The property is located in the Old Town, Dome square, the historical centre of Riga and the most prestigious district of the city. The most popular tourist places situated just 5-10 min. walking distance: Town Hall Square, St.Peter's Church and Livu Square. All city infrastructures are nearby: shops, restaurants, boutiques, shopping centre. Convenient public transportaion.

The historical building is completely renovated and currently constructed as an office building. On the first floor there is a nice entrance zone and rooms for presentations.

The rooms on the 2nd and 3rd floors have classic, very good quality desing, but the rooms on the 4th and 5th floor have luxurious design.