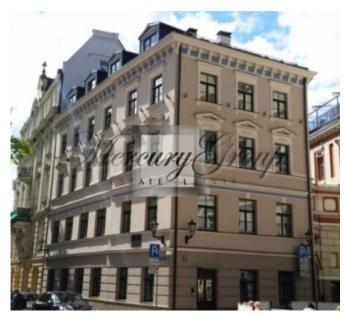

Location: Riga / Old Town / Doma

laukums

Type: House ownerships,

**Commercial premises** 

House type: Renovated house

Floor: **5/5 Elevator** Size: **821.00 m**<sup>2</sup>

Internet: Yes
TV: Yes
Parking: Yes
Alarm system: Yes

#### Description

The property is located in the Old Town, Dome square, the historical centre of Riga and the most prestigious district of the city. The most popular tourist places situated just 5-10 min. walking distance: Town Hall Square, St.Peter's Church and Livu Square. All city infrastructures are nearby: shops, restaurants, boutiques, shopping centre. Convenient public transportaion.

The historical building is completely renovated and currently constructed as an office building. On the first floor there is a nice entrance zone and rooms for presentations.

The rooms on the 2nd and 3rd floors have classic, very good quality desing, but the rooms on the 4th and 5th floor have luxurious design.