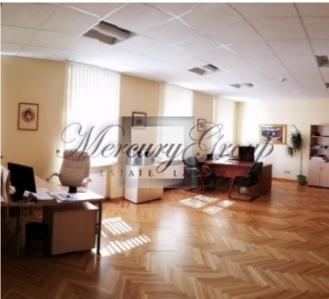

The historical building is completely renovated and currently constructed as an office building. On the first floor there is a nice entrance zone and rooms for presentations.

The rooms on the 2nd and 3rd floors have classic, very good quality desing, but the rooms on the 4th and 5th floor have luxurious design.