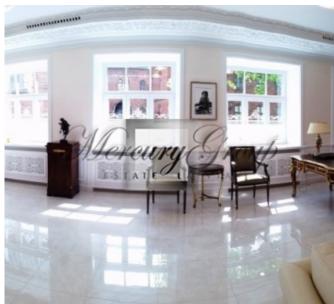

The historical building is completely renovated and currently constructed as an office building. On the first floor there is a nice entrance zone and rooms for presentations.

The rooms on the 2nd and 3rd floors have classic, very good quality desing, but the rooms on the 4th and 5th floor have luxurious design.