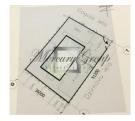

## 6851

Riga / Centre / Gogola **Commercial premises, Investment projects, House** ownerships 1869.00 m<sup>2</sup>

**Central (Rīgas Siltums)** Municipal (Rīgas ūdens) Municipal (Rīgas ūdens) To buy: 700 000 EUR

# Description

We offer for sale industrial premises in the center of Riga. The premises can be used like hotel, house or commercial premises.

Land- 1869 square meters.

Nearby are: shopping center Stockmann, market, river Daugava, railway station, bus station, Old Town, 11 km to airport.