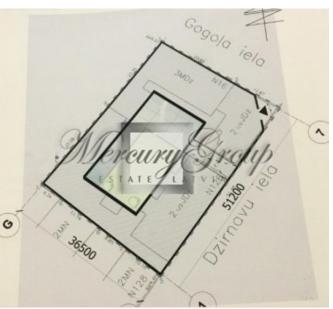

## 6851

Riga / Centre / Gogola **Commercial premises, Investment projects, House** ownerships 1869.00 m<sup>2</sup>

**Central (Rīgas Siltums)** Municipal (Rīgas ūdens) Municipal (Rīgas ūdens) To buy: 700 000 EUR

# Description

We offer for sale industrial premises in the center of Riga. The premises can be used like hotel, house or commercial premises.

Land- 1869 square meters.

Nearby are: shopping center Stockmann, market, river Daugava, railway station, bus station, Old Town, 11 km to airport.