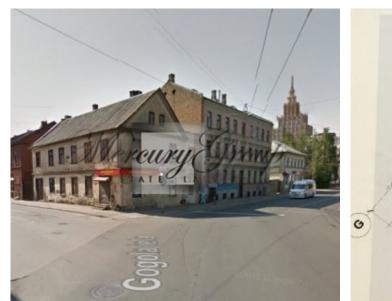

# Description

We offer for sale industrial premises in the center of Riga. The premises can be used like hotel, house or commercial premises.

Land- 1869 square meters.

Nearby are: shopping center Stockmann, market, river Daugava, railway station, bus station, Old Town, 11 km to airport.