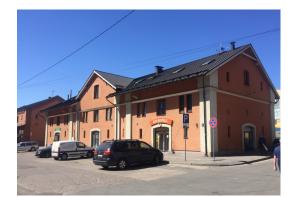

## ID: 8590 WWW.ESTATELATVIA.COM TEL./VIBER/WHATSAPP: + 371 26595522

ID code: Location: Type: Floor: Size: Heating: Internet: TV: **Price:**  8590 Riga / Centre / Spikeru Investment projects, Hotels -/3 Elevator 1250.00 m<sup>2</sup> gas Yes Yes To buy: 700 000 EUR

## Description

We offer for sale a building in the center of Riga with a stable income. There are two tenants in the building:

1) on the first floor, one tenent rents the premises for the cafe - 140 m2, the second premises 175m2 rents the same tenant for warehouse. the services are paid by the tenant himself.

2) The second tenant is a hostel. Occupies the remaining area of the building - 935 m2. Three floors, 30 rooms, 65 beds, an elevator. Each room has a shower room. The hostel is on territory of the central market.

The whole building is 1250 m2, the land is under the building in the property.

The building is heated by gas from its own boiler.

**Darja Kovalenok** Consultant GSM: + 371 26595522, E-mail: daria@mgroup.lv