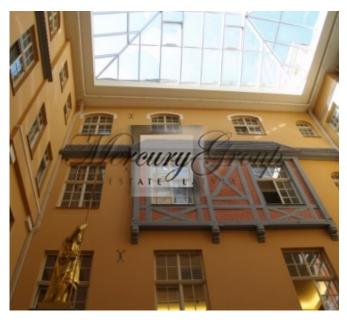

Unique location in the Center of Old Town. Office center or located on Vaļnu street 3 in beautiful passage, that unites Vaļnu street and Famous Livu Square. Old Town is most exclusive location possible in Riga, everything is nearby – hotels, restaurants, cafes, shopping centers. Just 20 minutes by drive to the Airport and 30 minutes to reach Jurmala.

Historical, renewed building in very good condition, high speed elevators, 24 hour security, air-conditioning,

ventilation system and efficient independent gas heating are provided.