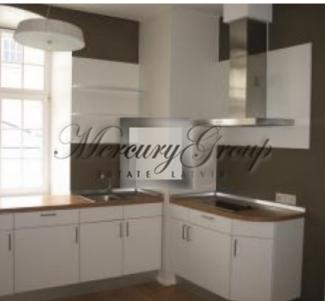

#### Description

Exclusive household in the Heart of Old Town.

Perfect choice both for private investors and big international companies.

Total area of the complex is 4 249 m2, usable area is 3 238 m2.

555.3 are used as private apartments, mainly small and medium (1-2 bedrooms). All flats are leased without furniture, but with fully equipped kitchens and bathrooms.

2 682 m2 are used as offices and commercial premises. Almost all premises are currently leased. On the first floor of the building luxury boutiques are located.

Building is equipped with 24 hour security, concierge, vied control, air conditioning, ventilation system and intercom.