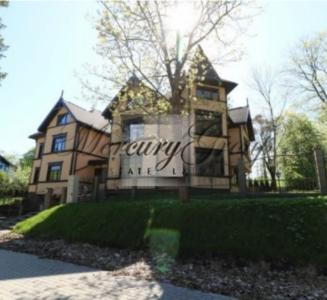

## ID: 6438 WWW.ESTATELATVIA.COM TEL./VIBER/WHATSAPP: + 37129642499

ID code: **6438** 

Location: Jurmala and region / Pumpuri /

lecavas

Type: **Private houses, House** 

ownerships

House type: **New project** 

## **Description**

The house for sale in Jurmala, Pumpuri district, just 100 meters from the sea (first line). Exclusive location of private buildings. Both locals and foreign visitors like Pumpuri area, because of well-developed infrastructure. Within a radius of 500m there are shops, cafes ( "Madam Brios"), beach cafe ( "Caika"), children's playgrounds, a great opportunity for sport activiet. Jomas street and concert hall Dzintari - 5-7min drive by car, Riga can be reached in 25 minutes by car (40 minutes by train, the railway station is within walking distance from the house).

The total land area of 1200m2, the total area of the house - 940 m2. Put into operation in July 2016. The house consists of 2 parts, virtually identical (first house area - 455m2, second house - 485m2). Each part has its own entrance. Every part of the house has the ability to be divided into apartments ranging from 62m2 to 150m2 (It is planned that on the first floor there will be one spacious apartment, on the second floor - 2 apartments (small apartment and the apartment, that is larger and with access to the third floor and terrace)). Under each part of the house there is underground parking for 4 cars.