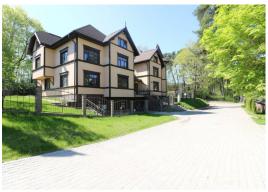

## **Description**

The house for sale in Jurmala, Pumpuri district, just 100 meters from the sea (first line). Exclusive location of private buildings. Both locals and foreign visitors like Pumpuri area, because of well-developed infrastructure. Within a radius of 500m there are shops, cafes ( "Madam Brios"), beach cafe ( "Caika"), children's playgrounds, a great opportunity for sport activiet. Jomas street and concert hall Dzintari - 5-7min drive by car, Riga can be reached in 25 minutes by car (40 minutes by train, the railway station is within walking distance from the house).

The total land area of 1200m2, the total area of the house - 940 m2. Put into operation in July 2016. The house consists of 2 parts, virtually identical (first house area - 455m2, second house - 485m2). Each part has its own entrance. Every part of the house has the ability to be divided into apartments ranging from 62m2 to 150m2 (It is planned that on the first floor there will be one spacious apartment, on the second floor - 2 apartments (small apartment and the apartment, that is larger and with access to the third floor and terrace)). Under each part of the house there is underground parking for 4 cars.