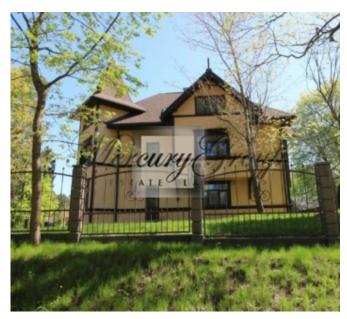

## ID: 6438 WWW.ESTATELATVIA.COM TEL./VIBER/WHATSAPP: + 37129642499

ID code: **6438** 

Location: Jurmala and region / Pumpuri /

lecavas

Type: **Private houses, House** 

ownerships

House type: **New project** 

## **Description**

The house for sale in Jurmala, Pumpuri district, just 100 meters from the sea (first line). Exclusive location of private buildings. Both locals and foreign visitors like Pumpuri area, because of well-developed infrastructure. Within a radius of 500m there are shops, cafes ( "Madam Brios"), beach cafe ( "Caika"), children's playgrounds, a great opportunity for sport activiet. Jomas street and concert hall Dzintari - 5-7min drive by car, Riga can be reached in 25 minutes by car (40 minutes by train, the railway station is within walking distance from the house).

The total land area of 1200m2, the total area of the house - 940 m2. Put into operation in July 2016. The house consists of 2 parts, virtually identical (first house area - 455m2, second house - 485m2). Each part has its own entrance. Every part of the house has the ability to be divided into apartments ranging from 62m2 to 150m2 (It is planned that on the first floor there will be one spacious apartment, on the second floor - 2 apartments (small apartment and the apartment, that is larger and with access to the third floor and terrace)). Under each part of the house there is underground parking for 4 cars.