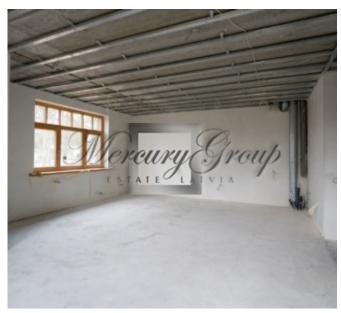

divided into apartments ranging from 62m2 to 150m2 (It is planned that on the first floor there will be one spacious apartment, on the second floor - 2 apartments (small apartment and the apartment, that is larger and with access to the third floor and terrace)). Under each part of the house there is underground parking for 4 cars.

All apartment are sold with white finish.

### Price of the whole house is 1 680 457 EUR

The price of one part of the house is 775 766 EUR (501.3 m2) и 693 289 EUR (448m2)

To get more information, please contact us.

## Alina Merca

Rental and Sales Associate GSM: + 37129642499, E-mail: alina@mgroup.lv





# ID: 6438 WWW.ESTATELATVIA.COM TEL./VIBER/WHATSAPP: + 37129642499













## ID: 6438 WWW.ESTATELATVIA.COM TEL./VIBER/WHATSAPP: + 37129642499