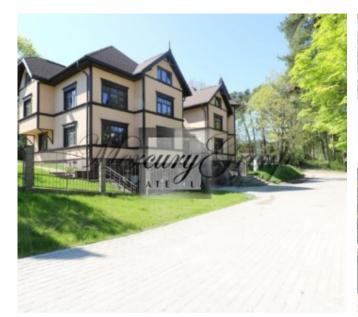

## ID: 6438 WWW.ESTATELATVIA.COM TEL./VIBER/WHATSAPP: + 37129642499

ID code: **6438** 

Location: Jurmala and region / Pumpuri /

lecavas

Type: **Private houses, House** 

ownerships

House type: **New project** 

## **Description**

The house for sale in Jurmala, Pumpuri district, just 100 meters from the sea (first line). Exclusive location of private buildings. Both locals and foreign visitors like Pumpuri area, because of well-developed infrastructure. Within a radius of 500m there are shops, cafes ( "Madam Brios"), beach cafe ( "Caika"), children's playgrounds, a great opportunity for sport activiet. Jomas street and concert hall Dzintari - 5-7min drive by car, Riga can be reached in 25 minutes by car (40 minutes by train, the railway station is within walking distance from the house).

The total land area of 1200m2, the total area of the house - 940 m2. Put into operation in July 2016. The house consists of 2 parts, virtually identical (first house area - 455m2, second house - 485m2). Each part has its own entrance. Every part of the house has the ability to be divided into apartments ranging from 62m2 to 150m2 (It is planned that on the first floor there will be one spacious apartment, on the second floor - 2 apartments (small apartment and the apartment, that is larger and with access to the third floor and terrace)). Under each part of the house there is underground parking for 4 cars.