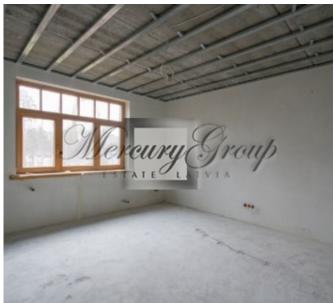

. Each part has its own entrance. Every part of the house has the ability to be divided into apartments ranging from 62m2 to 150m2 (It is planned that on the first floor there will be one spacious apartment, on the second floor - 2 apartments (small apartment and the apartment, that is larger and with access to the third floor and terrace)). Under each part of the house there is underground parking for 4 cars.

All apartment are sold with white finish.

### Price of the whole house is 1 680 457 EUR

The price of one part of the house is 775 766 EUR (501.3 m2) и 693 289 EUR (448m2)

To get more information, please contact us.

## Alina Merca

Rental and Sales Associate GSM: + 37129642499, E-mail: alina@mgroup.lv





# ID: 6438 WWW.ESTATELATVIA.COM TEL./VIBER/WHATSAPP: + 37129642499













## ID: 6438 WWW.ESTATELATVIA.COM TEL./VIBER/WHATSAPP: + 37129642499