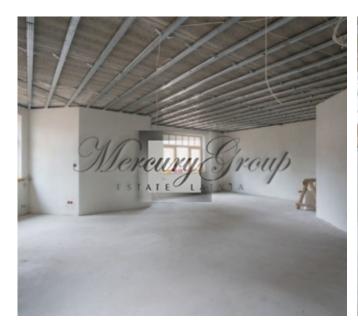

o be divided into apartments ranging from 62m2 to 150m2 (It is planned that on the first floor there will be one spacious apartment, on the second floor - 2 apartments (small apartment and the apartment, that is larger and with access to the third floor and terrace)). Under each part of the house there is underground parking for 4 cars.

All apartment are sold with white finish.

### Price of the whole house is 1 680 457 EUR

The price of one part of the house is 775 766 EUR (501.3 m2) и 693 289 EUR (448m2)

To get more information, please contact us.

## Alina Merca

Rental and Sales Associate GSM: + 37129642499, E-mail: alina@mgroup.lv





# ID: 6438 WWW.ESTATELATVIA.COM TEL./VIBER/WHATSAPP: + 37129642499













## ID: 6438 WWW.ESTATELATVIA.COM TEL./VIBER/WHATSAPP: + 37129642499