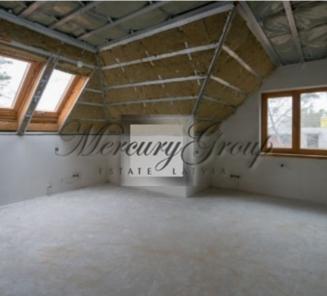

be divided into apartments ranging from 62m2 to 150m2 (It is planned that on the first floor there will be one spacious apartment, on the second floor - 2 apartments (small apartment and the apartment, that is larger and with access to the third floor and terrace)). Under each part of the house there is underground parking for 4 cars.

All apartment are sold with white finish.

### Price of the whole house is 1 680 457 EUR

The price of one part of the house is 775 766 EUR (501.3 m2) и 693 289 EUR (448m2)

To get more information, please contact us.

## Alina Merca

Rental and Sales Associate GSM: + 37129642499, E-mail: alina@mgroup.lv





# ID: 6438 WWW.ESTATELATVIA.COM TEL./VIBER/WHATSAPP: + 37129642499













## ID: 6438 WWW.ESTATELATVIA.COM TEL./VIBER/WHATSAPP: + 37129642499