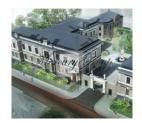

#### Description

We are offering a historic mansion in the center of Riga, on a land section of 3591 m2 and consists of 2 office buildings - a two-storey building with a total area of 1,623.6 m2 (built in 1883 year) and a two-storey building with a total area of 419.8 m2 (1883 year construction). Real estate consists of two contiguous sites - historic mansion K. von Stritsky and territory with the building for demolition.

Around is well-developed infrastructure, good access roads. The buildings are connected to electricity, plumbing, heating, gas and sewer.

Anticipated development of the project - the reconstruction of the mansion under the exclusive apartments. The main idea of reconstruction - to revive the mansion and return him to the original function of the elegant housing. The new concept layout of the building - a few exclusive apartments in the context of interior courtyard of the late XIX century.