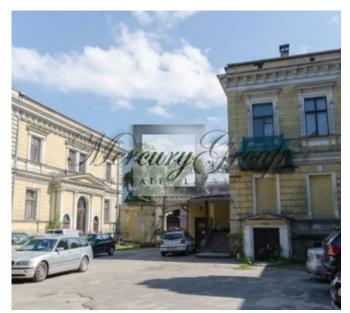

#### Description

We are offering a historic mansion in the center of Riga, on a land section of 3591 m2 and consists of 2 office buildings - a two-storey building with a total area of 1,623.6 m2 (built in 1883 year) and a two-storey building with a total area of 419.8 m2 (1883 year construction). Real estate consists of two contiguous sites - historic mansion K. von Stritsky and territory with the building for demolition.

Mansion has the status of an architectural monument and it is in need of restoration. The second object is a land area of 536 m2, which is an office building with total area of 491.60 m2. This building is not an architectural monument, and it can be demolished, if necessary.

Around is well-developed infrastructure, good access roads. The buildings are connected to electricity, plumbing, heating, gas and sewer.

Anticipated development of the project - the reconstruction of the mansion under the exclusive apartments. The main idea of reconstruction - to revive the mansion and return him to the original function of the elegant housing. The new concept layout of the building - a few exclusive apartments in the context of interior courtyard of the late XIX century.