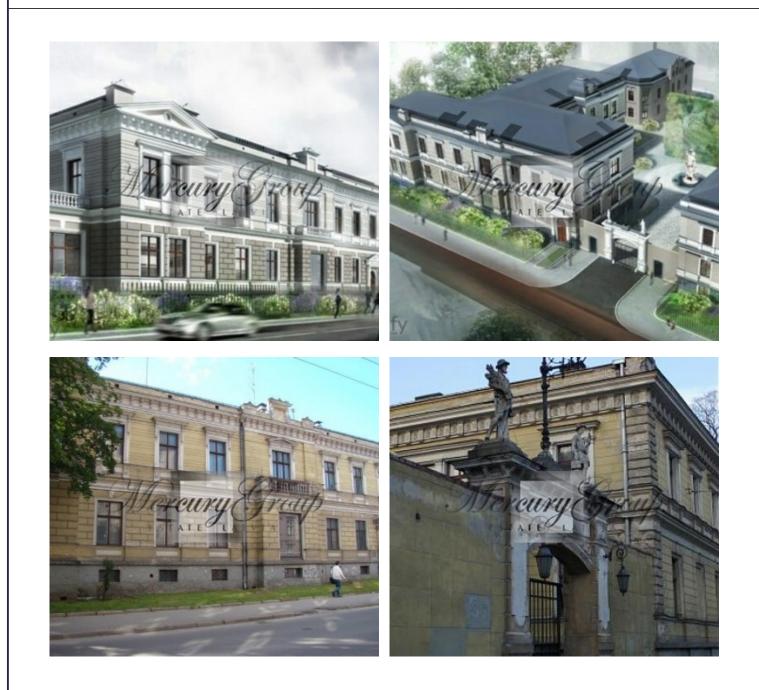

#### Description

We are offering a historic mansion in the center of Riga, on a land section of 3591 m2 and consists of 2 office buildings - a two-storey building with a total area of 1,623.6 m2 (built in 1883 year) and a two-storey building with a total area of 419.8 m2 (1883 year construction). Real estate consists of two contiguous sites - historic mansion K. von Stritsky and territory with the building for demolition.

Mansion has the status of an architectural monument and it is in need of restoration. The second object is a land area of 536 m2, which is an office building with total area of 491.60 m2. This building is not an architectural monument, and it can be demolished, if necessary.