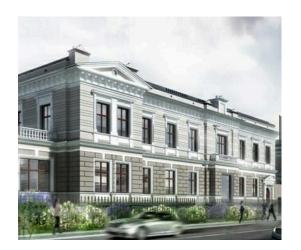

#### Description

We are offering a historic mansion in the center of Riga, on a land section of 3591 m2 and consists of 2 office buildings - a two-storey building with a total area of 1,623.6 m2 (built in 1883 year) and a two-storey building with a total area of 419.8 m2 (1883 year construction). Real estate consists of two contiguous sites - historic mansion K. von Stritsky and territory with the building for demolition.

Around is well-developed infrastructure, good access roads. The buildings are connected to electricity, plumbing, heating, gas and sewer.

Anticipated development of the project - the reconstruction of the mansion under the exclusive apartments. The main idea of reconstruction - to revive the mansion and return him to the original function of the elegant housing. The new concept layout of the building - a few exclusive apartments in the context of interior courtyard of the late XIX century.