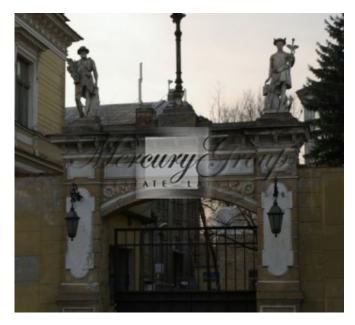

#### Description

We are offering a historic mansion in the center of Riga, on a land section of 3591 m2 and consists of 2 office buildings - a two-storey building with a total area of 1,623.6 m2 (built in 1883 year) and a two-storey building with a total area of 419.8 m2 (1883 year construction). Real estate consists of two contiguous sites - historic mansion K. von Stritsky and territory with the building for demolition.

Mansion has the status of an architectural monument and it is in need of restoration. The second object is a land area of 536 m2, which is an office building with total area of 491.60 m2. This building is not an architectural monument, and it can be demolished, if necessary.

Around is well-developed infrastructure, good access roads. The buildings are connected to electricity, plumbing, heating, gas and sewer.

Anticipated development of the project - the reconstruction of the mansion under the exclusive apartments. The main idea of reconstruction - to revive the mansion and return him to the original function of the elegant housing. The new concept layout of the building - a few exclusive apartments in the context of interior courtyard of the late XIX century.