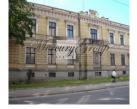

#### Description

We are offering a historic mansion in the center of Riga, on a land section of 3591 m2 and consists of 2 office buildings - a two-storey building with a total area of 1,623.6 m2 (built in 1883 year) and a two-storey building with a total area of 419.8 m2 (1883 year construction). Real estate consists of two contiguous sites - historic mansion K. von Stritsky and territory with the building for demolition.

Mansion has the status of an architectural monument and it is in need of restoration. The second object is a land area of 536 m2, which is an office building with total area of 491.60 m2. This building is not an architectural monument, and it can be demolished, if necessary.