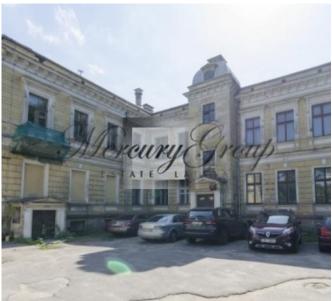

#### Description

We are offering a historic mansion in the center of Riga, on a land section of 3591 m2 and consists of 2 office buildings - a two-storey building with a total area of 1,623.6 m2 (built in 1883 year) and a two-storey building with a total area of 419.8 m2 (1883 year construction). Real estate consists of two contiguous sites - historic mansion K. von Stritsky and territory with the building for demolition.

Mansion has the status of an architectural monument and it is in need of restoration. The second object is a land area of 536 m2, which is an office building with total area of 491.60 m2. This building is not an architectural monument, and it can be demolished, if necessary.

Around is well-developed infrastructure, good access roads. The buildings are connected to electricity, plumbing, heating, gas and sewer.

Anticipated development of the project - the reconstruction of the mansion under the exclusive apartments. The main idea of reconstruction - to revive the mansion and return him to the original function of the elegant housing. The new concept layout of the building - a few exclusive apartments in the context of interior courtyard of the late XIX century.