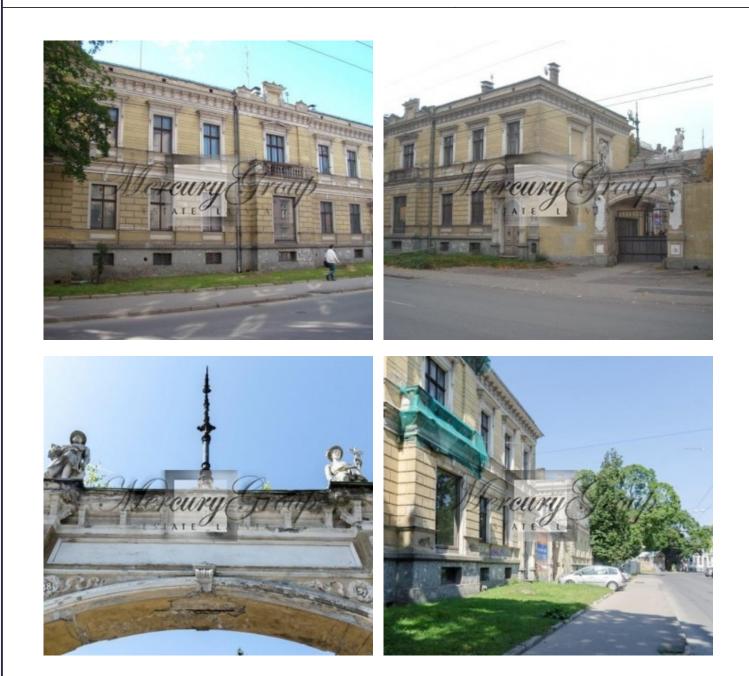

#### Description

We are offering a historic mansion in the center of Riga, on a land section of 3591 m2 and consists of 2 office buildings - a two-storey building with a total area of 1,623.6 m2 (built in 1883 year) and a two-storey building with a total area of 419.8 m2 (1883 year construction). Real estate consists of two contiguous sites - historic mansion K. von Stritsky and territory with the building for demolition.

Mansion has the status of an architectural monument and it is in need of restoration. The second object is a land area of 536 m2, which is an office building with total area of 491.60 m2. This building is not an architectural monument, and it can be demolished, if necessary.

Around is well-developed infrastructure, good access roads. The buildings are connected to electricity, plumbing, heating, gas and sewer.

Anticipated development of the project - the reconstruction of the mansion under the exclusive apartments. The main idea of reconstruction - to revive the mansion and return him to the original function of the elegant housing. The new concept layout of the building - a few exclusive apartments in the context of interior courtyard of the late XIX century.