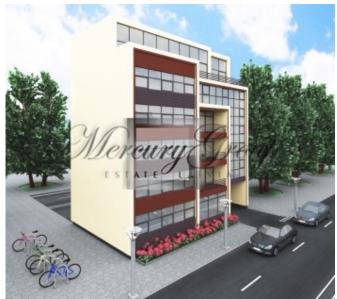

## Description

We offer for sale perspective land plot for multi-storey buildings in a quiet central part of Riga, with developed infrastructure. Close to shops, public transport, business centers.

Purpose of use:

- multi-storey construction,
- hotel,
- office center.

The site is located in the zone of perimeter building.

Possible to built a building 2070 m2 (can be increased), there is a conceptual design of the building. The plot of the correct form (rectangle), the front part of 21.4 m.

- land area of 724 m2;

- building spot up to 588 m2;
- free territory of 136 m2;
- perimeter building up to 7 floors;
- the planned area of the building is from 2000 to 2500 m2;

Possible options:

- 1) VIP club house of a closed type 6-10 apartments ranging from 100 to 250 m2.
- 2) The apartment building of a business class  $\sim$  30 apartments ranging from 35 m2 to 100 m2.
- 3) Apartments for rent (apartment house)  $\sim$  40 apartments with an area of 35-40 m2.
- 4) Hotel.
- 5) Office center.
- 6) For personal purposes.

Site plan in the PDF application.

• We work for You •

Mercury Group