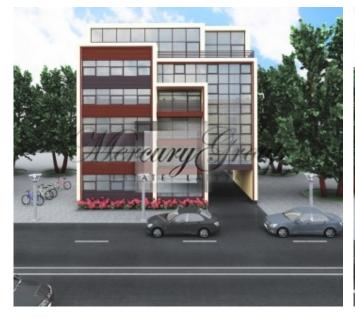

## Description

We offer for sale perspective land plot for multi-storey buildings in a quiet central part of Riga, with developed infrastructure. Close to shops, public transport, business centers.

Purpose of use:

- multi-storey construction,
- hotel,
- office center.

The site is located in the zone of perimeter building.

Possible to built a building 2070 m2 (can be increased), there is a conceptual design of the building. The plot of the correct form (rectangle), the front part of 21.4 m.

- land area of 724 m2;

- building spot up to 588 m2;
- free territory of 136 m2;
- perimeter building up to 7 floors;
- the planned area of the building is from 2000 to 2500 m2;

Possible options:

- 1) VIP club house of a closed type 6-10 apartments ranging from 100 to 250 m2.
- 2) The apartment building of a business class  $\sim$  30 apartments ranging from 35 m2 to 100 m2.
- 3) Apartments for rent (apartment house)  $\sim$  40 apartments with an area of 35-40 m2.
- 4) Hotel.
- 5) Office center.
- 6) For personal purposes.

Site plan in the PDF application.

• We work for You •

Mercury Group