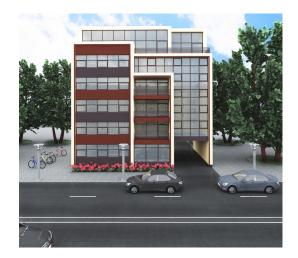

## Description

We offer for sale perspective land plot for multi-storey buildings in a quiet central part of Riga, with developed infrastructure. Close to shops, public transport, business centers.

Purpose of use:

- multi-storey construction,
- hotel,
- office center.

The site is located in the zone of perimeter building.

Possible to built a building 2070 m2 (can be increased), there is a conceptual design of the building. The plot of the correct form (rectangle), the front part of 21.4 m.

- land area of 724 m2;

- building spot up to 588 m2;
- free territory of 136 m2;
- perimeter building up to 7 floors;
- the planned area of the building is from 2000 to 2500 m2;

Possible options:

- 1) VIP club house of a closed type 6-10 apartments ranging from 100 to 250 m2.
- 2) The apartment building of a business class  $\sim$  30 apartments ranging from 35 m2 to 100 m2.
- 3) Apartments for rent (apartment house)  $\sim$  40 apartments with an area of 35-40 m2.
- 4) Hotel.
- 5) Office center.
- 6) For personal purposes.

Site plan in the PDF application.

• We work for You •

Mercury Group