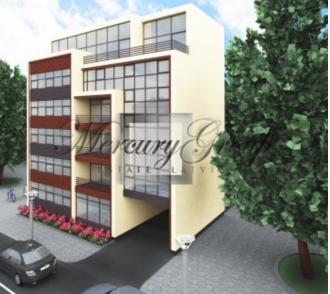

## Description

We offer for sale perspective land plot for multi-storey buildings in a quiet central part of Riga, with developed infrastructure. Close to shops, public transport, business centers.

Purpose of use:

- multi-storey construction,
- hotel,
- office center.

The site is located in the zone of perimeter building.

Possible to built a building 2070 m2 (can be increased), there is a conceptual design of the building. The plot of the correct form (rectangle), the front part of 21.4 m.

- land area of 724 m2;

- building spot up to 588 m2;
- free territory of 136 m2;
- perimeter building up to 7 floors;
- the planned area of the building is from 2000 to 2500 m2;

Possible options:

- 1) VIP club house of a closed type 6-10 apartments ranging from 100 to 250 m2.
- 2) The apartment building of a business class  $\sim$  30 apartments ranging from 35 m2 to 100 m2.
- 3) Apartments for rent (apartment house)  $\sim$  40 apartments with an area of 35-40 m2.
- 4) Hotel.
- 5) Office center.
- 6) For personal purposes.

Site plan in the PDF application.

• We work for You •

Mercury Group