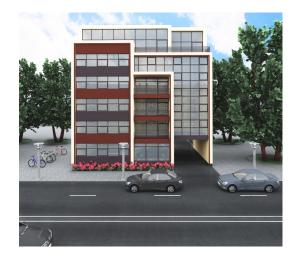

## Description

We offer for sale perspective land plot for multi-storey buildings in a quiet central part of Riga, with developed infrastructure. Close to shops, public transport, business centers.

Purpose of use:

- multi-storey construction,
- hotel,
- office center.

The site is located in the zone of perimeter building.

Possible to built a building 2070 m2 (can be increased), there is a conceptual design of the building. The plot of the correct form (rectangle), the front part of 21.4 m.

- land area of 724 m2;

- building spot up to 588 m2;
- free territory of 136 m2;
- perimeter building up to 7 floors;
- the planned area of the building is from 2000 to 2500 m2;

Possible options:

- 1) VIP club house of a closed type 6-10 apartments ranging from 100 to 250 m2.
- 2) The apartment building of a business class  $\sim$  30 apartments ranging from 35 m2 to 100 m2.
- 3) Apartments for rent (apartment house)  $\sim$  40 apartments with an area of 35-40 m2.
- 4) Hotel.
- 5) Office center.
- 6) For personal purposes.