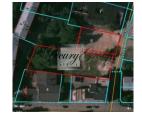

The object consists of 3 land plots, with total area - 2392 m2. In accordance with the municipality of Riga, the object is located in the mixed building area, with the maximum building floors - 5 and with possibility to build appoximately 4800 m2 big building. The object is perfect for building a residential house, hostel, hotel or office premises. The approximate expenses of an economic class building is around 1000 Eur per m2, with full inside finishing.

It is possible to build an underground parking. All city communications available on the property.

!!! The neighboring land plots are also for sale. Please find more information here.

Alina Merca Rental and Sales Associate GSM: + 37129642499, E-mail: alina@mgroup.lv