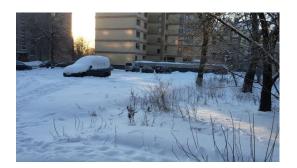

## Description

The object is located in the "quiet centre", at a distance of 15 minutes drive to Riga International Airport, not far from the embankment of the river Daugava and the Port of Riga, habitual environment for people related to shipping or those who prefer to be located nearby the central part of Riga and the Old town.

The object consists of 3 land plots, with total area - 2392 m2. In accordance with the municipality of Riga, the object is located in the mixed building area, with the maximum building floors - 5 and with possibility to build appoximately 4800 m2 big building. The object is perfect for building a residential house, hostel, hotel or office premises. The approximate expenses of an economic class building is around 1000 Eur per m2, with full inside finishing.