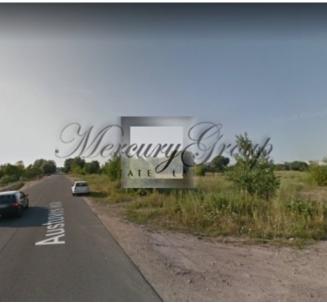

## ID: 8975 WWW.ESTATELATVIA.COM TEL./VIBER/WHATSAPP: + 37129642499

ID code: **8975** 

Location: Riga / Krasta d-ct / Austuves

Type: Investment projects,

**Commercial premises, Land** 

Land area: 17000.00 m<sup>2</sup>

## **Description**

17 000 sq. m. (1,7 ha)

• Allowed up to 24 storey

• Mixed use territory- allowed to build high rise apartment houses, commercial office buildings, shopping malls etc.

• 7- 9 minutes from Riga city centre by car

• All central communications located near the plot

Price: 140 eur for 1 sq. m.