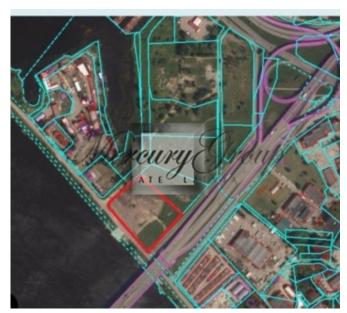

## ID: 8975 WWW.ESTATELATVIA.COM TEL./VIBER/WHATSAPP: + 37129642499

ID code: **8975** 

Location: Riga / Krasta d-ct / Austuves

Type: Investment projects,

**Commercial premises, Land** 

Land area: 17000.00 m<sup>2</sup>

## **Description**

17 000 sq. m. (1,7 ha)

• Allowed up to 24 storey

• Mixed use territory- allowed to build high rise apartment houses, commercial office buildings, shopping malls etc.

• 7- 9 minutes from Riga city centre by car

• All central communications located near the plot

Price: 140 eur for 1 sq. m.