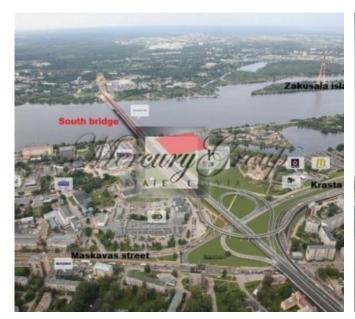

## ID: 8975 WWW.ESTATELATVIA.COM TEL./VIBER/WHATSAPP: + 37129642499

ID code: **8975** 

Location: Riga / Krasta d-ct / Austuves

Type: Investment projects,

**Commercial premises, Land** 

Land area: 17000.00 m<sup>2</sup>

## **Description**

17 000 sq. m. (1,7 ha)

• Allowed up to 24 storey

• Mixed use territory- allowed to build high rise apartment houses, commercial office buildings, shopping malls etc.

• 7- 9 minutes from Riga city centre by car

• All central communications located near the plot

Price: 140 eur for 1 sq. m.