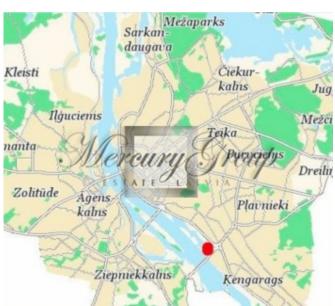

## ID: 8975 WWW.ESTATELATVIA.COM TEL./VIBER/WHATSAPP: + 37129642499

ID code: **8975** 

Location: Riga / Krasta d-ct / Austuves

Type: Investment projects,

**Commercial premises, Land** 

Land area: 17000.00 m<sup>2</sup>