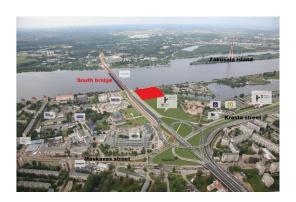

## ID: 8975 WWW.ESTATELATVIA.COM TEL./VIBER/WHATSAPP: + 37129642499

ID code: **8975** 

Location: Riga / Krasta d-ct / Austuves

Type: Investment projects,

**Commercial premises, Land** 

Land area: 17000.00 m<sup>2</sup>

## **Description**

17 000 sq. m. (1,7 ha)

• Allowed up to 24 storey

• Mixed use territory- allowed to build high rise apartment houses, commercial office buildings, shopping malls etc.

• 7- 9 minutes from Riga city centre by car

• All central communications located near the plot

Price: 140 eur for 1 sq. m.