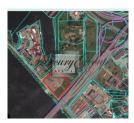

## ID: 8975 WWW.ESTATELATVIA.COM TEL./VIBER/WHATSAPP: + 37129642499

ID code: **8975** 

Location: Riga / Krasta d-ct / Austuves

Type: Investment projects,

**Commercial premises, Land** 

Land area: 17000.00 m<sup>2</sup>

## **Description**

17 000 sq. m. (1,7 ha)

• Allowed up to 24 storey

- Mixed use territory- allowed to build high rise apartment houses, commercial office buildings, shopping malls etc.
- 7- 9 minutes from Riga city centre by car
- All central communications located near the plot