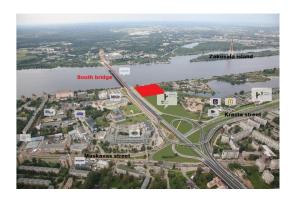

## ID: 8975 WWW.ESTATELATVIA.COM TEL./VIBER/WHATSAPP: + 37129642499

ID code: **8975** 

Location: Riga / Krasta d-ct / Austuves

Type: Investment projects,

**Commercial premises, Land** 

Land area: 17000.00 m<sup>2</sup>

## **Description**

17 000 sq. m. (1,7 ha)

• Allowed up to 24 storey

- Mixed use territory- allowed to build high rise apartment houses, commercial office buildings, shopping malls etc.
- 7- 9 minutes from Riga city centre by car
- All central communications located near the plot