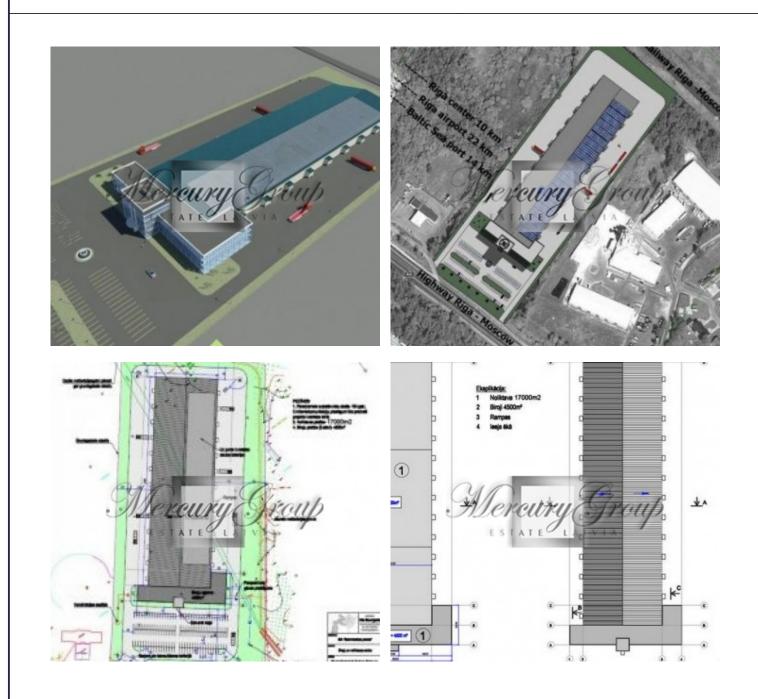

### Description

plot of land with a finished project for the logistic center of 20000 sq/m and A-class office building of 4500 sq/m. Also this plot can be used for shopping moll building, auto trading complex or industrial building.

The plot is bordered on one side with the biggest road of Maskavas street, and on the other side with railway Riga - Moscow.

Area of the plot is 46650 sq/m

geographical location:

Daugavpils str. 5, Riga, Latvia from Riga aeroport -22 km from central railway station - 10 km from Riga passenger port - 14 km

Plot is ready for the building plot has all necessary communications: gas, electricity, line of communication - Lattelecom

Alina Merca

Rental and Sales Associate GSM: + 37129642499, E-mail: alina@mgroup.lv