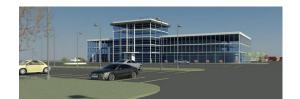

### Description

plot of land with a finished project for the logistic center of 20000 sq/m and A-class office building of 4500 sq/m. Also this plot can be used for shopping moll building, auto trading complex or industrial building.

The plot is bordered on one side with the biggest road of Maskavas street, and on the other side with railway Riga - Moscow.

Area of the plot is 46650 sq/m

geographical location:

Daugavpils str. 5, Riga, Latvia from Riga aeroport -22 km from central railway station - 10 km from Riga passenger port - 14 km