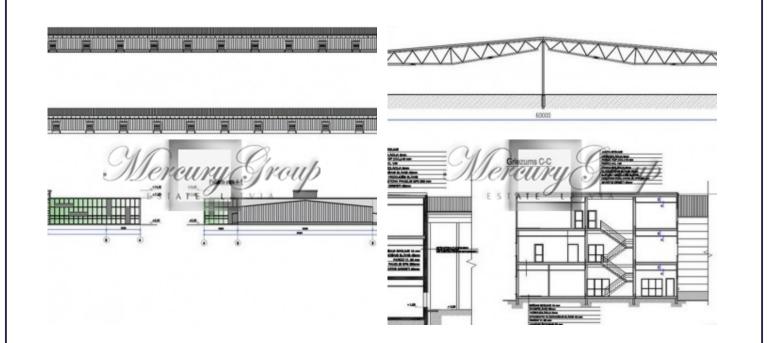

### Description

plot of land with a finished project for the logistic center of 20000 sq/m and A-class office building of 4500 sq/m. Also this plot can be used for shopping moll building, auto trading complex or industrial building.

The plot is bordered on one side with the biggest road of Maskavas street, and on the other side with railway Riga - Moscow.

Area of the plot is 46650 sq/m

geographical location:

Daugavpils str. 5, Riga, Latvia from Riga aeroport -22 km from central railway station - 10 km from Riga passenger port - 14 km