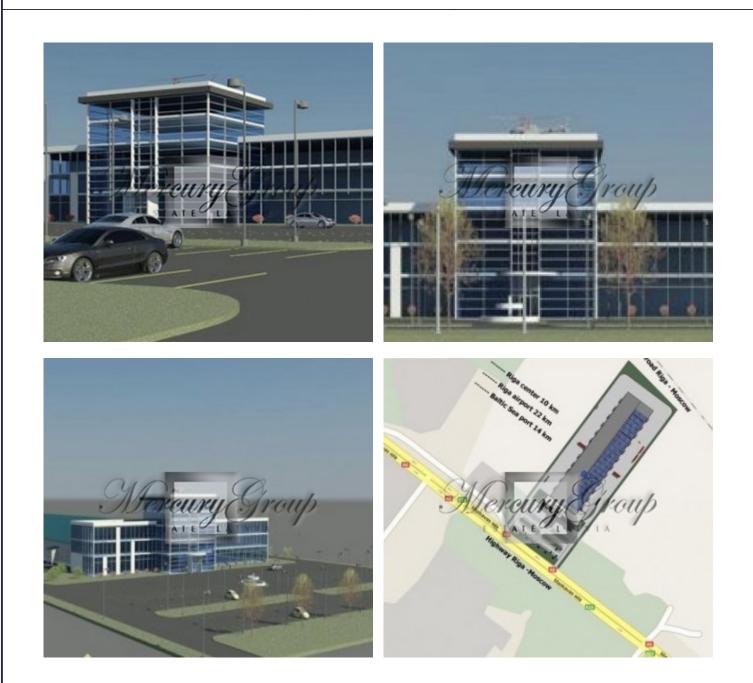

### Description

plot of land with a finished project for the logistic center of 20000 sq/m and A-class office building of 4500 sq/m. Also this plot can be used for shopping moll building, auto trading complex or industrial building.

The plot is bordered on one side with the biggest road of Maskavas street, and on the other side with railway Riga - Moscow.

Area of the plot is 46650 sq/m

geographical location:

Daugavpils str. 5, Riga, Latvia from Riga aeroport -22 km from central railway station - 10 km from Riga passenger port - 14 km