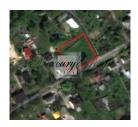

## ID: 5270 WWW.ESTATELATVIA.COM TEL./VIBER/WHATSAPP: + 371 26595522

ID code: **5270** 

Location: Riga / Shampeteris-Pleskodale

/ Zalves Land

Type: Land Land area: 2000.00 m<sup>2</sup>

Sewage: municipal Water: municipal

The shopping centres Sky, Mego, Spice, Latvian and Russian speaking kindergartens, an elementary school, a secondary school as well as a musical boarding-school are located nearby.

Area: 2000 m<sup>2</sup>.