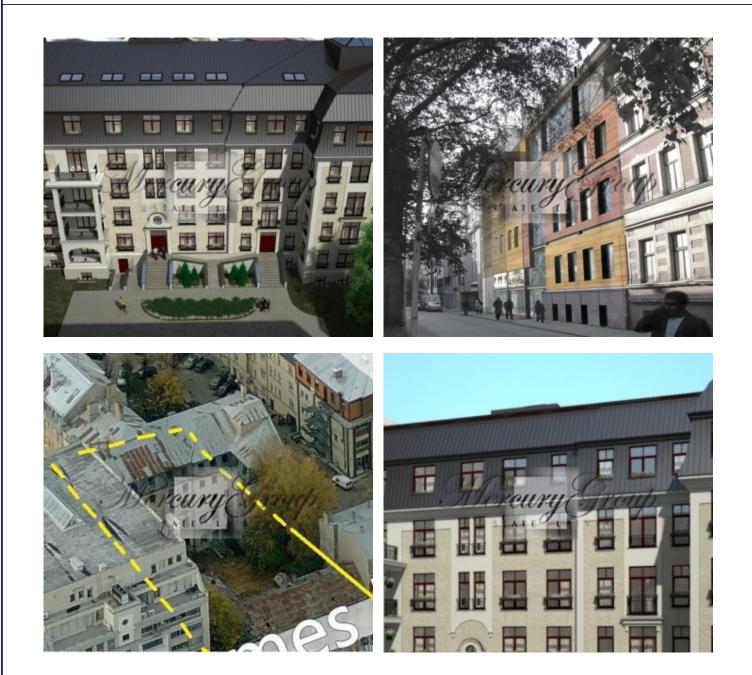

## Description

For sale is offered a building plot of land (1936 sq.m.), which is located in prestigious Riga city center, in Embassy area. A unique and comfortable place to live and to work in Riga center.

According to the development project it is planned to build one or two residential and commercial building on the site, with the total size of 5500 m2, up to 6 floors. At the moment the land plot is free from any buildings.