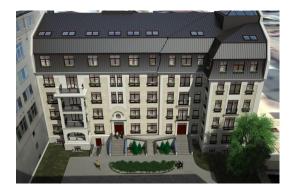

## Description

For sale is offered a building plot of land (1936 sq.m.), which is located in prestigious Riga city center, in Embassy area. A unique and comfortable place to live and to work in Riga center.

According to the development project it is planned to build one or two residential and commercial building on the site, with the total size of 5500 m2, up to 6 floors. At the moment the land plot is free from any buildings.