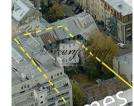

## 5835

Riga / Centre / Jeruzalemes Investment projects, Land 5650.00 m<sup>2</sup> 1936.00 m<sup>2</sup> municipal municipal To buy: 1 700 000 EUR

## Description

For sale is offered a building plot of land (1936 sq.m.), which is located in prestigious Riga city center, in Embassy area. A unique and comfortable place to live and to work in Riga center.