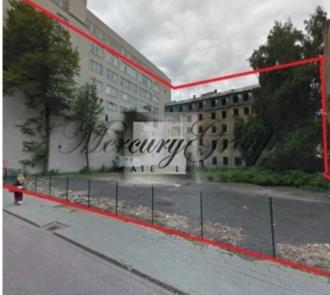

## Description

For sale is offered a building plot of land (1936 sq.m.), which is located in prestigious Riga city center, in Embassy area. A unique and comfortable place to live and to work in Riga center.

According to the development project it is planned to build one or two residential and commercial building on the site, with the total size of 5500 m2, up to 6 floors. At the moment the land plot is free from any buildings.