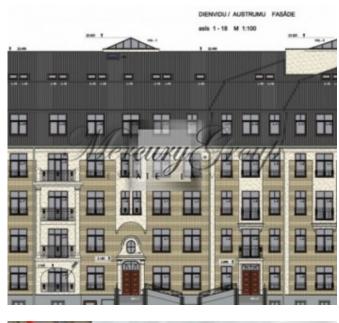

## Description

For sale is offered a building plot of land (1936 sq.m.), which is located in prestigious Riga city center, in Embassy area. A unique and comfortable place to live and to work in Riga center.

According to the development project it is planned to build one or two residential and commercial building on the site, with the total size of 5500 m2, up to 6 floors. At the moment the land plot is free from any buildings.