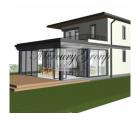

The land is being sold with a project of the new townhouse (under development), 2.5 floors, 180 square meters. m. of living space each. It is possible to change the project. The second floor of the house will overlook the sea.