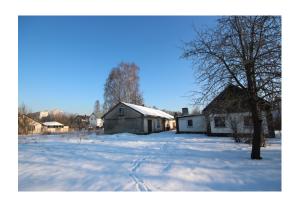

## **Description**

We offer land plot, located in Zolitude area, Priedaines street, for sale. Land size - 1300 m2, suitable for private house building.

Great location, with shops, schools, public transport stops nearby. Convenient road to Jurmala and Riga airport, as well as Riga center

The land has all city communications connected - water supply, gas, electricity (3F - 40A).