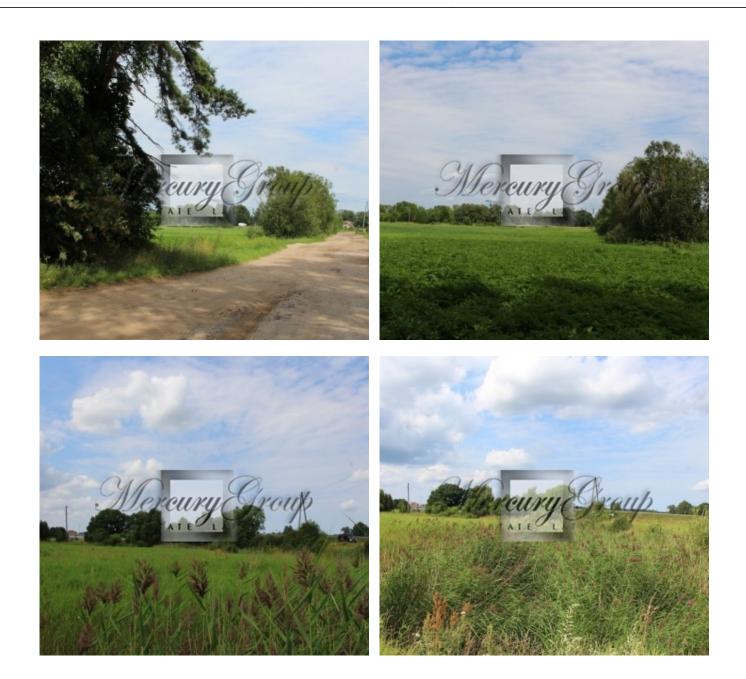

## Description

Unique, green land plot in Jaunmarupe in just 16 km from Riga centre for sale! Located close to the Berziema ditch, where a wakeboard park is not located. Nearby there is also a small river Nerina.

The land plot has its own entrance, all communication are nearby and can easily be connected.

Perfect object for those who plan their business - ideal for a hotel, spa, camping or a house village!