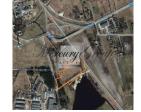

ID code: Location: Type: Land area: **Price:**  7331

Riga district / Jaunmarupe Land, Investment projects 22000.00 m<sup>2</sup> To buy: 220 000 EUR

The land plot has its own entrance, all communication are nearby and can easily be connected.

Perfect object for those who plan their business - ideal for a hotel, spa, camping or a house village!