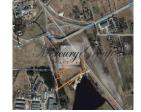

## ID: 7331 WWW.ESTATELATVIA.COM TEL./VIBER/WHATSAPP: + 37129642499

ID code: Location: Type: Land area: **Price:**  7331

Riga district / Jaunmarupe Land, Investment projects 22000.00 m<sup>2</sup> To buy: 220 000 EUR

## Description

Unique, green land plot in Jaunmarupe in just 16 km from Riga centre for sale! Located close to the Berziema ditch, where a wakeboard park is not located. Nearby there is also a small river Nerina.

The land plot has its own entrance, all communication are nearby and can easily be connected.

Perfect object for those who plan their business - ideal for a hotel, spa, camping or a house village!