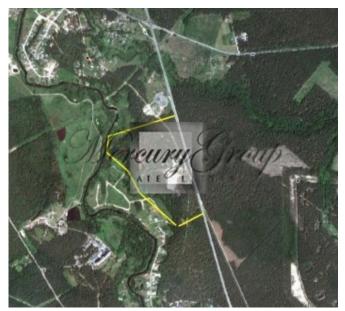

## **Description**

For sale a plot of land with an approved detailed plan. The site is located 800 meters from the junction of Riga-Ergli.

According to the permitted activities in the village, it is possible to build industrial and office buildings up to 20 m high and up to 4 floors high, a fuel filling station, as well as it can be used for light industrial activities. It is also possible to build private houses, apartment buildings, schools, kindergartens, rehabilitation center, sports complex, restaurants. Along the site there is the Maza Jugla river. The banks of it are high, not flooded.

On the land plot there are two ponds with an area of 2 and 1 hectare, a high-voltage cable runs along the section, a low-pressure gas pipeline runs along the site. Projects for the construction of roads and the project of electricity supply are made and approved.