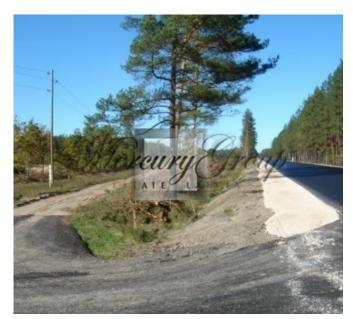

## **Description**

For sale a plot of land with an approved detailed plan. The site is located 800 meters from the junction of Riga-Ergli.

According to the permitted activities in the village, it is possible to build industrial and office buildings up to 20 m high and up to 4 floors high, a fuel filling station, as well as it can be used for light industrial activities. It is also possible to build private houses, apartment buildings, schools, kindergartens, rehabilitation center, sports complex, restaurants. Along the site there is the Maza Jugla river. The banks of it are high, not flooded.

There is an official exit to the road to Tallinn.