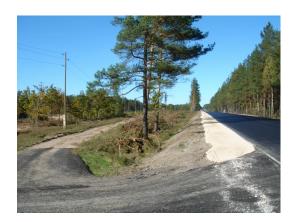

## **Description**

For sale a plot of land with an approved detailed plan. The site is located 800 meters from the junction of Riga-Ergli.

According to the permitted activities in the village, it is possible to build industrial and office buildings up to 20 m high and up to 4 floors high, a fuel filling station, as well as it can be used for light industrial activities. It is also possible to build private houses, apartment buildings, schools, kindergartens, rehabilitation center, sports complex, restaurants. Along the site there is the Maza Jugla river. The banks of it are high, not flooded.

There is an official exit to the road to Tallinn.